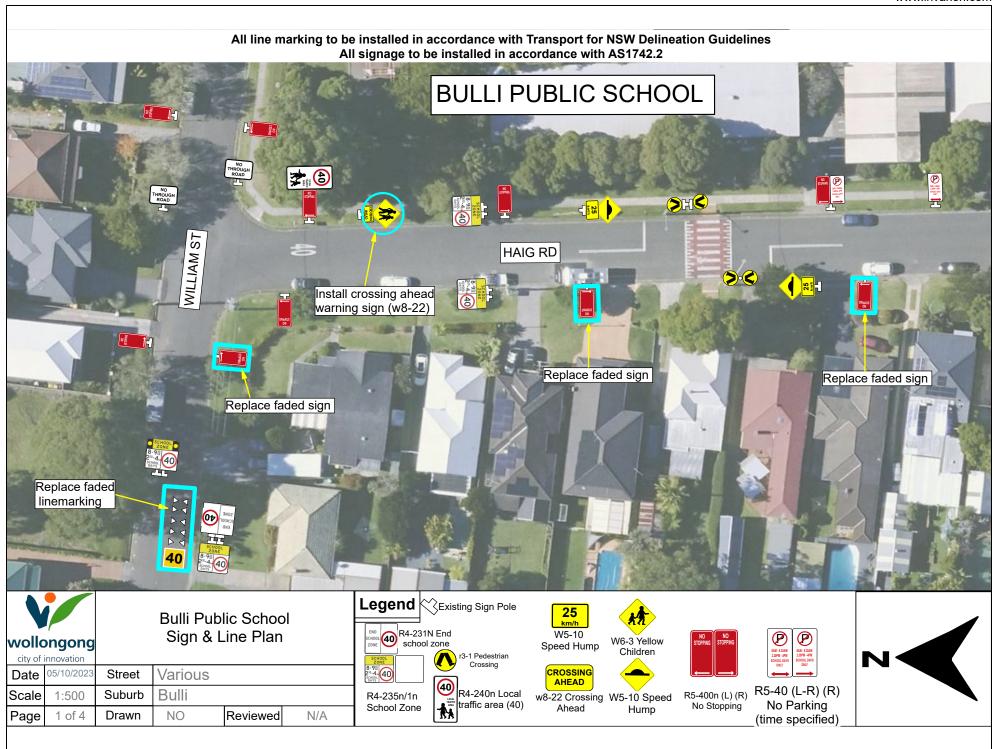

## www.invarion.com All line marking to be installed in accordance with Transport for NSW Delineation Guidelines All signage to be installed in accordance with AS1742.2 PAGE 3 PAGE 4 PAGE 2 PAGE 5 All signs and lines illustrated in the Bulli Public School following pages are current as of Sign and Line Plan the date shown on the plan. All signs wollongong and lines moving forward are to be city of innovation Date 05/10/2023 designed in accordance with best Street Various

Bulli

NO

Reviewed

N/A

Suburb

Drawn

Scale

Page

1:500

Title

practice guidelines of the time. All

sign locations are approximates only.

## All line marking to be installed in accordance with Transport for NSW Delineation Guidelines All signage to be installed in accordance with AS1742.2 **BULLI PUBLIC SCHOOL** Install crossing ahead warning sign (w8-22) HAIG RD END LOCAL TRAFFIC TRAFFIC AREA AREA END 40 **(40)** HOBART ST Replace faded/damaged signs Replace missing 'No Parking' and 'Bus Zone' signs Replace missing 'Keep left' sign HOBART ST Replace missing 'Roundabout give way' sign Existing Sign Pole Legend END R4-241n End N BUS ZONE ZONE P P R5-40 (L) (R) Bulli Public School No Parking local traffic area Sign & Line Plan (time specified) wollongong R1-3 Roundabout Give way city of innovation r5-20 Bus Zone 40 CROSSING AHEAD (time specified) Various Date I 05/10/2023 Street R4-240n Local W6-3 Yellow KEEP R2-3 (L) w8-22 traffic area (40) Scale 1:500 Suburb Bulli 8-938 230-4 SCHOOL SCHOOL DAYS Children R4-235n/1n Crossing Ahead School Zone Keep left Page 2 of 4 NO Reviewed N/A Drawn