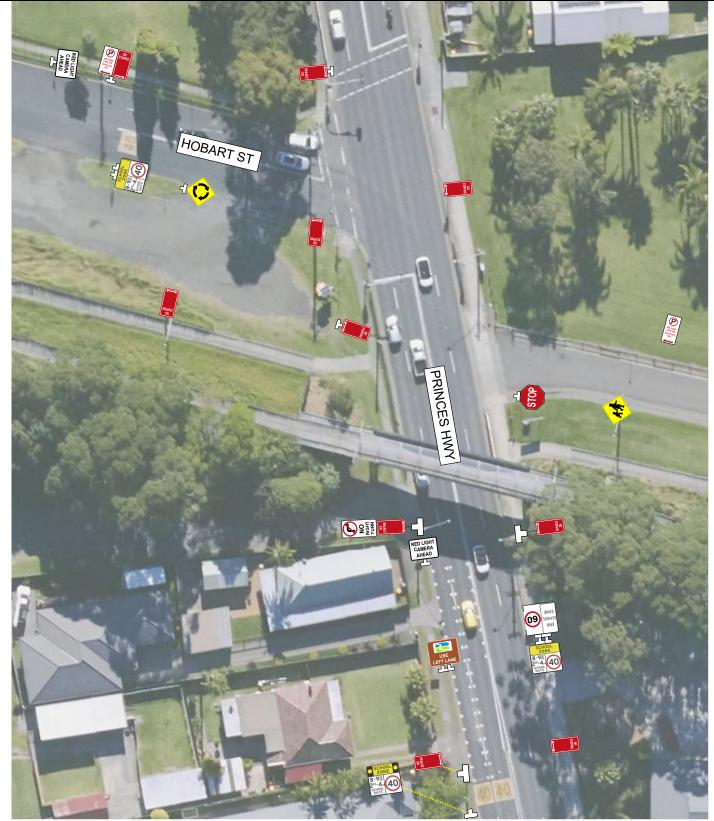

## All line marking to be installed in accordance with Transport for NSW Delineation Guidelines All signage to be installed in accordance with AS1742.2 **BULLI PUBLIC SCHOOL** Install crossing ahead warning sign (w8-22) HAIG RD END LOCAL TRAFFIC TRAFFIC AREA AREA END 40 **(40)** HOBART ST Replace faded/damaged signs Replace missing 'No Parking' and 'Bus Zone' signs Replace missing 'Keep left' sign HOBART ST Replace missing 'Roundabout give way' sign Existing Sign Pole Legend END R4-241n End N BUS ZONE ZONE P P R5-40 (L) (R) Bulli Public School No Parking local traffic area Sign & Line Plan (time specified) wollongong R1-3 Roundabout Give way city of innovation r5-20 Bus Zone 40 CROSSING AHEAD (time specified) Various Date I 05/10/2023 Street R4-240n Local W6-3 Yellow KEEP R2-3 (L) w8-22 traffic area (40) Scale 1:500 Suburb Bulli 8-938 230-4 SCHOOL SCHOOL DAYS Children R4-235n/1n Crossing Ahead School Zone Keep left Page 2 of 4 NO Reviewed N/A Drawn