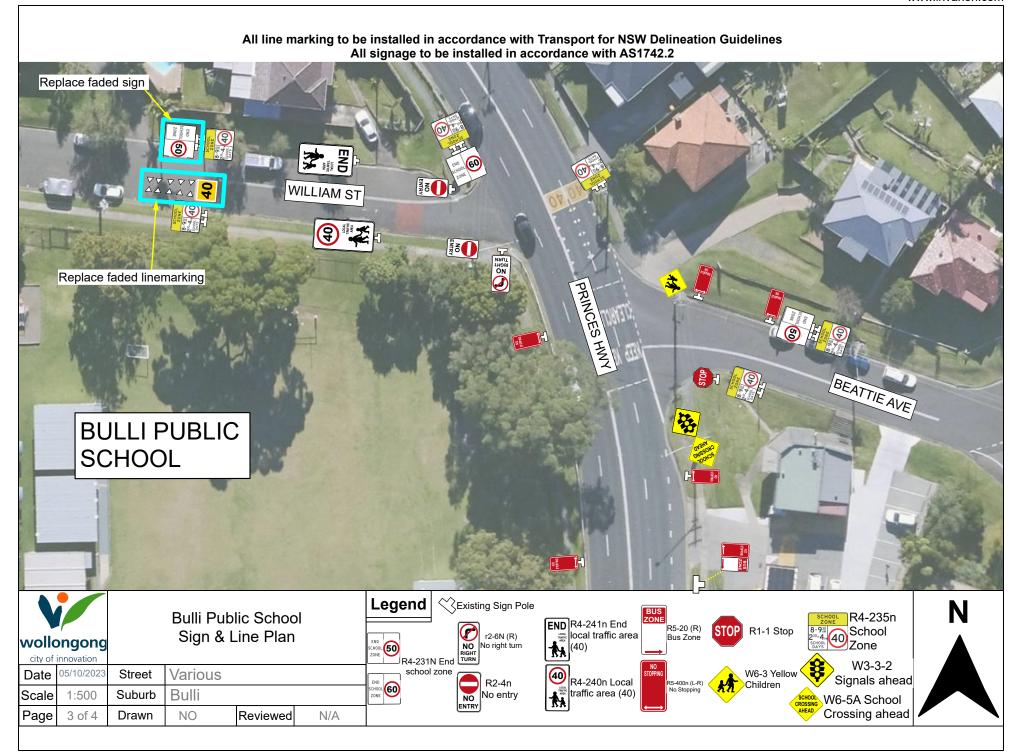

## www.invarion.com All line marking to be installed in accordance with Transport for NSW Delineation Guidelines All signage to be installed in accordance with AS1742.2 PAGE 3 PAGE 4 PAGE 2 PAGE 5 All signs and lines illustrated in the Bulli Public School following pages are current as of Sign and Line Plan the date shown on the plan. All signs wollongong and lines moving forward are to be city of innovation Date 05/10/2023 designed in accordance with best Street Various

Bulli

NO

Reviewed

N/A

Suburb

Drawn

Scale

Page

1:500

Title

practice guidelines of the time. All

sign locations are approximates only.