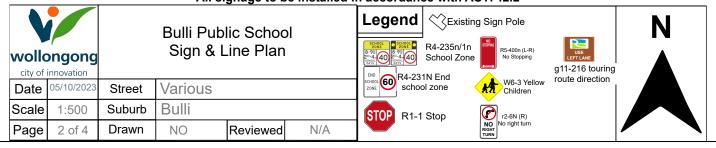

## www.invarion.com All line marking to be installed in accordance with Transport for NSW Delineation Guidelines All signage to be installed in accordance with AS1742.2 PAGE 3 PAGE 4 PAGE 2 PAGE 5 All signs and lines illustrated in the Bulli Public School following pages are current as of Sign and Line Plan the date shown on the plan. All signs wollongong and lines moving forward are to be city of innovation Date 05/10/2023 designed in accordance with best Street Various

Bulli

NO

Reviewed

N/A

Suburb

Drawn

Scale

Page

1:500

Title

practice guidelines of the time. All

sign locations are approximates only.