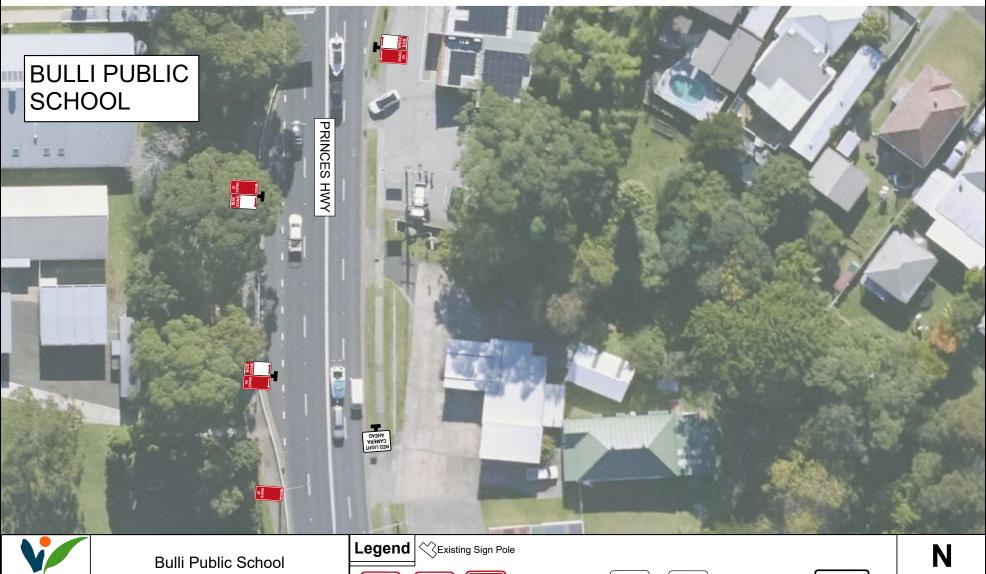

All line marking to be installed in accordance with Transport for NSW Delineation Guidelines. All signage to be installed in accordance with AS1742.2

Sign & Line Plan

Various 05/10/2023 Street Date Bulli Scale 1:500 Suburb Page 4 of 4 Drawn NO Reviewed N/A

R5-20 (R) (L) (L-R) Bus zone

RED LIGHT CAMERA AHEAD

g6-243 Red light camera ahead

All line marking to be installed in accordance with Transport for NSW Delineation Guidelines
All signage to be installed in accordance with AS1742.2