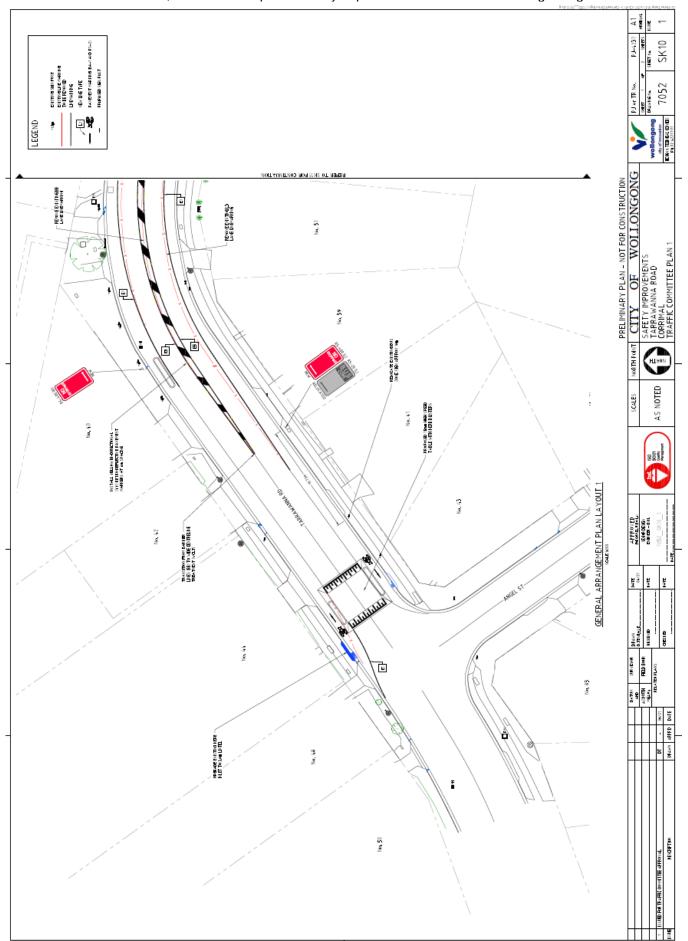

### 4.2 CORRIMAL Tarrawanna Road - Ward 1

Tarrawanna Road, Corrimal - Proposed Safety Improvements and Traffic Calming

### **BACKGROUND**

In response to repeated crashes and resident comments regarding safety concerns, Council is proposing to install traffic calming devices (speed tables, wide centreline treatment and kerb blisters).

### CONSULTATION

Consultation is a requirement of the design process.

**PROPOSAL** 

Plans 7052 SK10 1 and 7052 SK11 1 be approved.