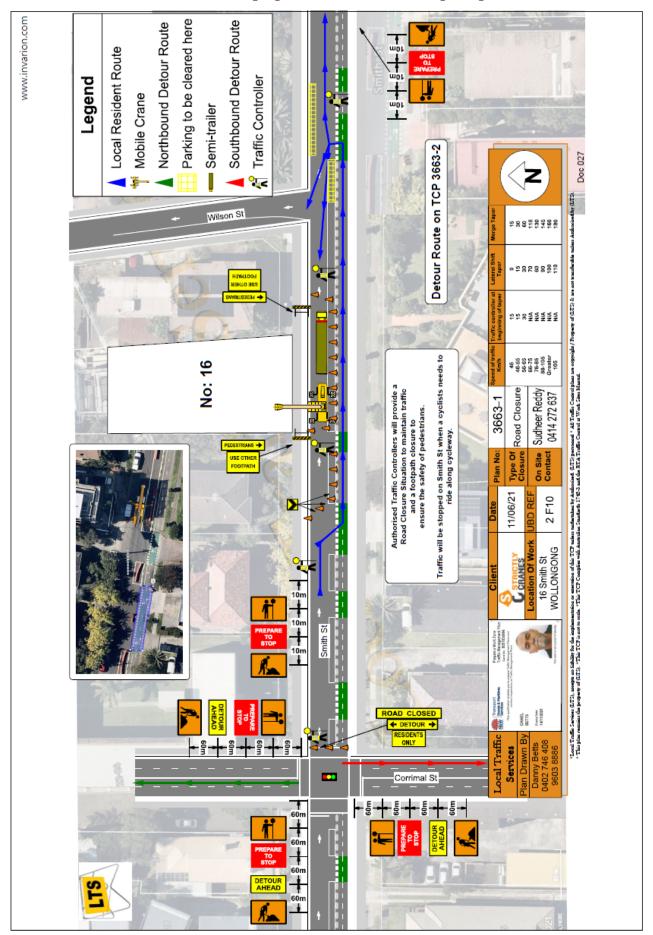

### 3.2 WOLONGONG Smith Street - Ward 2

Smith Street, Wollongong - Tower Crane Dismantling

**BACKGROUND** 

A full road closure is required to dismantle a tower crane in conjunction with a development at 16 Smith Street, Wollongong. The road closure is to take place on Saturday 14 August 2021, weather permitting. The back-up date is proposed for Saturday 21 August 2021. The proposed closure will occur on a Saturday to mitigate congestion risk. The proposed closure is between Corrimal Street and Harbour Street, Wollongong.

### CONSULTATION

Consultation with affected residents is a condition of this approval. A plan of the closure and detour map is to be provided to affected residents, with a copy provided to Council and is to include a contact person. Consultation with the bus company is required as the Free Gong Shuttle Bus will need to be detoured.

### **PROPOSAL**

The proposed road closure is approved subject to the provided Traffic Control Plan and Council's Standard Conditions for Road Closures.

The applicant will need approval from Transport for NSW, as the closure affects traffic signals.

### Smith Street, Wollongong - Tower Crane Dismantling - Page 1 of 2