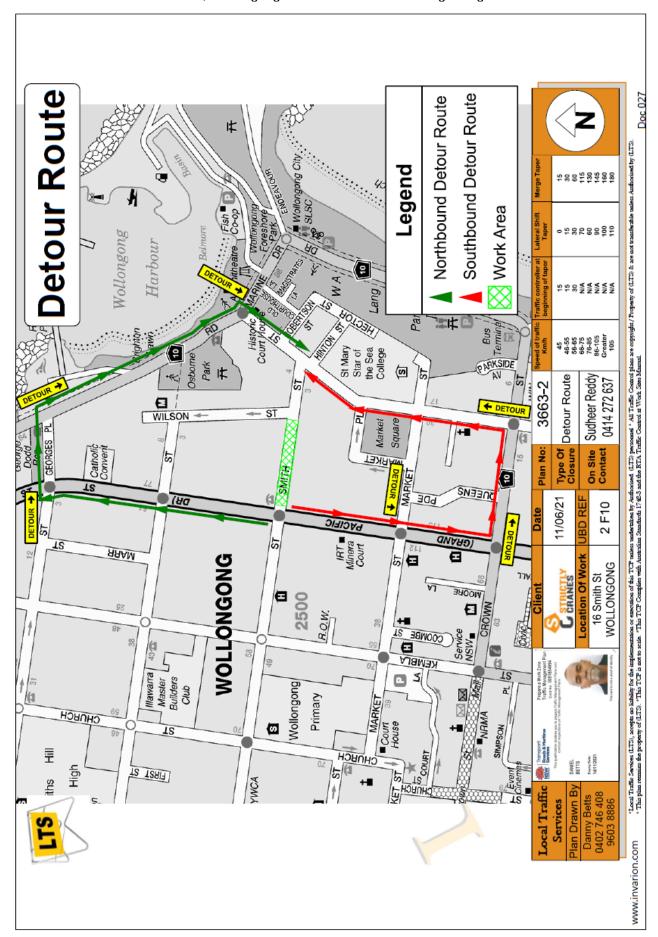

### 3.2 WOLONGONG Smith Street - Ward 2

Smith Street, Wollongong - Tower Crane Dismantling

**BACKGROUND** 

A full road closure is required to dismantle a tower crane in conjunction with a development at 16 Smith Street, Wollongong. The road closure is to take place on Saturday 14 August 2021, weather permitting. The back-up date is proposed for Saturday 21 August 2021. The proposed closure will occur on a Saturday to mitigate congestion risk. The proposed closure is between Corrimal Street and Harbour Street, Wollongong.

### CONSULTATION

Consultation with affected residents is a condition of this approval. A plan of the closure and detour map is to be provided to affected residents, with a copy provided to Council and is to include a contact person. Consultation with the bus company is required as the Free Gong Shuttle Bus will need to be detoured.

### **PROPOSAL**

The proposed road closure is approved subject to the provided Traffic Control Plan and Council's Standard Conditions for Road Closures.

The applicant will need approval from Transport for NSW, as the closure affects traffic signals.

### Smith Street, Wollongong - Tower Crane Dismantling - Page 2 of 2

Keira Mine Road, Wollongong – Installation of New Footway and Road Signage at Access to Edmund Rice School Carpark