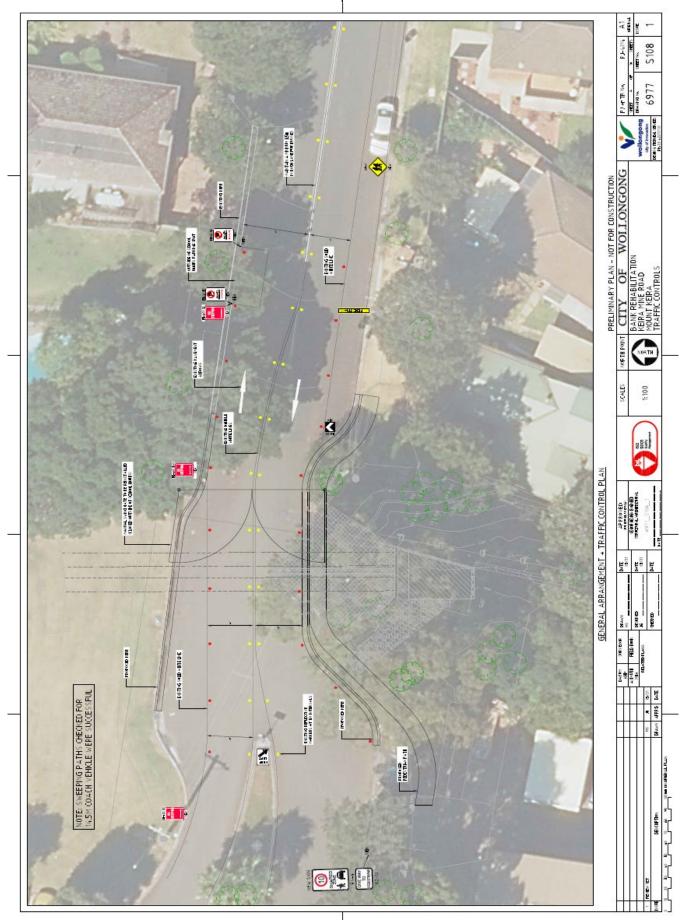

### 4.1 WOLLONGONG Keira Mine Road – Ward 2

Keira Mine Road, Wollongong – Installation of New Footway and Road Signage at Access to Edmund Rice School Carpark

### **BACKGROUND**

This project was initiated by the failure of the drainage system under the road and progressive collapse of the road embankment. Temporary works were installed in January 2021 and permanent works are proposed for January 2022

As part of temporary works, the security gates were removed and a footway was created, primarily for students accessing Edmund Rice College. Line marking and signage has been installed.

The permanent 'traffic related' works include:

- A permanent kerb and footpath on the south side
- Formalisation of line marking and signage
- Replacement of gates

### **CONSULTATION**

Early consultation was carried out for the temporary works. Further consultation is a requirement of the design process for the permanent works.

### **PROPOSAL**

Plan PJ-4214 - S108 1 be approved.