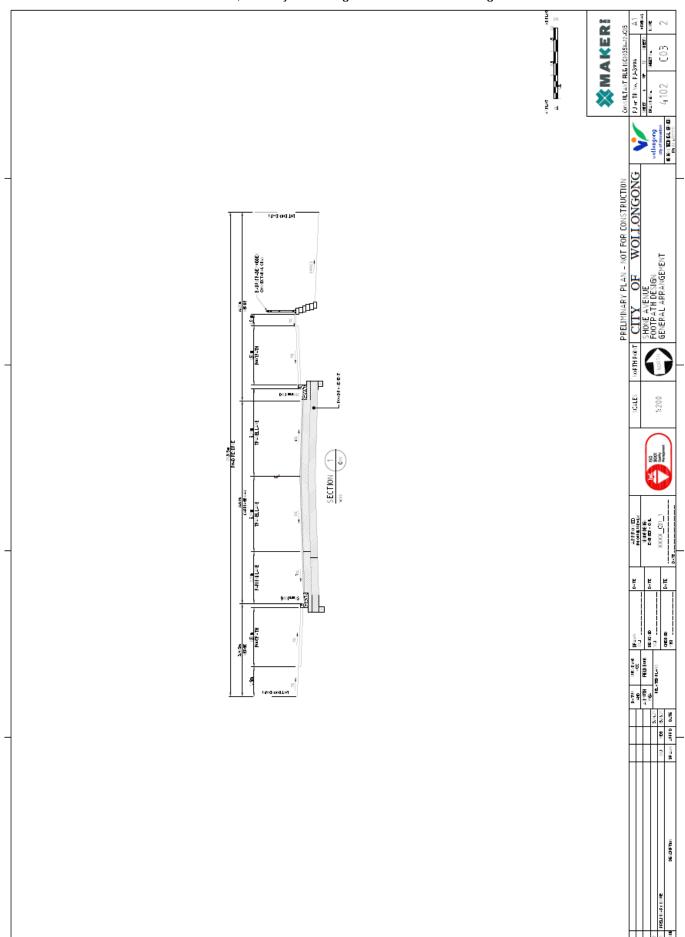

### 4.3 HORSLEY Shone Avenue - Ward 3

Shone Avenue, Horsley – Missing Link Shared Path – Installing a New Shared Path and Kerb and Gutter Along Shone Avenue at the Missing Shared Path Link on the Eastern Side of the Road

### **BACKGROUND**

The aim of the project is to install the missing link of shared path on the western side of Shone Avenue adjacent to a creek including the following items:

- Install new shared path at the missing section of path along Shone Avenue
- Install kerb and gutter on both sides of the road
- Install a retaining wall behind the shared path
- Install new line marking
- Remove a number of trees that are identified as being unhealthy by our arborist
- Install additional stormwater pits to cater for the new kerb

### **PROPOSAL**

Plan PJ-4102 be approved.