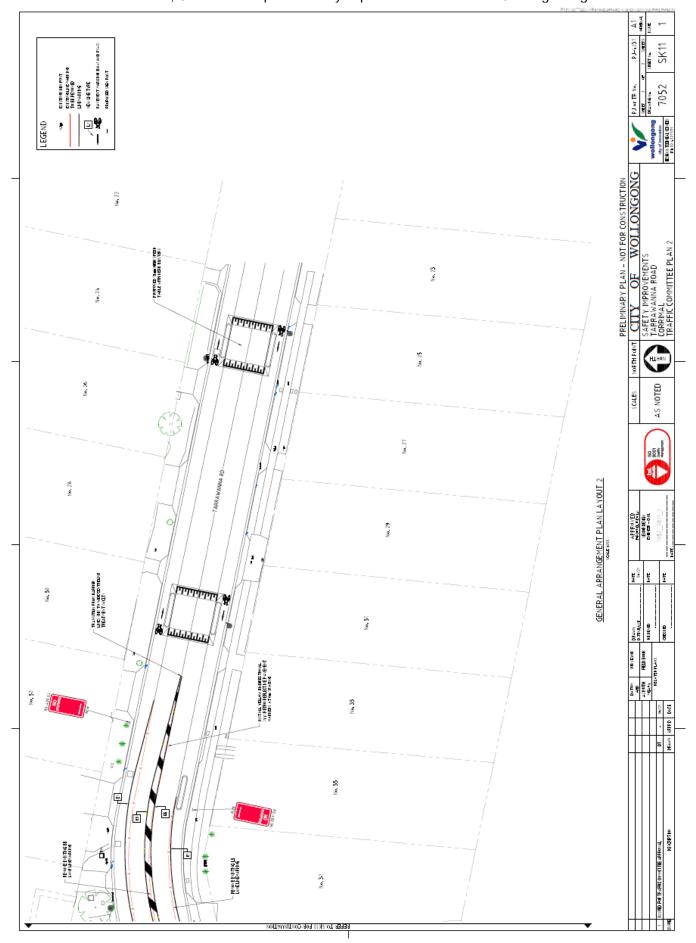

### 4.2 CORRIMAL Tarrawanna Road - Ward 1

Tarrawanna Road, Corrimal - Proposed Safety Improvements and Traffic Calming

### **BACKGROUND**

In response to repeated crashes and resident comments regarding safety concerns, Council is proposing to install traffic calming devices (speed tables, wide centreline treatment and kerb blisters).

### CONSULTATION

Consultation is a requirement of the design process.

**PROPOSAL** 

Plans 7052 SK10 1 and 7052 SK11 1 be approved.