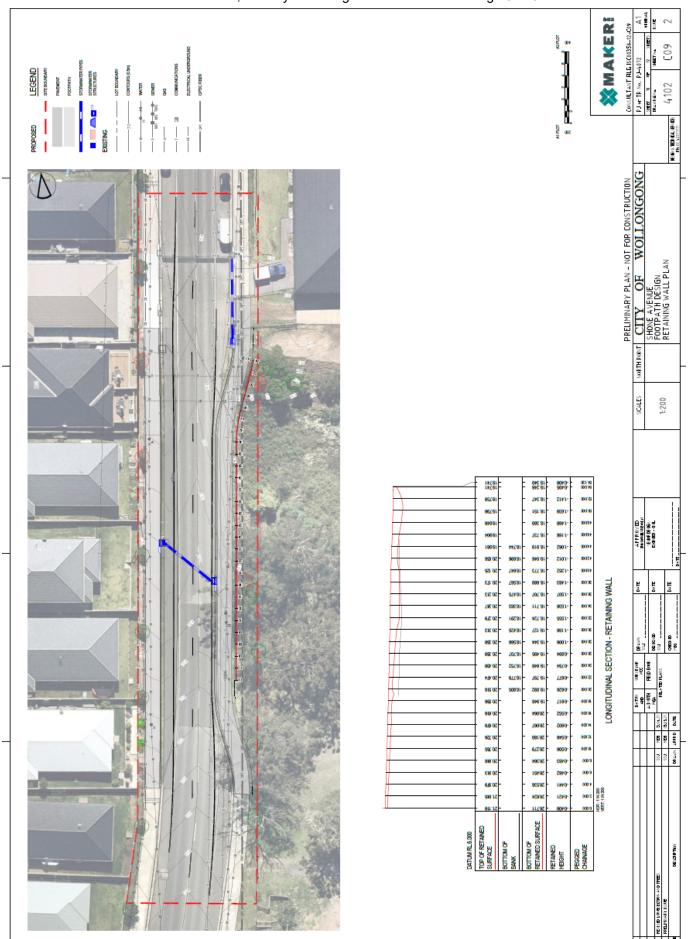

### 4.3 HORSLEY Shone Avenue - Ward 3

Shone Avenue, Horsley – Missing Link Shared Path – Installing a New Shared Path and Kerb and Gutter Along Shone Avenue at the Missing Shared Path Link on the Eastern Side of the Road

### **BACKGROUND**

The aim of the project is to install the missing link of shared path on the western side of Shone Avenue adjacent to a creek including the following items:

- Install new shared path at the missing section of path along Shone Avenue
- Install kerb and gutter on both sides of the road
- Install a retaining wall behind the shared path
- Install new line marking
- Remove a number of trees that are identified as being unhealthy by our arborist
- Install additional stormwater pits to cater for the new kerb

### **PROPOSAL**

Plan PJ-4102 be approved.