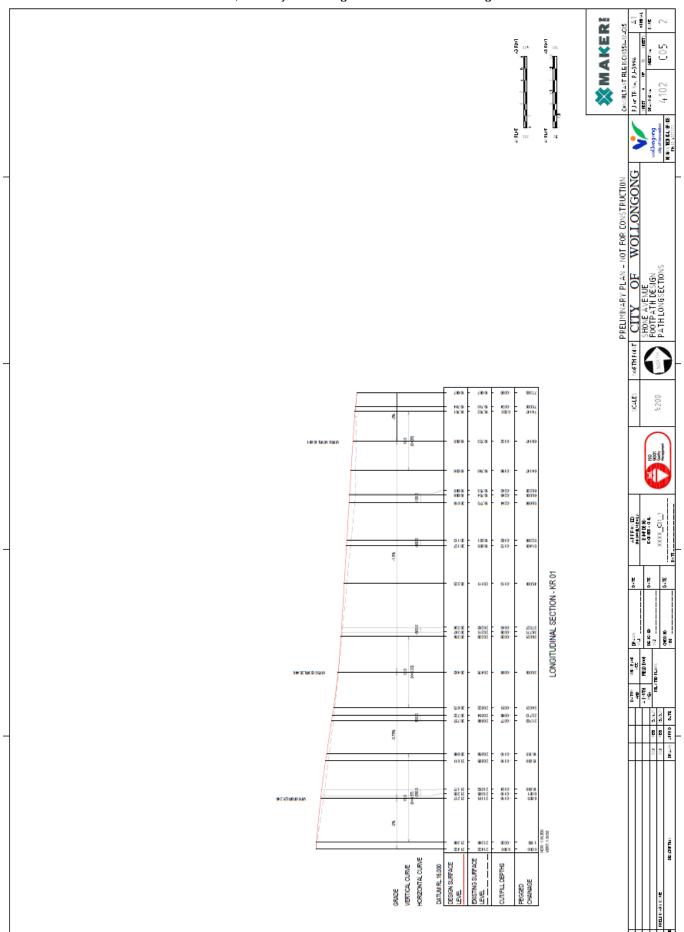

### 4.3 HORSLEY Shone Avenue - Ward 3

Shone Avenue, Horsley – Missing Link Shared Path – Installing a New Shared Path and Kerb and Gutter Along Shone Avenue at the Missing Shared Path Link on the Eastern Side of the Road

### **BACKGROUND**

The aim of the project is to install the missing link of shared path on the western side of Shone Avenue adjacent to a creek including the following items:

- Install new shared path at the missing section of path along Shone Avenue
- Install kerb and gutter on both sides of the road
- Install a retaining wall behind the shared path
- Install new line marking
- Remove a number of trees that are identified as being unhealthy by our arborist
- Install additional stormwater pits to cater for the new kerb

### **PROPOSAL**

Plan PJ-4102 be approved.