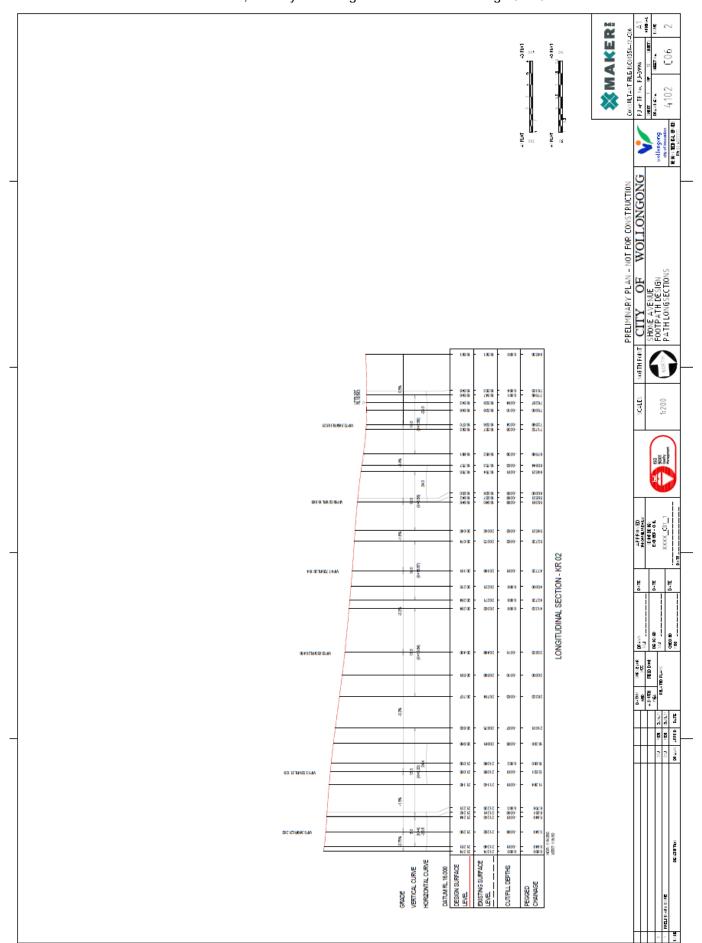

### 4.3 HORSLEY Shone Avenue - Ward 3

Shone Avenue, Horsley – Missing Link Shared Path – Installing a New Shared Path and Kerb and Gutter Along Shone Avenue at the Missing Shared Path Link on the Eastern Side of the Road

### **BACKGROUND**

The aim of the project is to install the missing link of shared path on the western side of Shone Avenue adjacent to a creek including the following items:

- Install new shared path at the missing section of path along Shone Avenue
- Install kerb and gutter on both sides of the road
- Install a retaining wall behind the shared path
- Install new line marking
- Remove a number of trees that are identified as being unhealthy by our arborist
- Install additional stormwater pits to cater for the new kerb

### **PROPOSAL**

Plan PJ-4102 be approved.