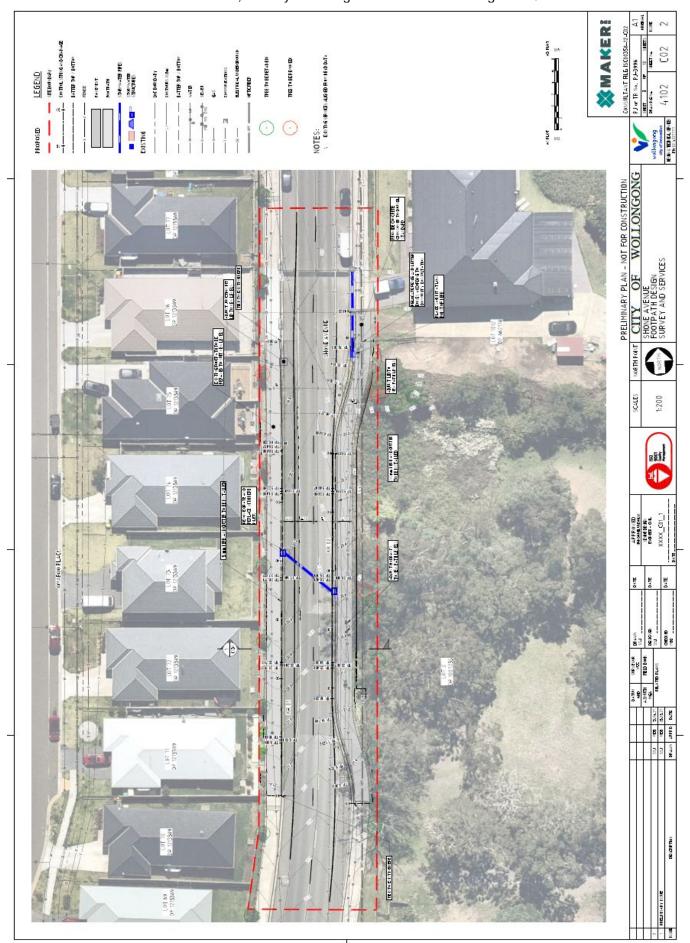

### 5.1 WOMBARRA Lawrence Hargrave Drive - Ward 1

Lawrence Hargrave Drive, Wombarra – Signs and Lines – DA 2019/1198

### **BACKGROUND**

As a requirement of the development consent, the developer is required to submit a signs and lines plan for Council approval.

The subdivision is located at 630-636 Lawrence Hargrave Drive, Wombarra.

The 14 lot subdivision includes one (1) road.

The signs and lines plan has been prepared by Maker Eng Pty Ltd.

### **PROPOSAL**

Plan ISC00196-20-C220 be approved.