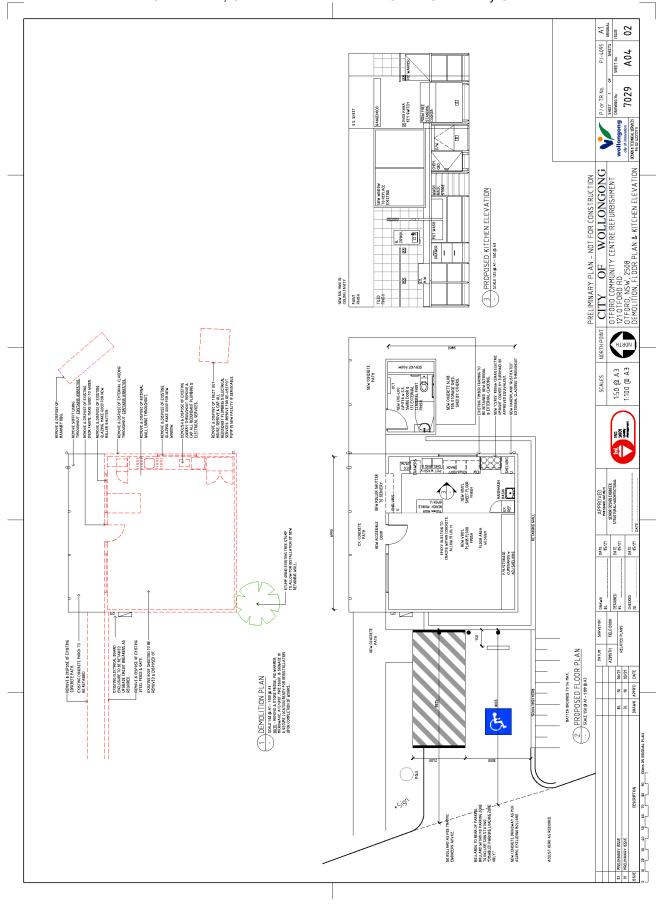

### 4.4 OTFORD Offord Road - Ward 1

121 Otford Road, Otford – Refurbishment of Otford Community Centre including construction of an accessible car parking space/shared space partially within the road reserve

### **BACKGROUND**

This project was identified during hand over of the Otford Community Centre from Recreation to Community Facilities and community consultation undertaken by the Engagement Team. The facility requires internal and external upgrades to meet current building codes and standards. This involves the provision of a designated accessible parking space/shared space and accessible path of travel to the building.

The permanent 'traffic related' works include:

- Adjustment to the existing street kerb on Otford Road.
- New accessible car parking space/shared space partially within the road reserve of Otford Road.
- New 150mm high kerb adjoining accessible car parking space, installation of bollards and line marking

### CONSULTATION

Early consultation with the community has been undertaken by the Engagement Team.

### **PROPOSAL**

Plan PJ-4095 A04 02 be approved.