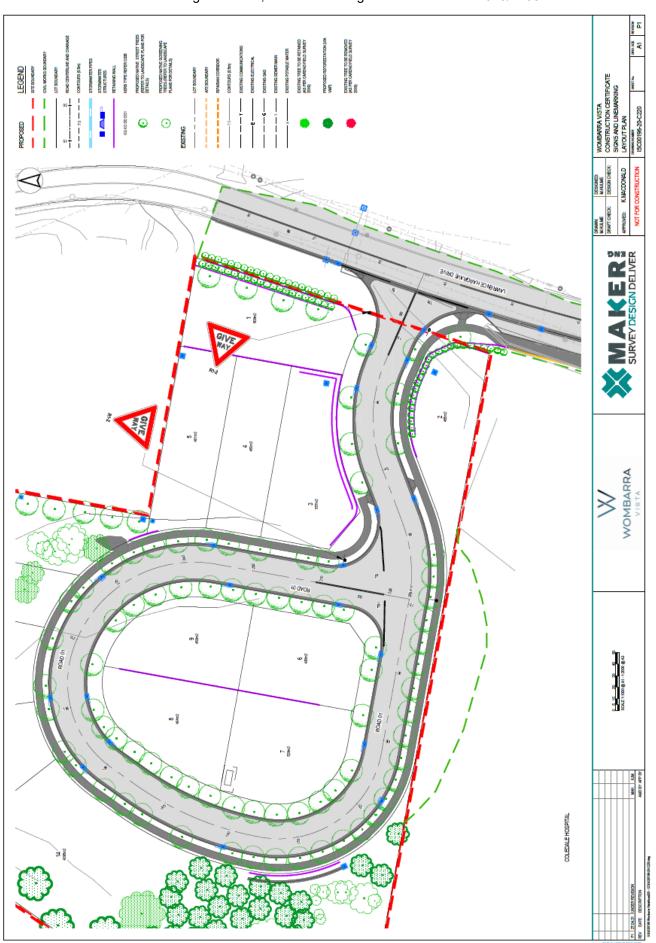

### 5.1 WOMBARRA Lawrence Hargrave Drive - Ward 1

Lawrence Hargrave Drive, Wombarra – Signs and Lines – DA 2019/1198

### **BACKGROUND**

As a requirement of the development consent, the developer is required to submit a signs and lines plan for Council approval.

The subdivision is located at 630-636 Lawrence Hargrave Drive, Wombarra.

The 14 lot subdivision includes one (1) road.

The signs and lines plan has been prepared by Maker Eng Pty Ltd.

### CONSULTATION

The road design and layout has been prepared and approved as part of the development application assessment. The plans are designed in accordance with AUSTROADS Guide to Road Design, Council's Development Control Plan and Council's Subdivision Policy.

Consultation and notification of the development is undertaken during the development application assessment. Consultation is also a requirement of the design process.

### **PROPOSAL**

Plan ISC00196-20-C220 be approved.