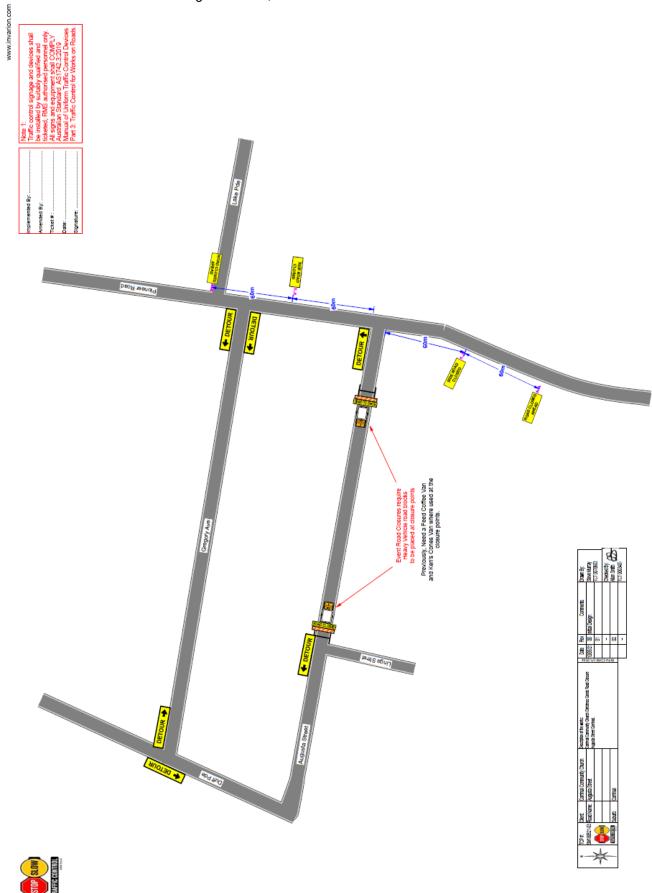

### 3.1 EAST CORRIMAL Augusta Street - Ward 1

Augusta Street, East Corrimal - Christmas Carols

### **BACKGROUND**

Council has received a request from the Corrimal Community Church to hold their annual Christmas Carols between 4pm and 9pm on Sunday 12 December 2021. The Church has provided evidence from adjoining residents that there is no objection to the road closure taking place. The road closure is proposed to occur on Augusta Street, between Linga Street and Pioneer Road.

Detour signs are required on both approaches to the intersection at Pioneer Road and Augusta Street and vehicle mitigation on Council's Traffic Management Plan be located 15m west of Pioneer Road with the barriers at the intersection.

### CONSULTATION

Consultation with the community is required as a condition of approval for this road closure.

### **PROPOSAL**

The road closure of Augusta Street be approved subject to <u>Council's Standard Conditions for Road Closures</u>, the current <u>Public Health Orders & Restrictions</u> which apply at the time of the event and the submitted Traffic Control Plan.