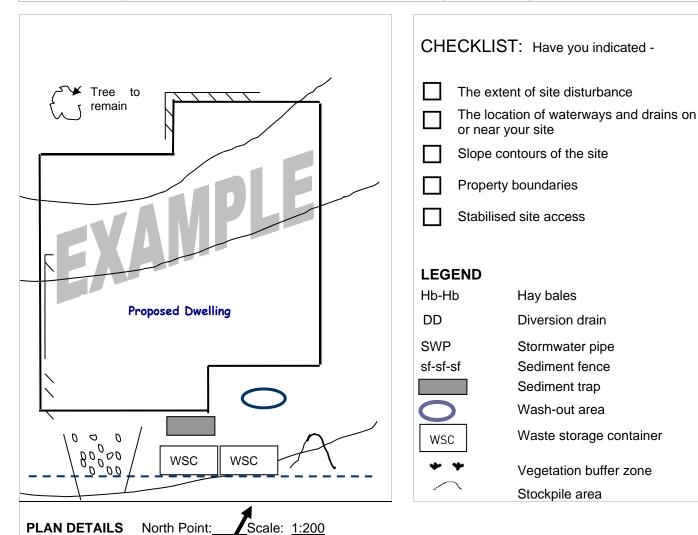

| PROPERTY ADDRESS                                                                              |                 |                      |                                 |                                                           |                                |                   |               |  |
|-----------------------------------------------------------------------------------------------|-----------------|----------------------|---------------------------------|-----------------------------------------------------------|--------------------------------|-------------------|---------------|--|
| Site Details                                                                                  | Flat/Street No. | at/Street No. Street |                                 |                                                           |                                |                   |               |  |
|                                                                                               | Suburb          |                      |                                 |                                                           | Lot                            | DP                |               |  |
|                                                                                               |                 |                      |                                 |                                                           |                                |                   |               |  |
|                                                                                               |                 |                      | CHECKLIST: Have you indicated - |                                                           |                                |                   |               |  |
|                                                                                               |                 | □ 1                  |                                 |                                                           | The extent of site disturbance |                   |               |  |
|                                                                                               |                 |                      |                                 | The location of waterways and drains on or near your site |                                |                   |               |  |
|                                                                                               |                 |                      | Slope contours of the site      |                                                           |                                |                   |               |  |
|                                                                                               | □ Pr            |                      |                                 |                                                           | Property boundaries            |                   |               |  |
|                                                                                               |                 |                      | Stabilised site access          |                                                           |                                |                   |               |  |
|                                                                                               |                 |                      | LEGEND                          |                                                           |                                |                   |               |  |
|                                                                                               |                 |                      |                                 | Hb-Hb                                                     | •                              |                   |               |  |
|                                                                                               |                 |                      |                                 | DD                                                        |                                | Diversion drain   |               |  |
|                                                                                               |                 |                      |                                 | SWP                                                       |                                | mwatei            |               |  |
|                                                                                               |                 |                      |                                 | sf-sf-sf                                                  |                                | ment fo           |               |  |
|                                                                                               |                 |                      |                                 |                                                           | _                              | ment t            |               |  |
|                                                                                               |                 |                      |                                 | 0                                                         | Was                            | h-out a           | area          |  |
|                                                                                               |                 |                      |                                 | WSC                                                       | Was<br>cont                    | te stora<br>ainer | age           |  |
|                                                                                               |                 |                      |                                 | <b>+</b> 1                                                | Veg                            | etation           | n buffer zone |  |
|                                                                                               |                 |                      |                                 |                                                           | Stoc                           | kpile a           | rea           |  |
| North point                                                                                   |                 |                      | Sca                             | ale                                                       |                                |                   |               |  |
| Additional details                                                                            |                 |                      |                                 |                                                           |                                |                   |               |  |
|                                                                                               |                 |                      |                                 |                                                           |                                |                   |               |  |
|                                                                                               |                 |                      |                                 |                                                           |                                |                   |               |  |
| These site management measures will be implemented prior to building work commencing on site: |                 |                      |                                 |                                                           |                                |                   |               |  |
|                                                                                               |                 |                      |                                 |                                                           |                                |                   |               |  |
|                                                                                               |                 |                      |                                 |                                                           |                                |                   |               |  |
| Name of Applican                                                                              | <u>:</u>        |                      |                                 | Applic                                                    | Applicant's Initials: Date     |                   | Date          |  |