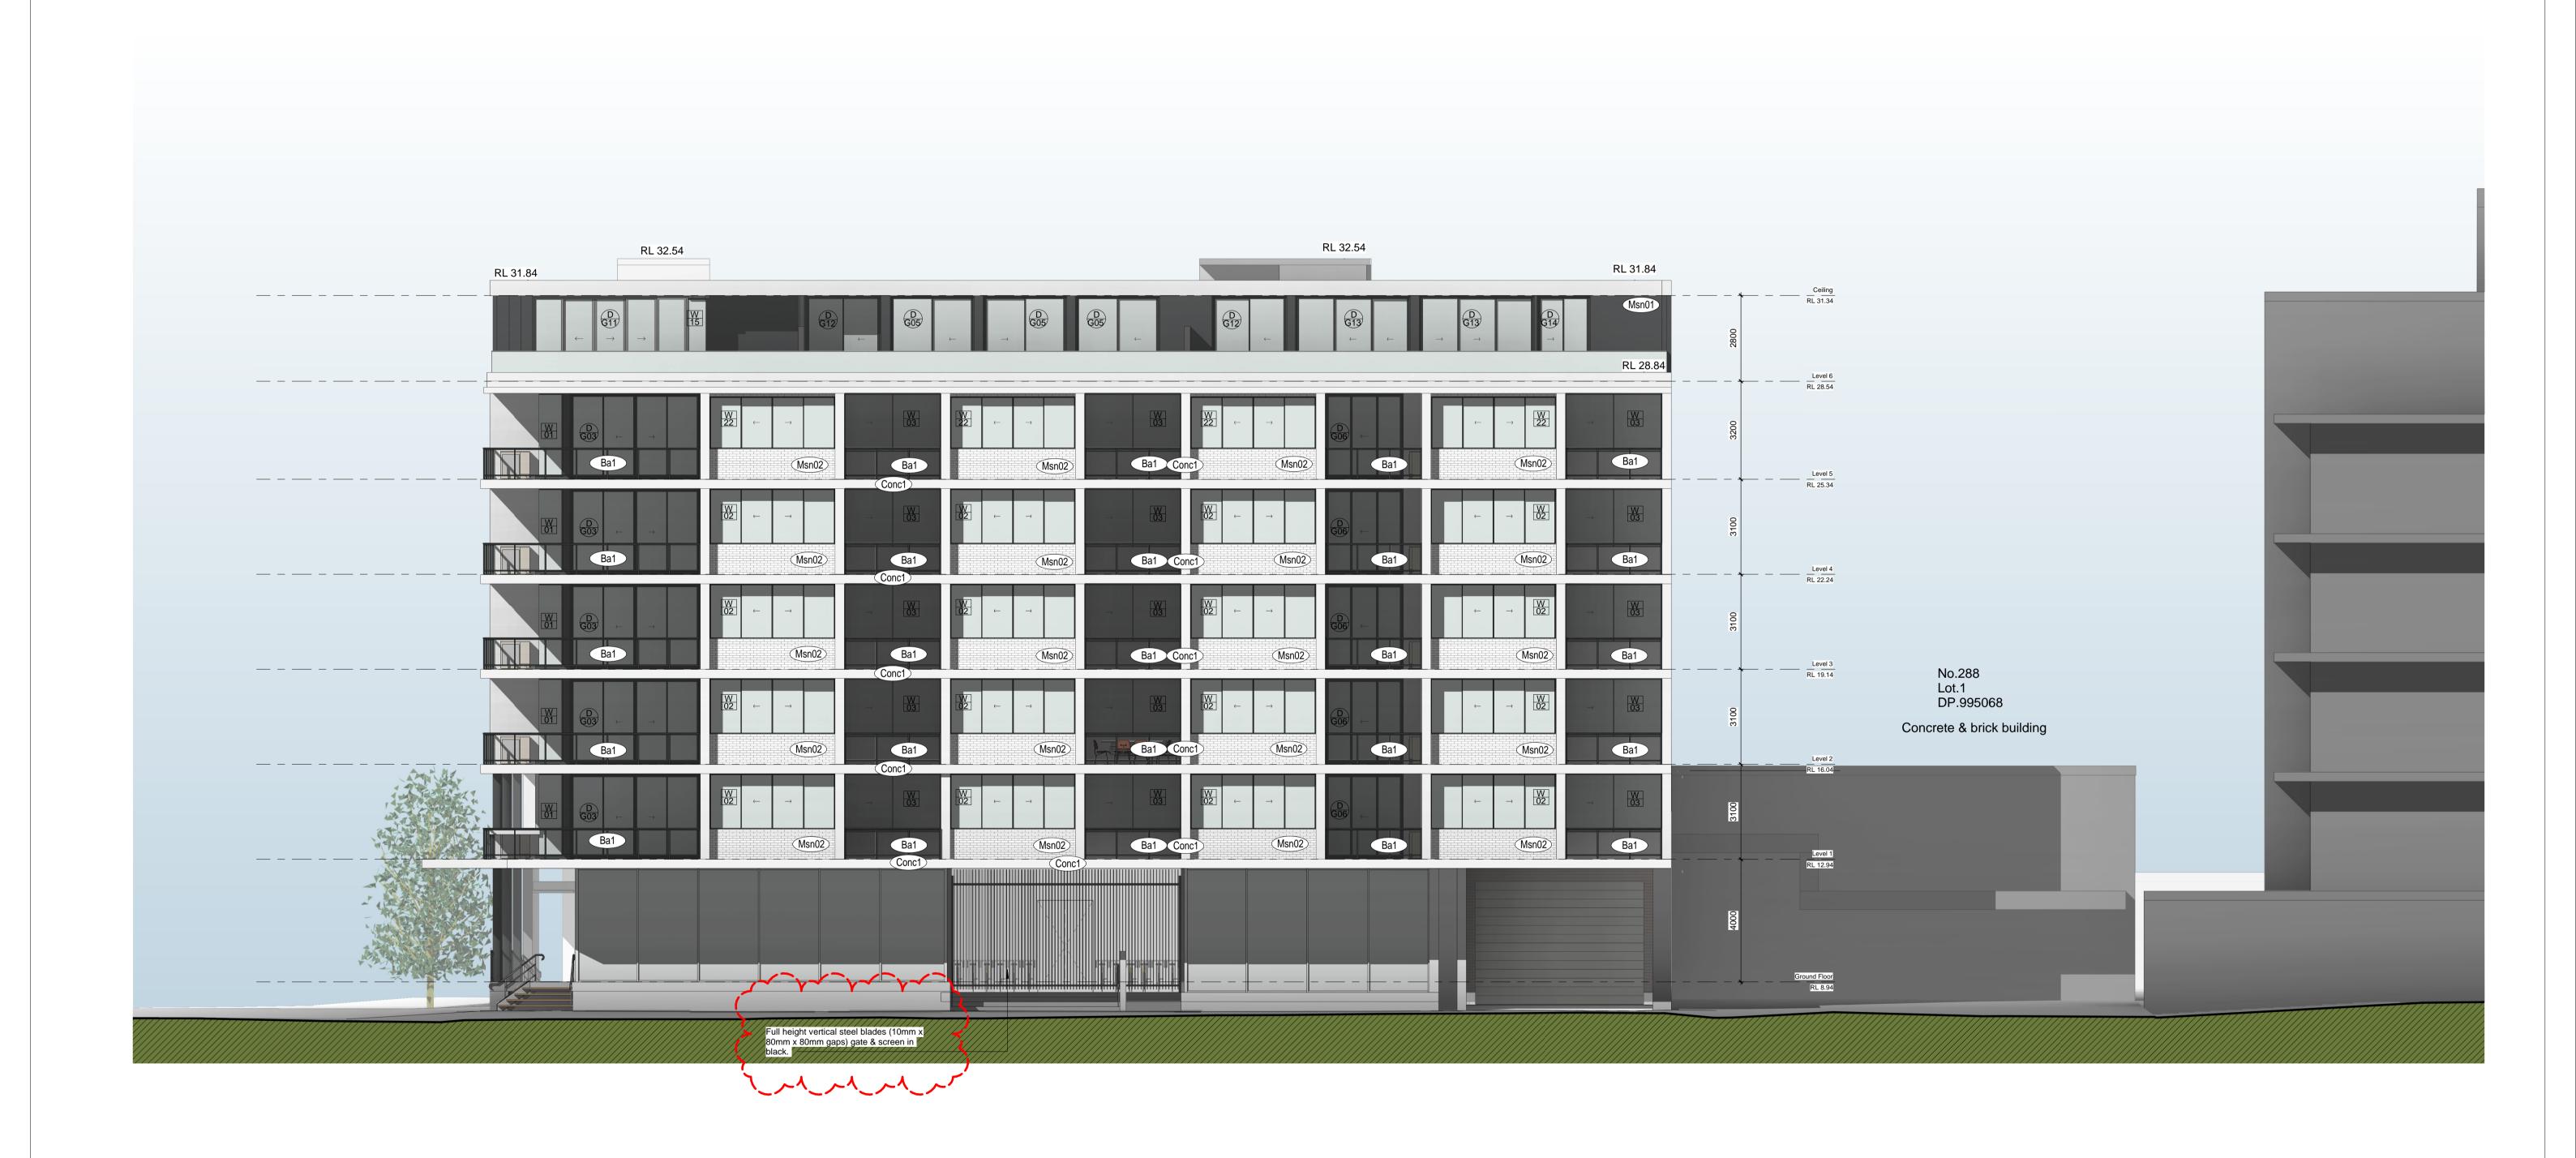

#### **COMMENT:**

Revised plans have been submitted (Attachment 2) by Couvaras Architects (Sheet 4 and 13, Issue J, 10/11/20) which sets the security fencing/entry point further back into the lobby space in order to provide a more open sense of arrival for residents and visitors. Details of the proposed security fencing has been added to the plans which details full height vertical steel blades (10mm x 80mm x 80mm gaps) gate and screen in black.

Accordingly, Council's Stormwater Engineers are satisfied with the current design proposal to address the PMF event and Clause 7.3- Flood Planning requirements of Wollongong LEP 2009.

In response to the proposed security fencing, the revised design addresses the Panel's concerns in relation to the impact of this fencing on the streetscape. The revised design has setback the fencing into the building to make it less obtrusive on the streetscape. There are not anticipated to be any urban design impacts from this type of fencing as can be seen from photos of current examples of this type of fencing used in other similar constructed developments.

#### 8. RECOMMENDATION

It is recommended that the amended application be approved subject to the following:

- Amended Condition 1 to incorporate updated Plans, in particular Sheet 4 and 13, Issue J, 10/11/2020 in relation to the entry treatment to Keira Street.