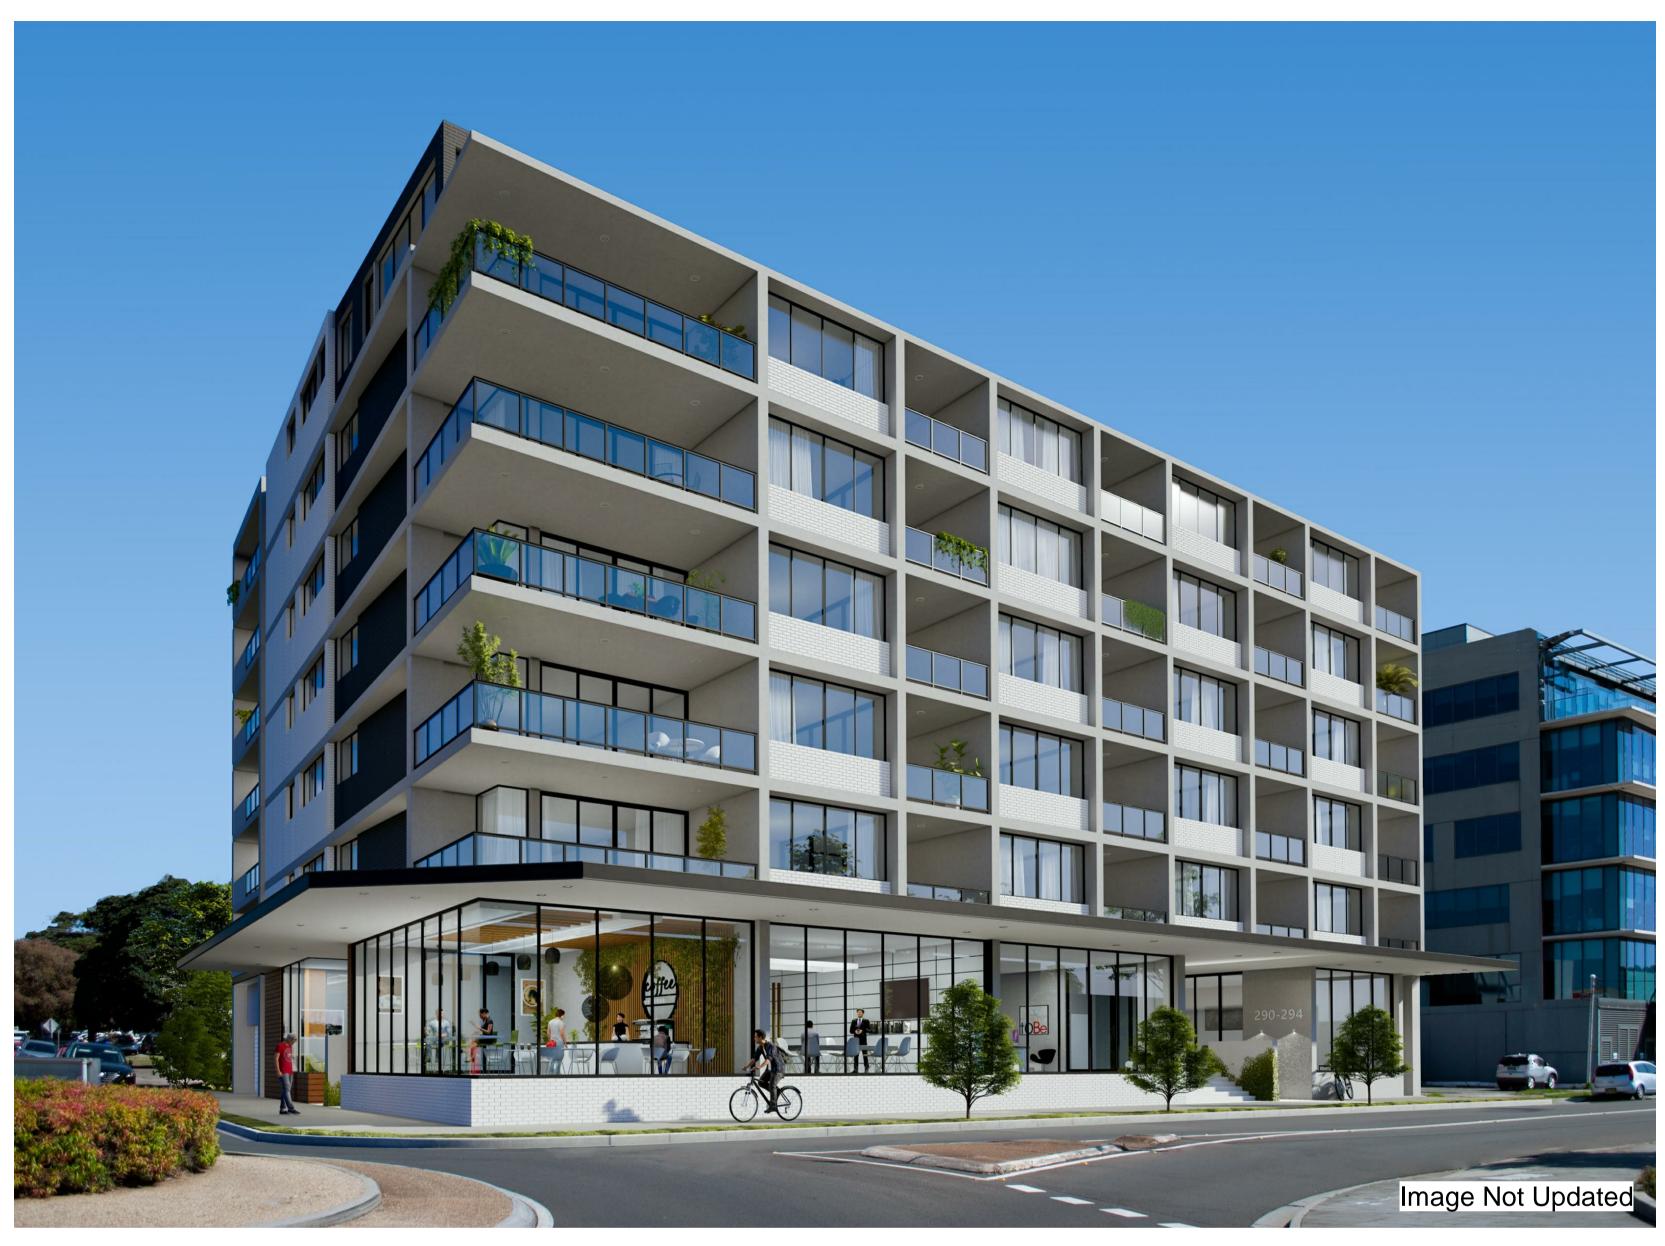

| WLPP No.         |                                                                                                                                                                                        |
|------------------|----------------------------------------------------------------------------------------------------------------------------------------------------------------------------------------|
| DA No.           | DA-2020/80                                                                                                                                                                             |
| Proposal         | Demolition of existing structures and construction of a seven (7) storey mixed use development comprising 34 residential units and two (2) commercial tenancies with 50 parking spaces |
| Property         | 290-294 Keira Street, WOLLONGONG NSW 2500                                                                                                                                              |
| Applicant        | 290 Keira Street Pty Ltd                                                                                                                                                               |
| Responsible Team | Development Assessment and Certification - City Centre Major Development Team (VD)                                                                                                     |

#### **COMMENT:**

Revised plans have been submitted (Attachment 2) by Couvaras Architects (Sheet 4 and 13, Issue J, 10/11/20) which sets the security fencing/entry point further back into the lobby space in order to provide a more open sense of arrival for residents and visitors. Details of the proposed security fencing has been added to the plans which details full height vertical steel blades (10mm x 80mm x 80mm gaps) gate and screen in black.

Accordingly, Council's Stormwater Engineers are satisfied with the current design proposal to address the PMF event and Clause 7.3- Flood Planning requirements of Wollongong LEP 2009.

In response to the proposed security fencing, the revised design addresses the Panel's concerns in relation to the impact of this fencing on the streetscape. The revised design has setback the fencing into the building to make it less obtrusive on the streetscape. There are not anticipated to be any urban design impacts from this type of fencing as can be seen from photos of current examples of this type of fencing used in other similar constructed developments.