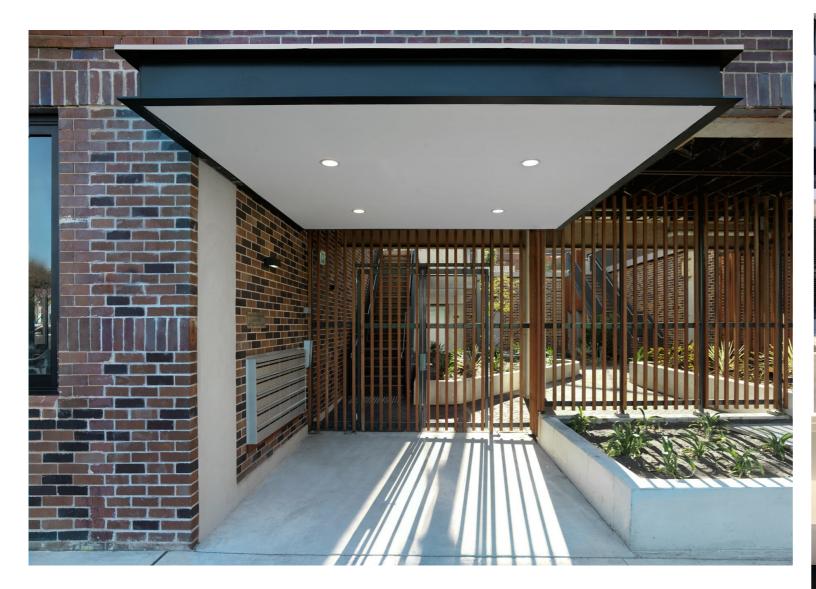

#### **COMMENT:**

Revised plans have been submitted (Attachment 2) by Couvaras Architects (Sheet 4 and 13, Issue J, 10/11/20) which sets the security fencing/entry point further back into the lobby space in order to provide a more open sense of arrival for residents and visitors. Details of the proposed security fencing has been added to the plans which details full height vertical steel blades (10mm x 80mm x 80mm gaps) gate and screen in black.

Couvaras Architects have also provided photos of current examples where this type of security screening has been used in other commercial spaces and mixed use buildings the architects have been involved with (Attachment 3).

Accordingly, Council's Stormwater Engineers are satisfied with the current design proposal to address the PMF event and Clause 7.3- Flood Planning requirements of Wollongong LEP 2009.

In response to the proposed security fencing, the revised design addresses the Panel's concerns in relation to the impact of this fencing on the streetscape. The revised design has setback the fencing into the building to make it less obtrusive on the streetscape. There are not anticipated to be any urban design impacts from this type of fencing as can be seen from photos of current examples of this type of fencing used in other similar constructed developments.