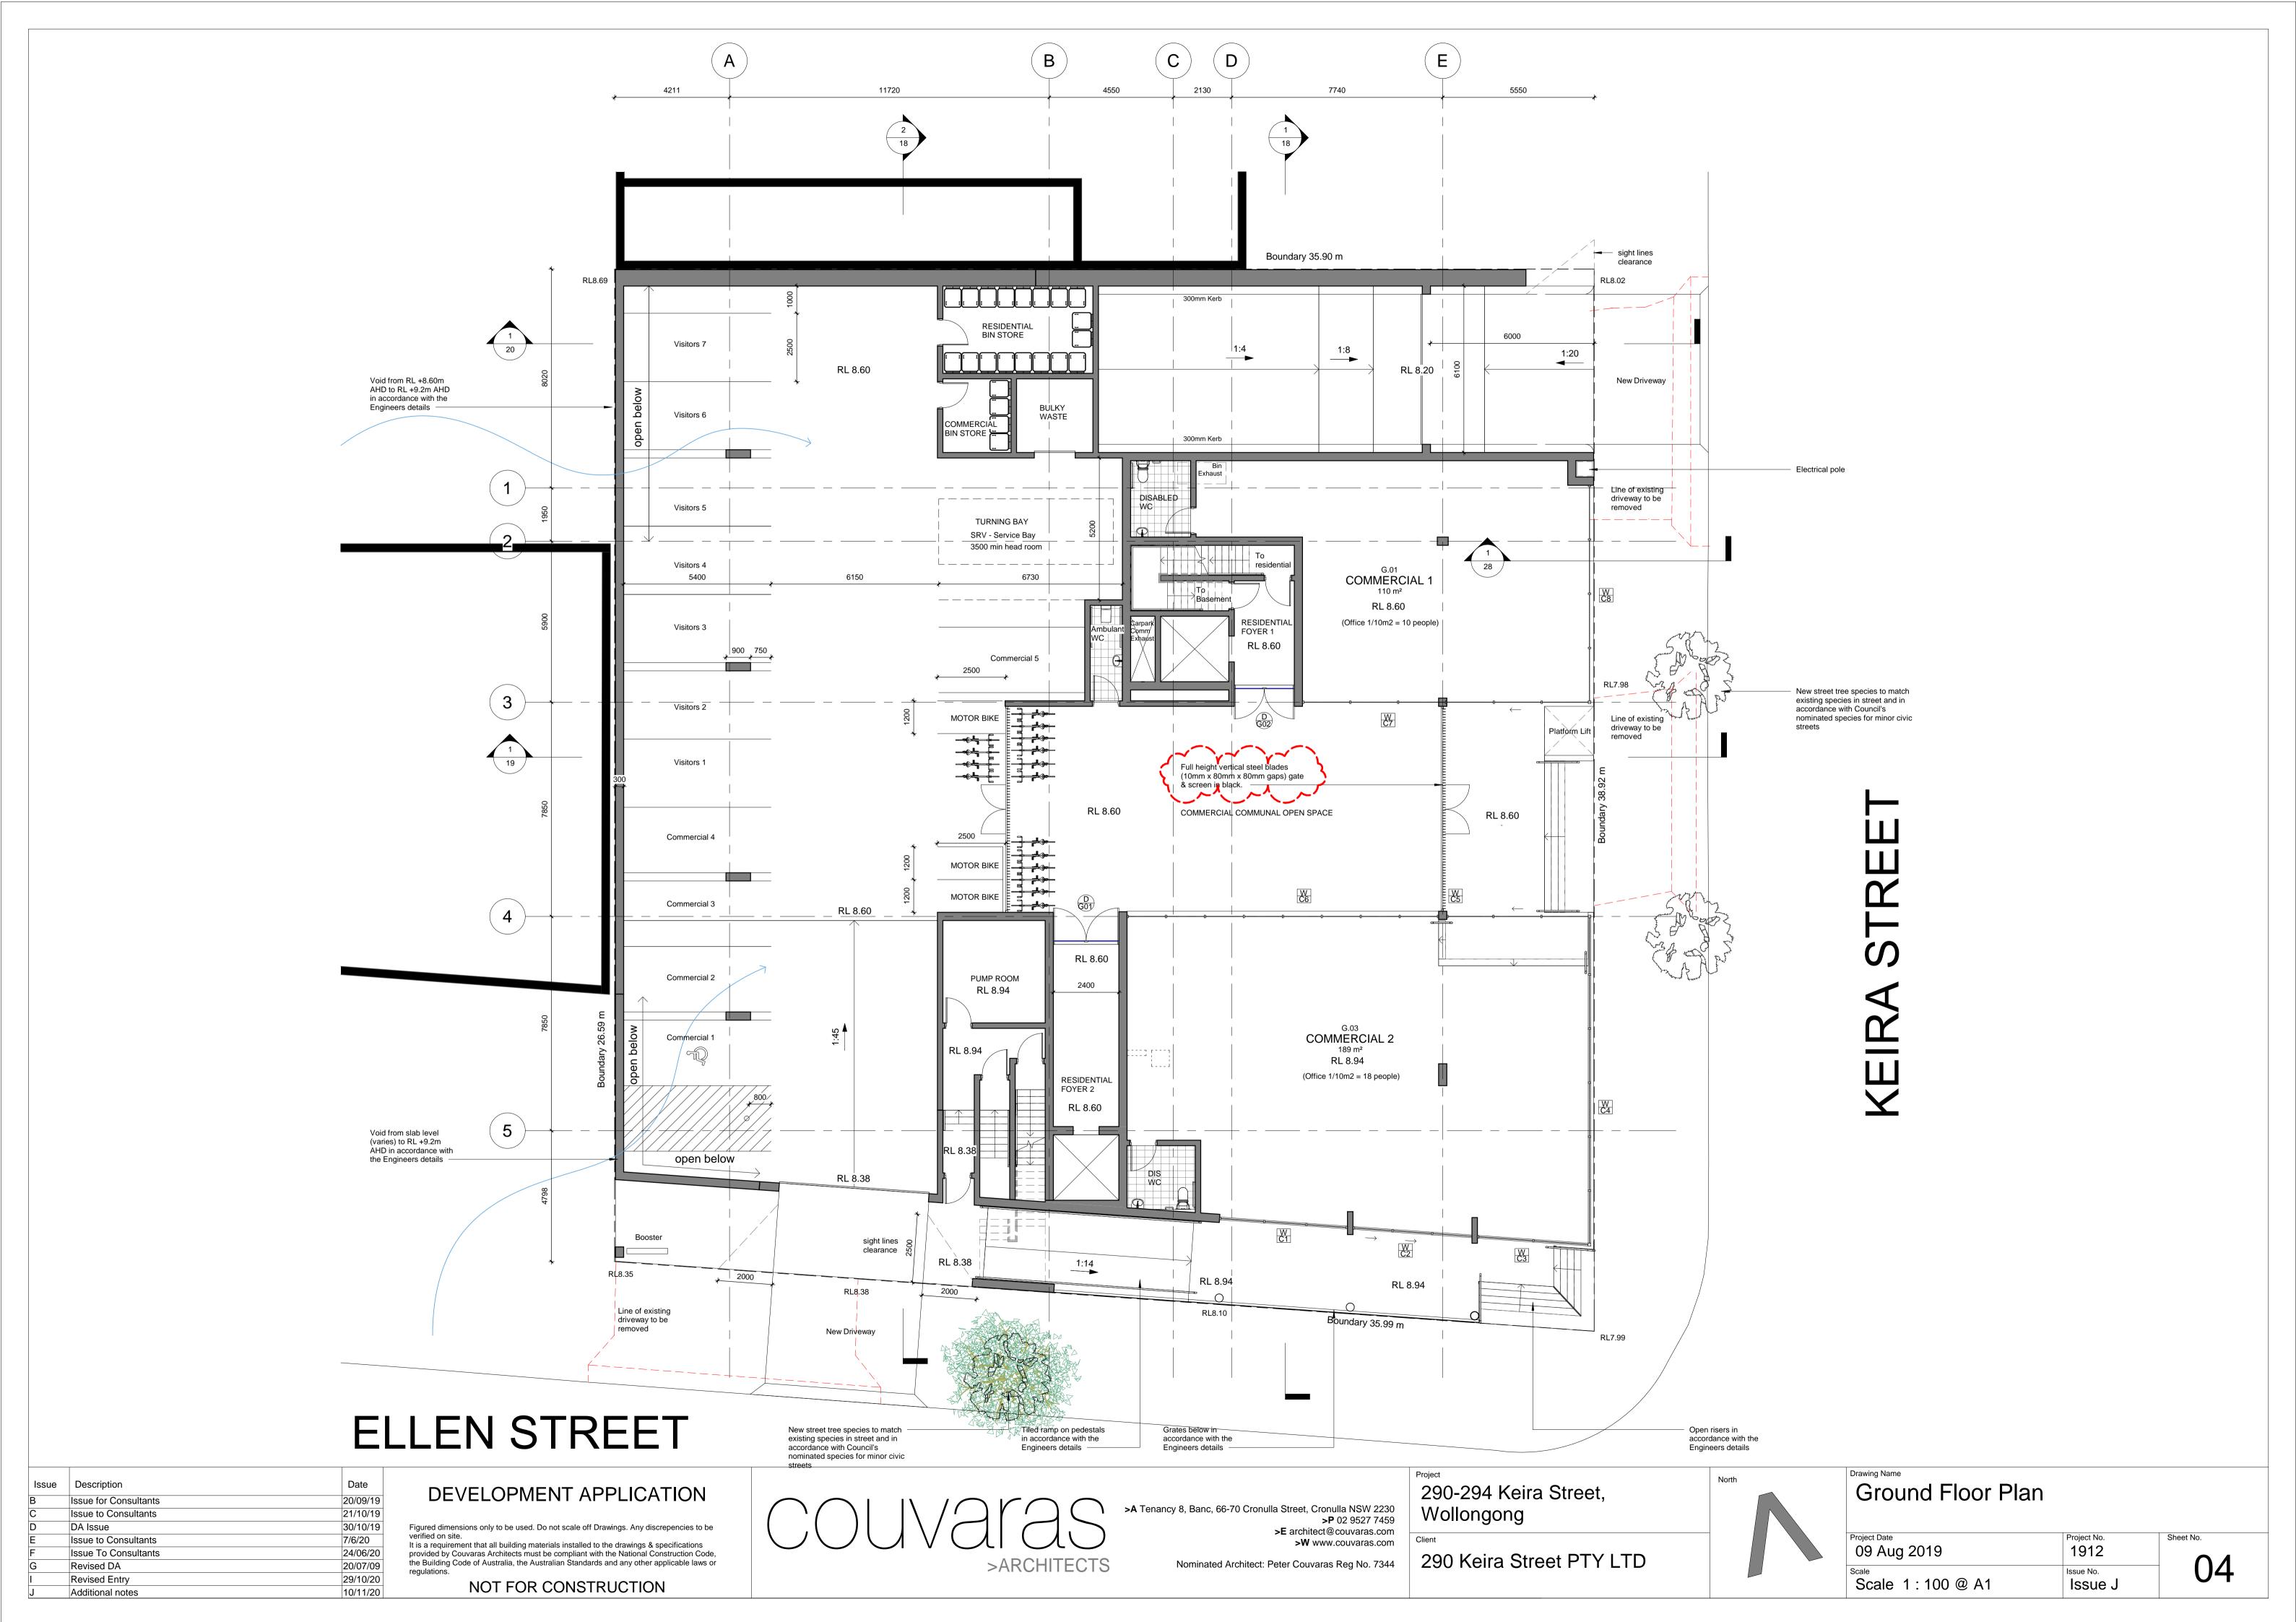

#### **COMMENT:**

Revised plans have been submitted (Attachment 2) by Couvaras Architects (Sheet 4 and 13, Issue J, 10/11/20) which sets the security fencing/entry point further back into the lobby space in order to provide a more open sense of arrival for residents and visitors. Details of the proposed security fencing has been added to the plans which details full height vertical steel blades (10mm x 80mm x 80mm gaps) gate and screen in black.

#### 8. RECOMMENDATION

It is recommended that the amended application be approved subject to the following:

- Amended Condition 1 to incorporate updated Plans, in particular Sheet 4 and 13, Issue J, 10/11/2020 in relation to the entry treatment to Keira Street.

#### **ATTACHMENTS**

- 1- Determination and Statement of Reasons
- 2- Updated Plans by Couvaras Architects (Sheet 4 and 13, Issue J, 10/11/20)
- 3- Photographic examples of gate precedent prepared by Couvaras Architects