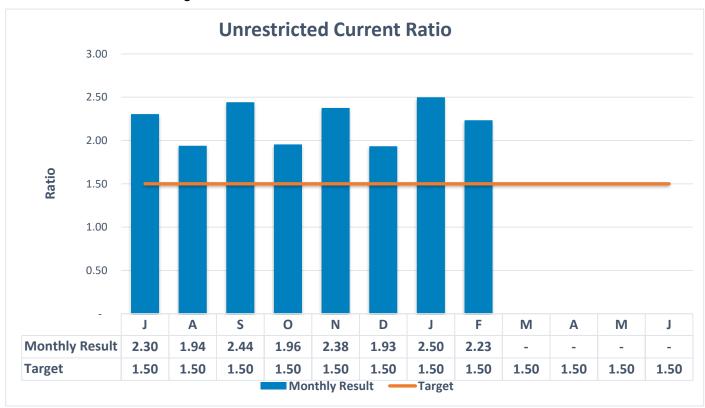

The Unrestricted Current Ratio measures the Council's liquidity position or ability to meet short term obligations as they fall due. The below graph reflects Council's performance against the Local Government benchmark of greater than 1.5 times.