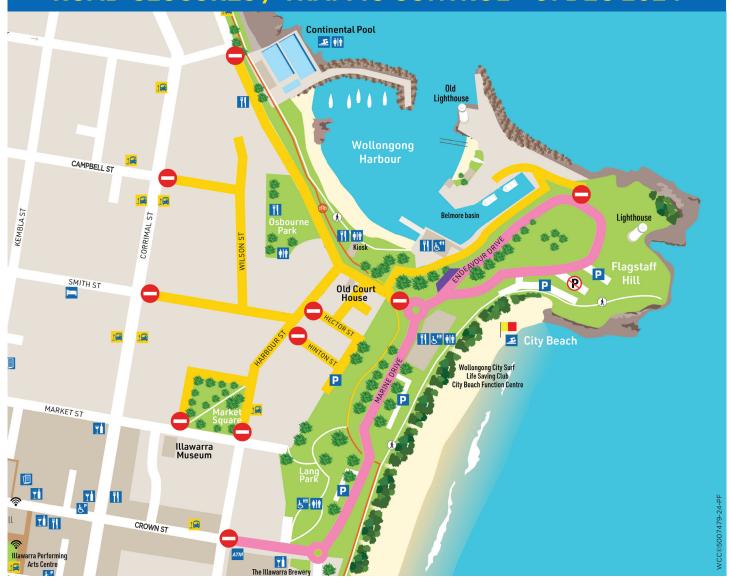

## **ROAD CLOSURES / TRAFFIC CONTROL • 31 DEC 2024**

## 4.00pm until 10.00pm

The following roads will be closed from 4pm until 10pm:

- Cliff Road, between Marine Drive and Georges Place
- Harbour Street, between Market Street and Cliff Road
- Hector Street
- Hinton Street
- Campbell Street, from Corrimal Street
- Wilson Street, from Smith Street
- Smith Street, between Corrimal Street and Harbour Street
- Market Place

## 8.00pm until 10.00pm

The following roads will be closed from 8pm until 10.00pm for the fireworks display:

- Marine Drive
- Endeavour Drive
- Crown St, from Harbour Street to Marine Drive

Managed access for residents and accessible drop-off/parking throughout the event.

Accessible drop-off and pick-up zone available along Endeavour Drive