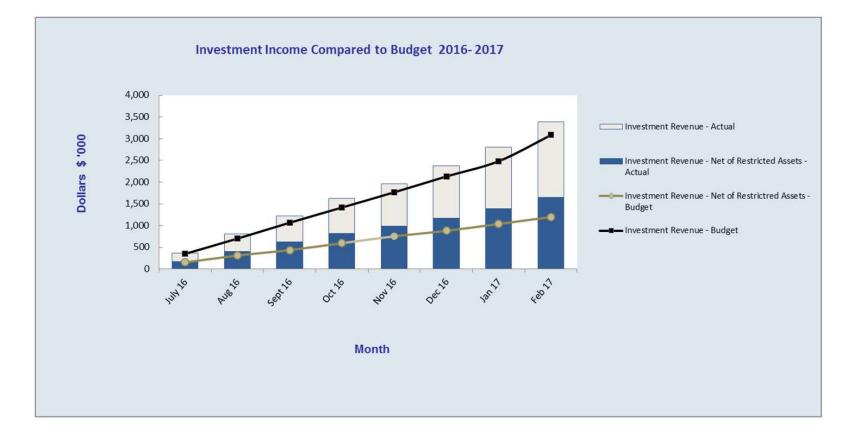

# ATTACHMENTS

- 1 Statement of Investments February 2017
- 2 Investment Income Compared to Budget 2016-2017

At 24 February 2017, year to date interest and investment revenue of \$3,390,229 was recognised compared to the year to date budget of \$3,082,057 (as revised in the December Quarterly Review). It is anticipated a further adjustment will be made to the investment return budget in March 2017.