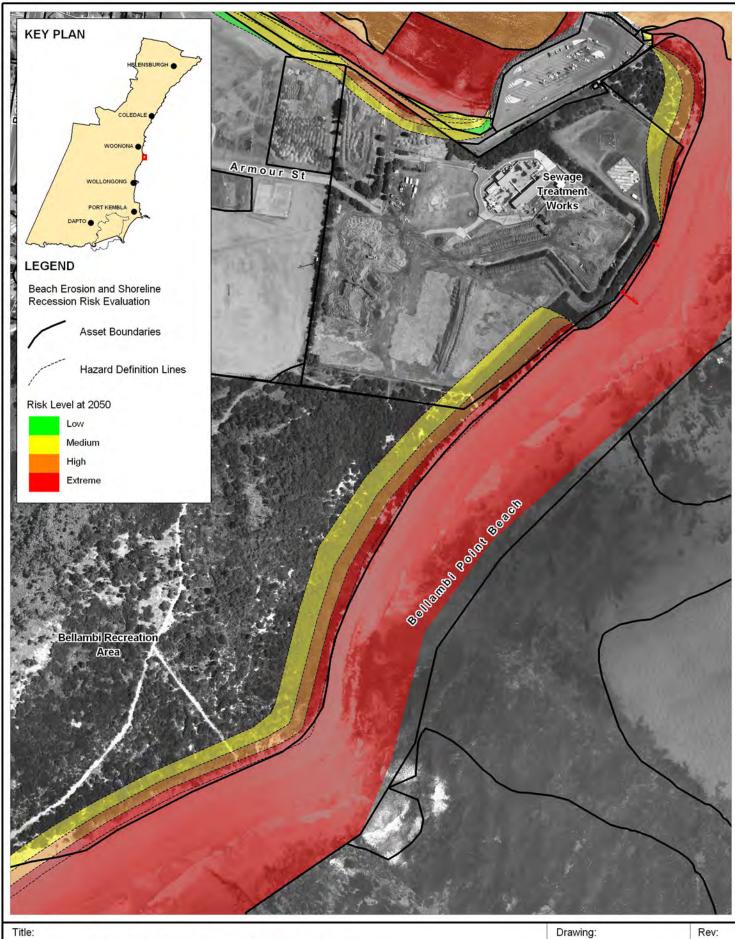

# Erosion and Recession Risk Evaluation Immediate Planning Horizon - Bellambi Point Beach

BMT WBM endeavours to ensure that the information provided in this map is correct at the time of publication. BMT WBM does not warrant, guarantee or make representations regarding the currency and accuracy of information contained in this map.