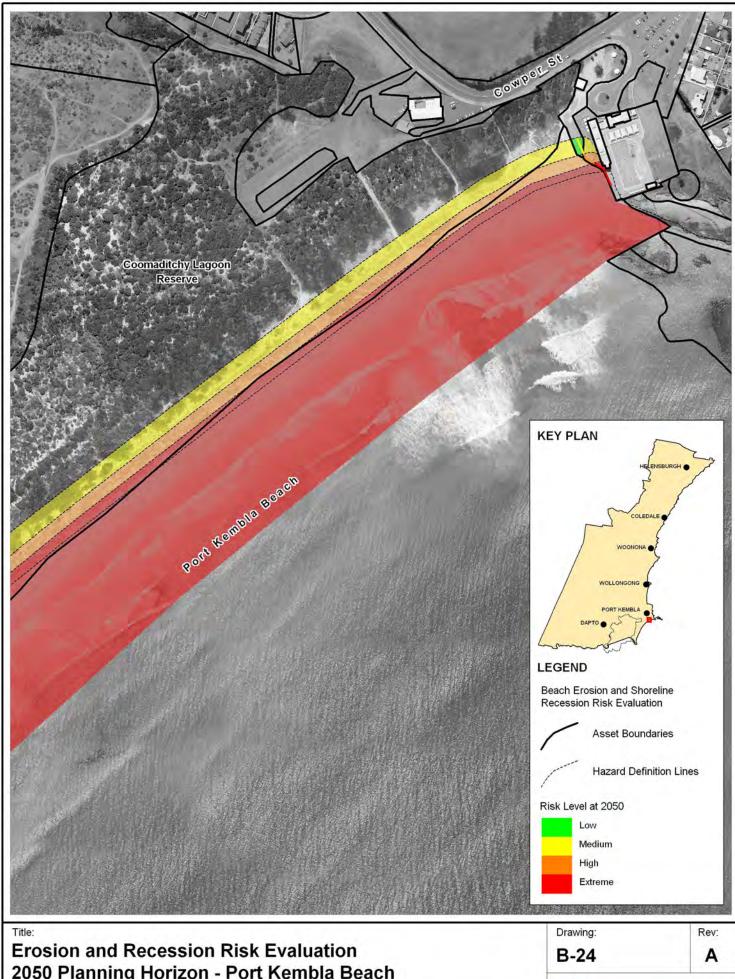

Drawing:

Rev:

B-23

Α

Filepath: K:\N1965\_WollongongCZMP\MapInfo\Workspaces\DRG\_153\_110418 Drawing B-23.WOR

2050 Planning Horizon - Port Kembla Beach

BMT WBM endeavours to ensure that the information provided in this map is correct at the time of publication. BMT WBM does not warrant, guarantee or make representations regarding the currency and accuracy of information contained in this map.

Filepath: K:\N1965\_WollongongCZMP\MapInfo\Workspaces\DRG\_154\_110418 Drawing B-24.WOR