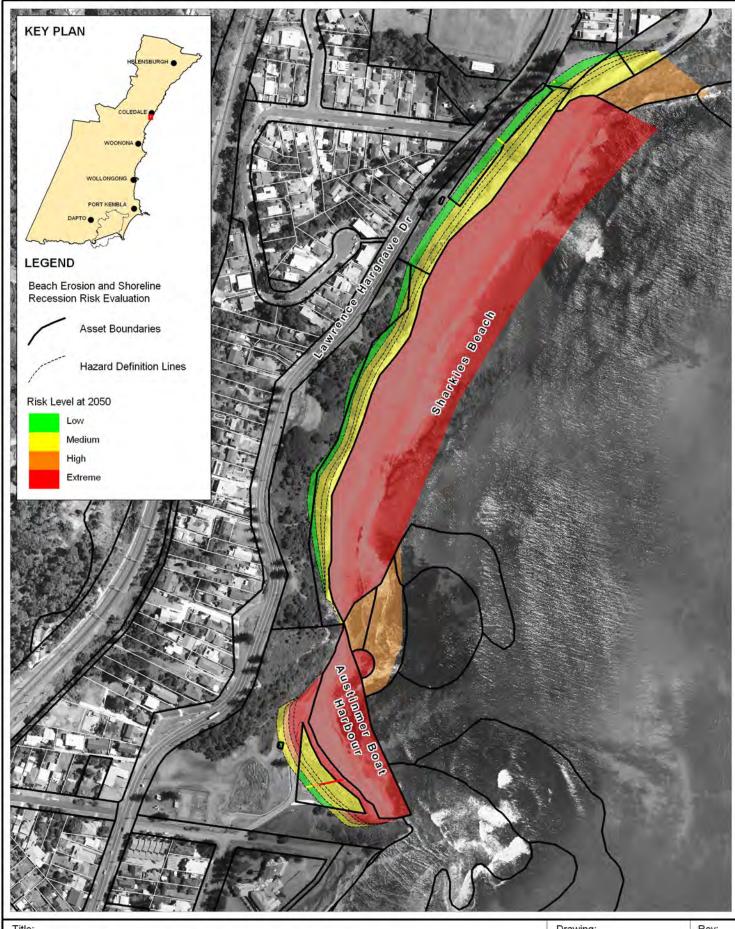

# **Erosion and Recession Risk Evaluation** Immediate Planning Horizon - Sharkies Beach

BMT WBM endeavours to ensure that the information provided in this map is correct at the time of publication. BMT WBM does not warrant, guarantee or make representations regarding the currency and accuracy of information contained in this map.

A-5

Α

Filepath: K:\N1965\_WollongongCZMP\MapInfo\Workspaces\DRG\_105\_110414 Drawing A-5.WOR