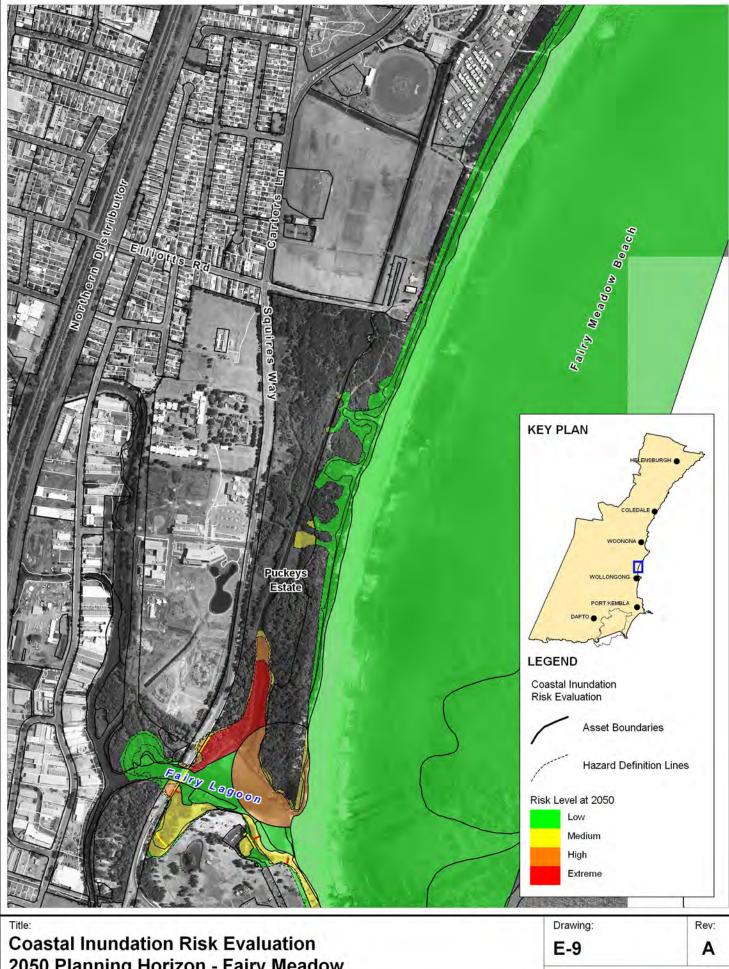

## Erosion and Recession Risk Evaluation 2050 Planning Horizon - Fairy Meadow Beach (north)

BMT WBM endeavours to ensure that the information provided in this map is correct at the time of publication. BMT WBM does not warrant, guarantee or make representations regarding the currency and accuracy of information contained in this map.

Drawing:

Rev:

**B-17** 

A

Filepath: K:\N1965\_WollongongCZMP\MapInfo\Workspaces\DRG\_147\_110415 Drawing B-17.WOR

## **Erosion and Recession Risk Evaluation** 2050 Planning Horizon - Fairy Meadow Beach (south)

BMT WBM endeavours to ensure that the information provided in this map is correct at the time of publication. BMT WBM does not warrant, guarantee or make representations regarding the currency and accuracy of information contained in this map.

**B-18** 

Α

Filepath: K:\N1965\_WollongongCZMP\MapInfo\Workspaces\DRG\_148\_110415 Drawing B-18.WOR