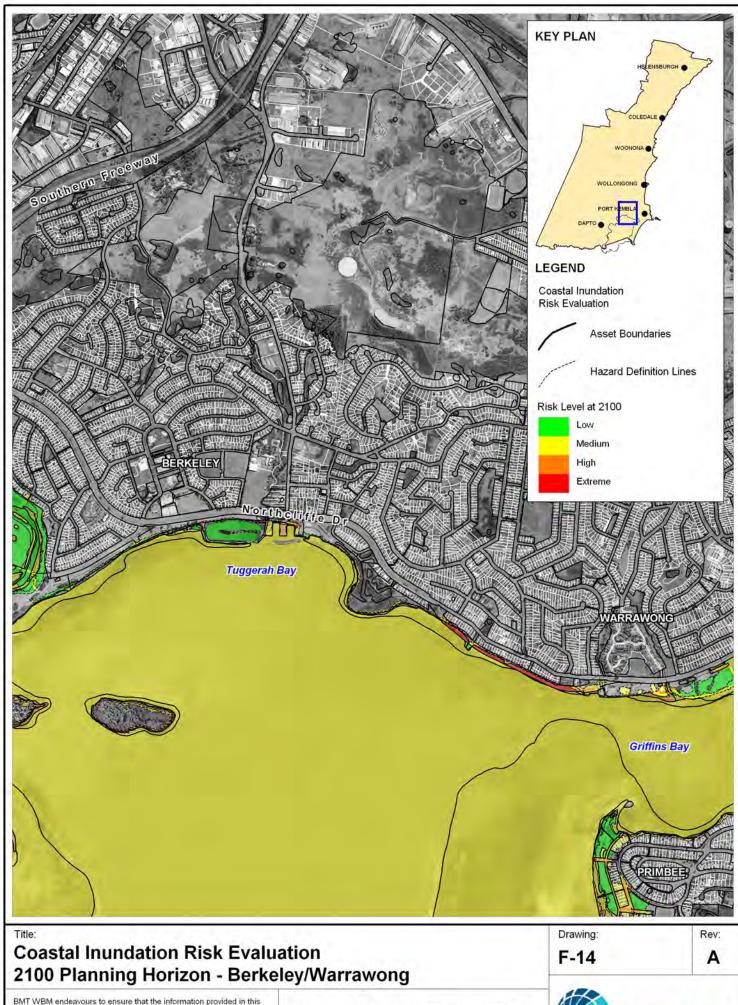

750m Approx. Scale

Filepath: K:\N1965\_WollongongCZMP\MapInfo\Workspaces\DRG\_220\_110419 Drawing E-14.WOR

2050 Planning Horizon - Kanahooka

BMT WBM endeavours to ensure that the information provided in this map is correct at the time of publication. BMT WBM does not warrant, guarantee or make representations regarding the currency and accuracy of information contained in this map.