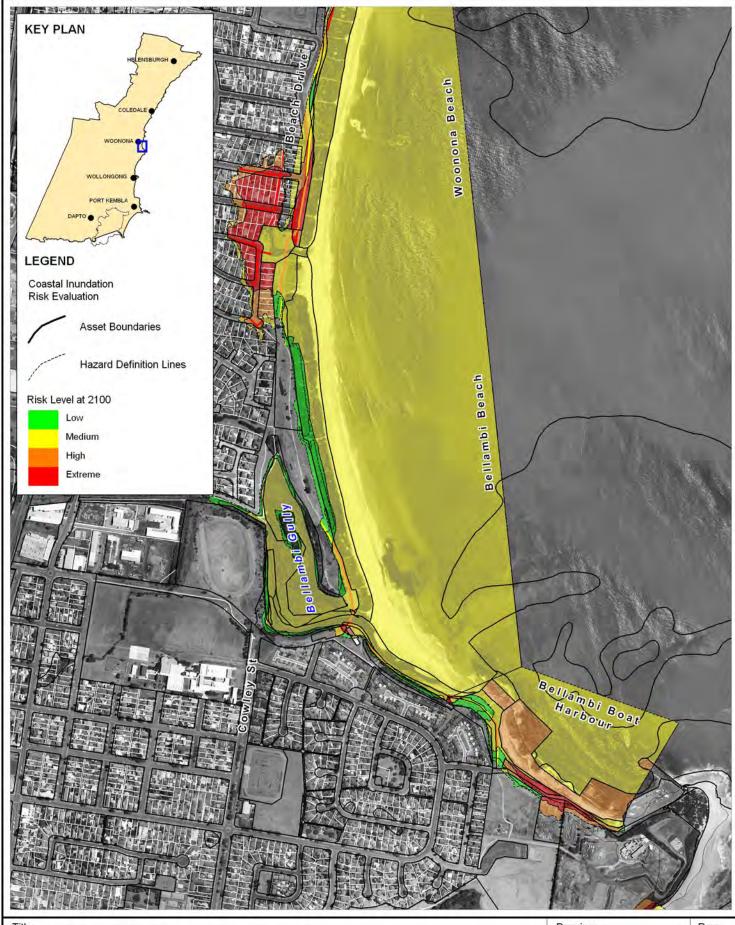

# Erosion and Recession Risk Evaluation 2100 Planning Horizon - Woonona Beach

BMT WBM endeavours to ensure that the information provided in this map is correct at the time of publication, BMT WBM does not warrant, guarantee or make representations regarding the currency and accuracy of information contained in this map.

#### **Erosion and Recession Risk Evaluation** 2100 Planning Horizon - Bellambi Beach

BMT WBM endeavours to ensure that the information provided in this map is correct at the time of publication. BMT WBM does not warrant, guarantee or make representations regarding the currency and accuracy of information contained in this map.