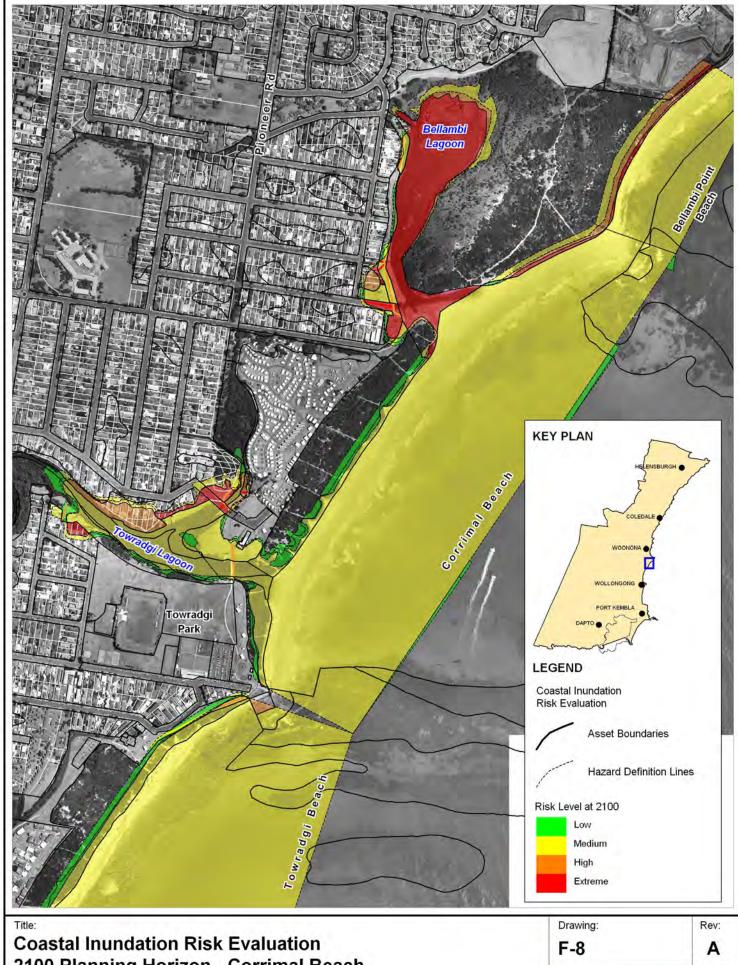

#### **Erosion and Recession Risk Evaluation** 2100 Planning Horizon - Corrimal Beach

BMT WBM endeavours to ensure that the information provided in this map is correct at the time of publication. BMT WBM does not warrant, guarantee or make representations regarding the currency and accuracy of information contained in this map.

#### **Erosion and Recession Risk Evaluation** 2100 Planning Horizon - Towradgi Beach

BMT WBM endeavours to ensure that the information provided in this map is correct at the time of publication. BMT WBM does not warrant, guarantee or make representations regarding the currency and accuracy of information contained in this map.