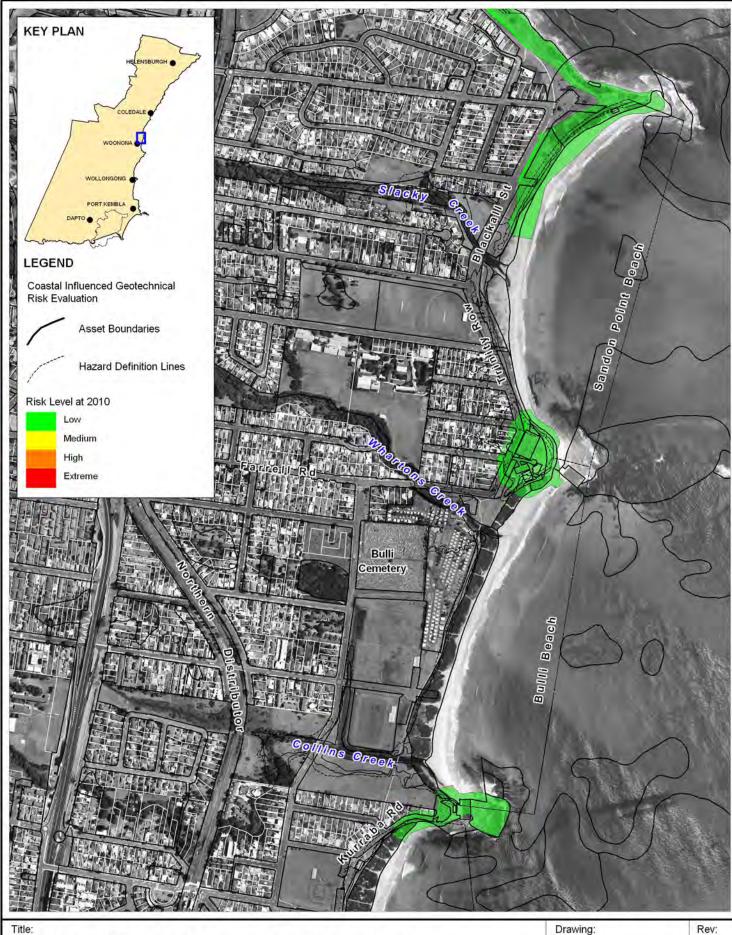

## Coastal Influenced Geotechnical Risk Evaluation Immediate Planning Horizon - Sandon/Bulli

BMT WBM endeavours to ensure that the information provided in this map is correct at the time of publication. BMT WBM does not warrant, guarantee or make representations regarding the currency and accuracy of information contained in this map.

0 200 400m Approx. Scale Drawing: Rev:

Filepath: K:\N1965\_WollongongCZMP\MapInfo\Workspaces\DRG\_244\_110419 Drawing G-6.WOR