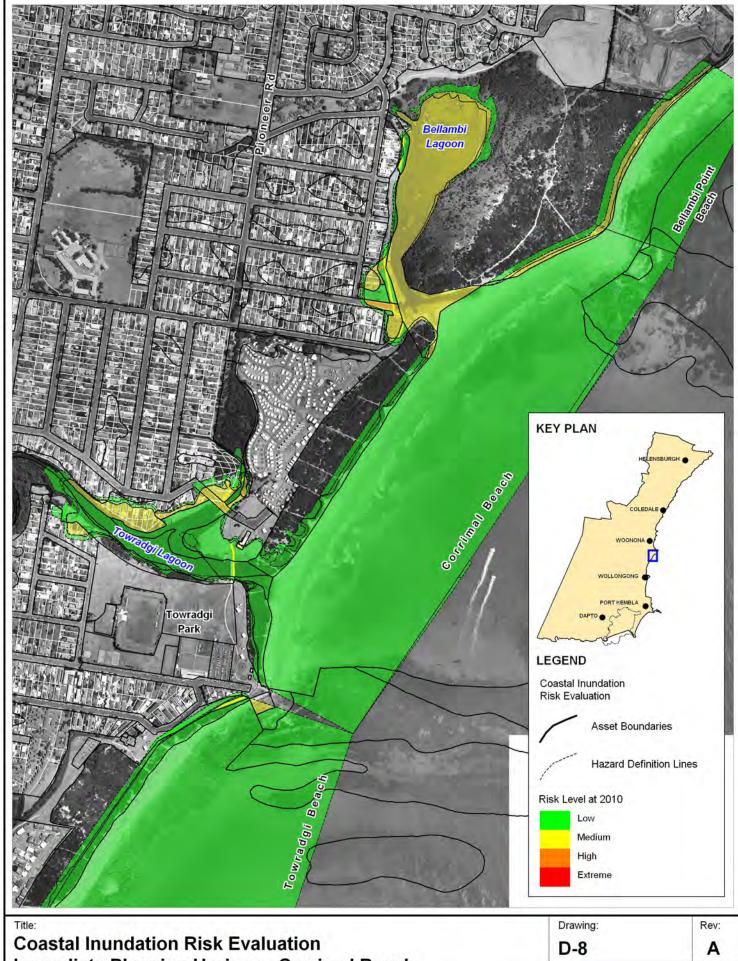

### **Coastal Hazard Risk Evaluation** 2050 Planning Horizon - Towradgi Beach

BMT WBM endeavours to ensure that the information provided in this map is correct at the time of publication. BMT WBM does not warrant, guarantee or make representations regarding the currency and accuracy of information contained in this map.

B-16

Α

Filepath: K:\N1965\_WollongongCZMP\MapInfo\Workspaces\DRG\_146\_110415 Drawing B-16.WOR

Title: