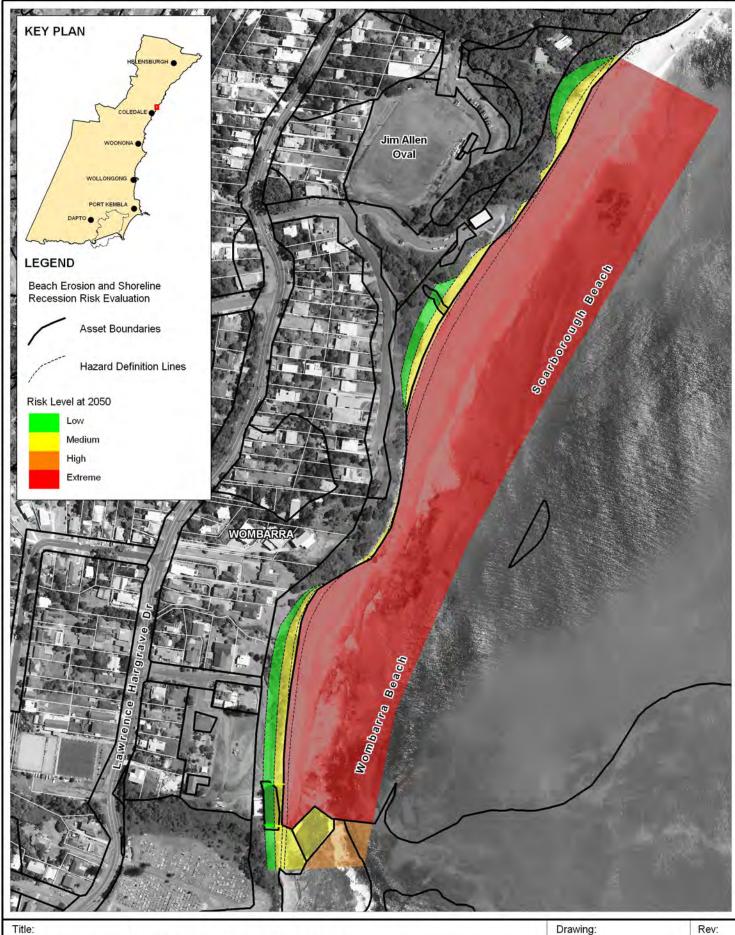

#### **Erosion and Recession Risk Evaluation** Immediate Planning Horizon - Scarborough/Wombarra

BMT WBM endeavours to ensure that the information provided in this map is correct at the time of publication. BMT WBM does not warrant, guarantee or make representations regarding the currency and accuracy of information contained in this map.

**A-3** 

Α

Filepath: K:\N1965\_WollongongCZMP\MapInfo\Workspaces\DRG\_103\_110414 Drawing A-3.WOR