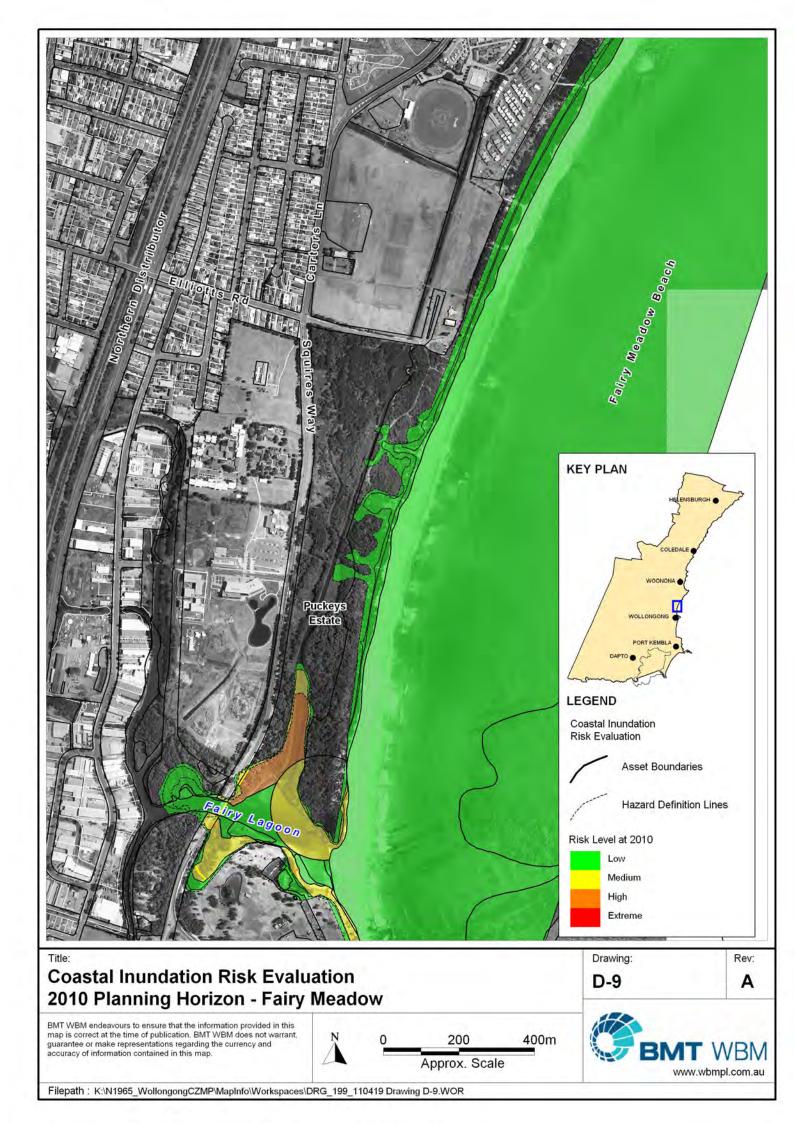

400m 200 Approx. Scale

www.wbmpl.com.au

Filepath: K:\N1965\_WollongongCZMP\MapInfo\Workspaces\DRG\_214\_110419 Drawing E-8.WOR

2050 Planning Horizon - Fairy Meadow

BMT WBM endeavours to ensure that the information provided in this map is correct at the time of publication. BMT WBM does not warrant, guarantee or make representations regarding the currency and accuracy of information contained in this map.

200 400m **BMT** WBM www.wbmpl.com.au

Filepath: K:\N1965\_WollongongCZMP\MapInfo\Workspaces\DRG\_215\_110419 Drawing E-9.WOR