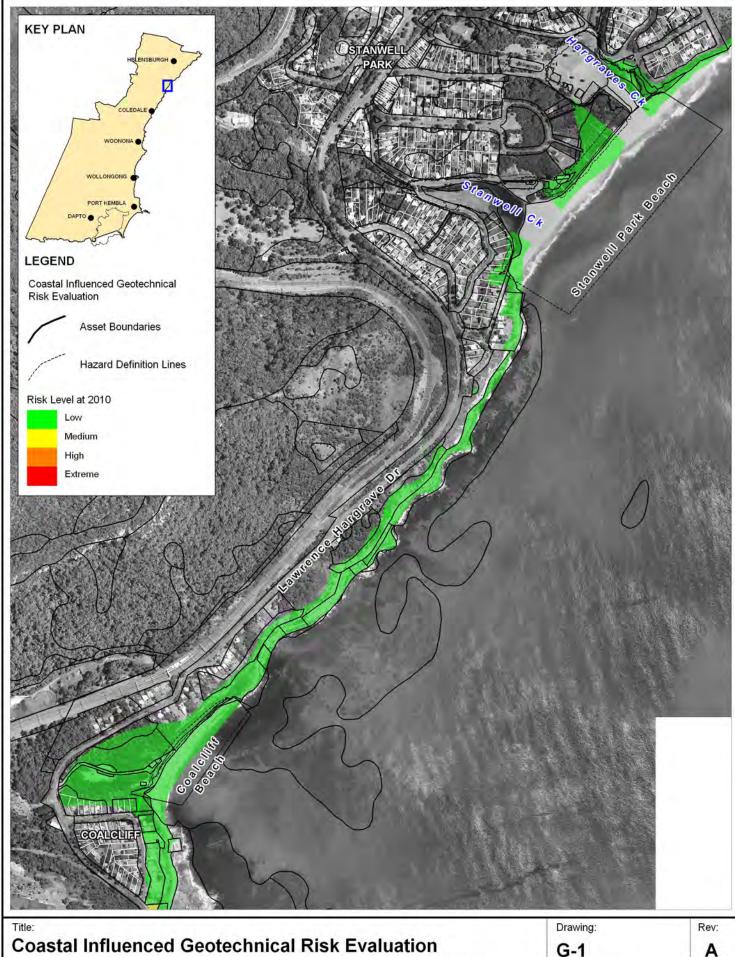

## Coastal Influanced Geotechnical Risk Evaluation **Immediate Planning Horizon - Austinmer**

BMT WBM endeavours to ensure that the information provided in this map is correct at the time of publication. BMT WBM does not warrant, guarantee or make representations regarding the currency and accuracy of information contained in this map.

400m 200 Approx. Scale

www.wbmpl.com.au

Filepath: K:\N1965\_WollongongCZMP\MapInfo\Workspaces\DRG\_242\_110419 Drawing G-4.WOR

Immediate Planning Horizon - Thirroul/McCauleys

BMT WBM endeavours to ensure that the information provided in this map is correct at the time of publication. BMT WBM does not warrant, guarantee or make representations regarding the currency and accuracy of information contained in this map.