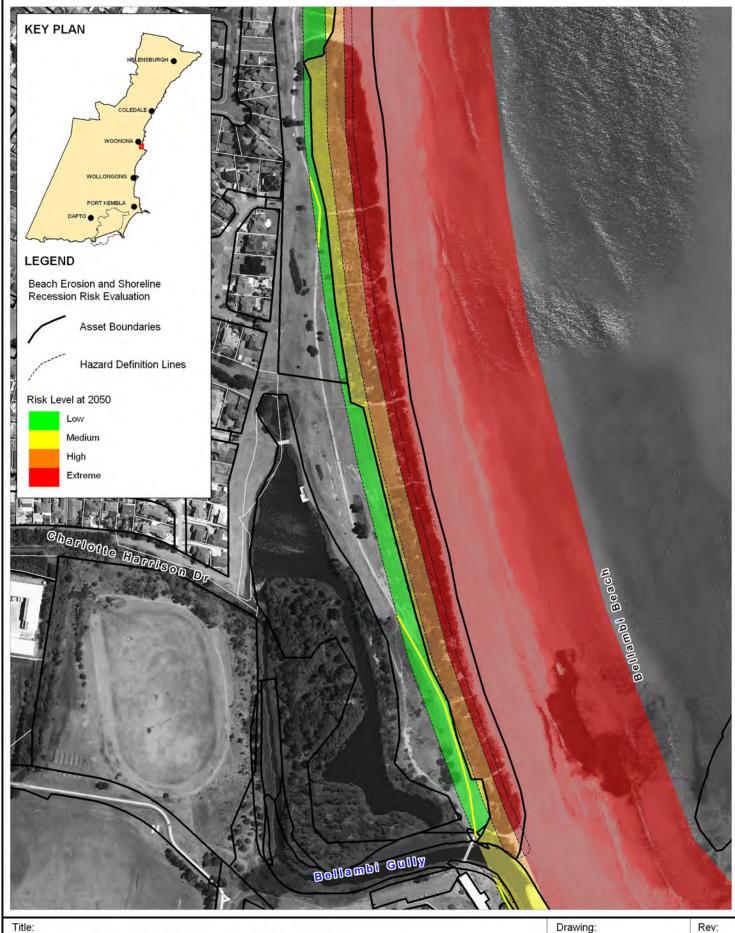

# Erosion and Recession Risk Evaluation Immediate Planning Horizon - Bellambi Boat Harbour

BMT WBM endeavours to ensure that the information provided in this map is correct at the time of publication. BMT WBM does not warrant, guarantee or make representations regarding the currency and accuracy of information contained in this map.

A-13

Α

Filepath: K:\N1965\_WollongongCZMP\MapInfo\Workspaces\DRG\_113\_110414 Drawing A-13.WOR