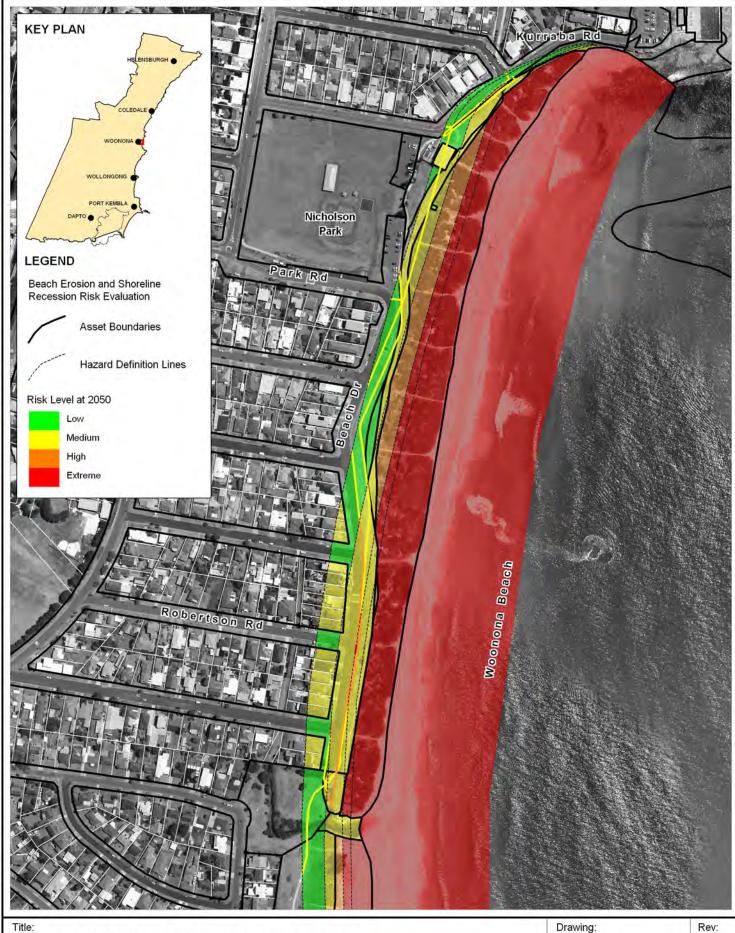

# **Erosion and Recession Risk Evaluation** Immediate Planning Horizon - Bellambi Beach

BMT WBM endeavours to ensure that the information provided in this map is correct at the time of publication. BMT WBM does not warrant, guarantee or make representations regarding the currency and accuracy of information contained in this map.

A-12

Α

Filepath: K:\N1965\_WollongongCZMP\MapInfo\Workspaces\DRG\_112\_110414 Drawing A-12.WOR