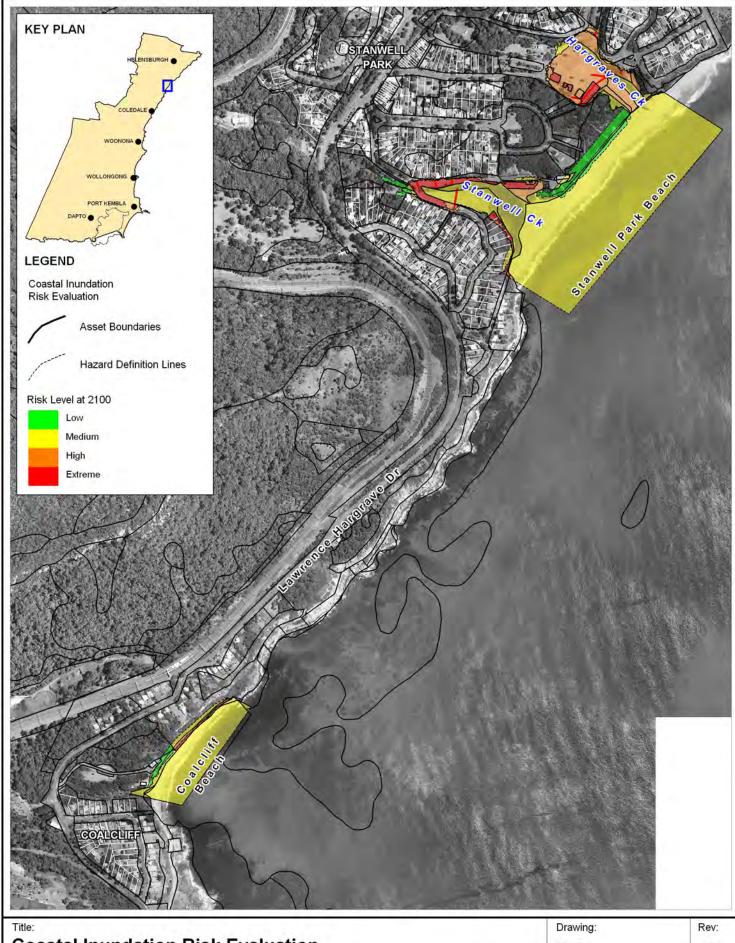

### **Erosion and Recession Risk Evaluation** 2100 Planning Horizon - Stanwell Park

BMT WBM endeavours to ensure that the information provided in this map is correct at the time of publication. BMT WBM does not warrant, guarantee or make representations regarding the currency and accuracy of information contained in this map.

C-1 Α

Filepath: K:\N1965\_WollongongCZMP\MapInfo\Workspaces\DRG\_161\_110415 Drawing C-1.WOR