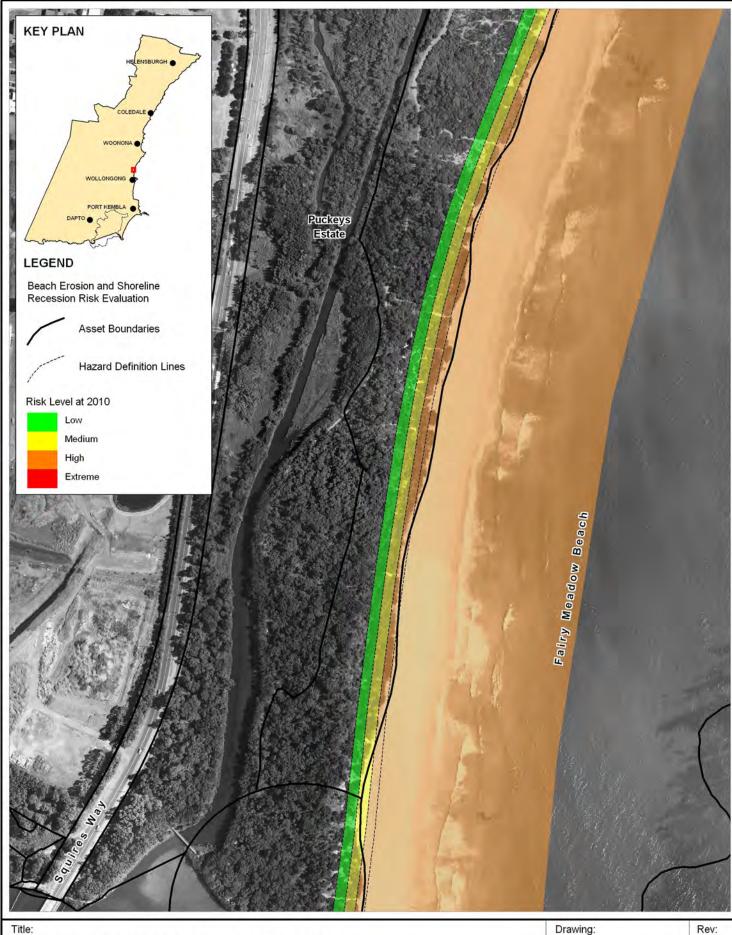

# Erosion and Recession Risk Evaluation Immediate Planning Horizon - Wollongong North Beach

BMT WBM endeavours to ensure that the information provided in this map is correct at the time of publication. BMT WBM does not warrant, guarantee or make representations regarding the currency and accuracy of information contained in this map.

Drawing:

Rev:

A-19

Α

Filepath: K:\N1965\_WollongongCZMP\MapInfo\Workspaces\DRG\_119\_110415 Drawing A-19.WOR