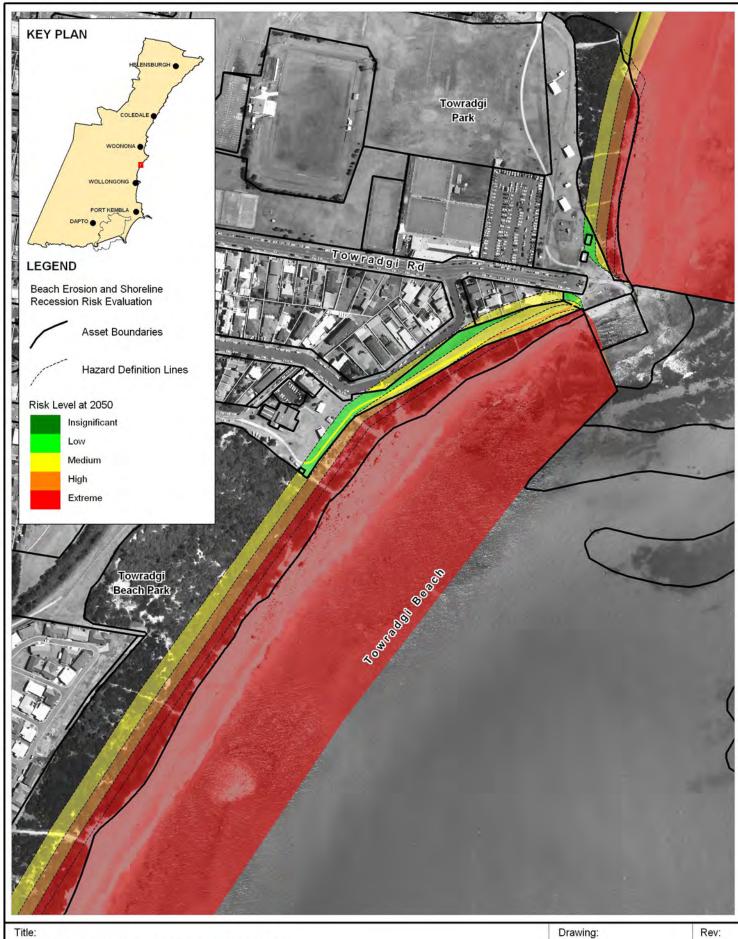

### **Coastal Hazard Risk Evaluation** 2050 Planning Horizon - Towradgi Beach

BMT WBM endeavours to ensure that the information provided in this map is correct at the time of publication. BMT WBM does not warrant, guarantee or make representations regarding the currency and accuracy of information contained in this map.