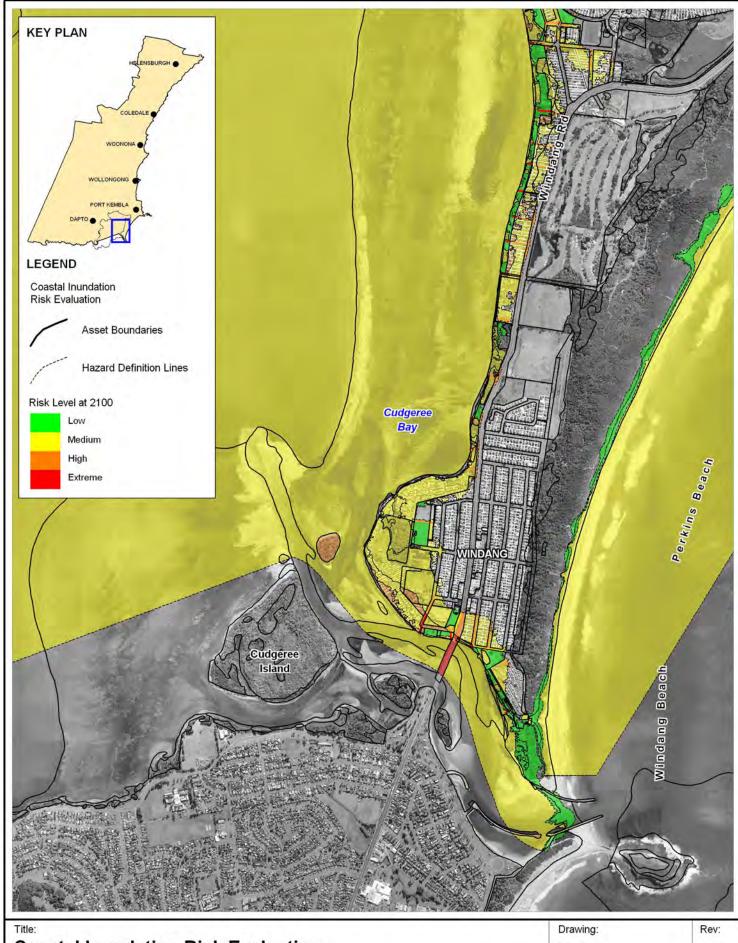

00 Planning Horizon - Wollongong City Beach

BMT WBM endeavours to ensure that the information provided in this map is correct at the time of publication. BMT WBM does not warrant, guarantee or make representations regarding the currency and accuracy of information contained in this map.



400m 200 Approx. Scale

Drawing:

F-11

Rev: Α



Filepath: K:\N1965\_WollongongCZMP\MapInfo\Workspaces\DRG\_233\_110419 Drawing F-11.WOR



BMT WBM endeavours to ensure that the information provided in this map is correct at the time of publication. BMT WBM does not warrant, guarantee or make representations regarding the currency and accuracy of information contained in this map.

Approx. Scale

www.wbmpl.com.au

Filepath: K:\N1965\_WollongongCZMP\MapInfo\Workspaces\DRG\_234\_110419 Drawing F-12.WOR



**Coastal Inundation Risk Evaluation** 2100 Planning Horizon - Windang

BMT WBM endeavours to ensure that the information provided in this map is correct at the time of publication. BMT WBM does not warrant, guarantee or make representations regarding the currency and accuracy of information contained in this map.



750m Approx. Scale

F-13 Α



Filepath: K:\N1965\_WollongongCZMP\MapInfo\Workspaces\DRG\_235\_110419 Drawing F-13.WOR



BMT WBM endeavours to ensure that the information provided in this map is correct at the time of publication. BMT WBM does not warrant, guarantee or make representations regarding the currency and accuracy of information contained in this map.

750m Approx. Scale

www.wbmpl.com.au

Filepath: K:\N1965\_WollongongCZMP\MapInfo\Workspaces\DRG\_236\_110419 Draw