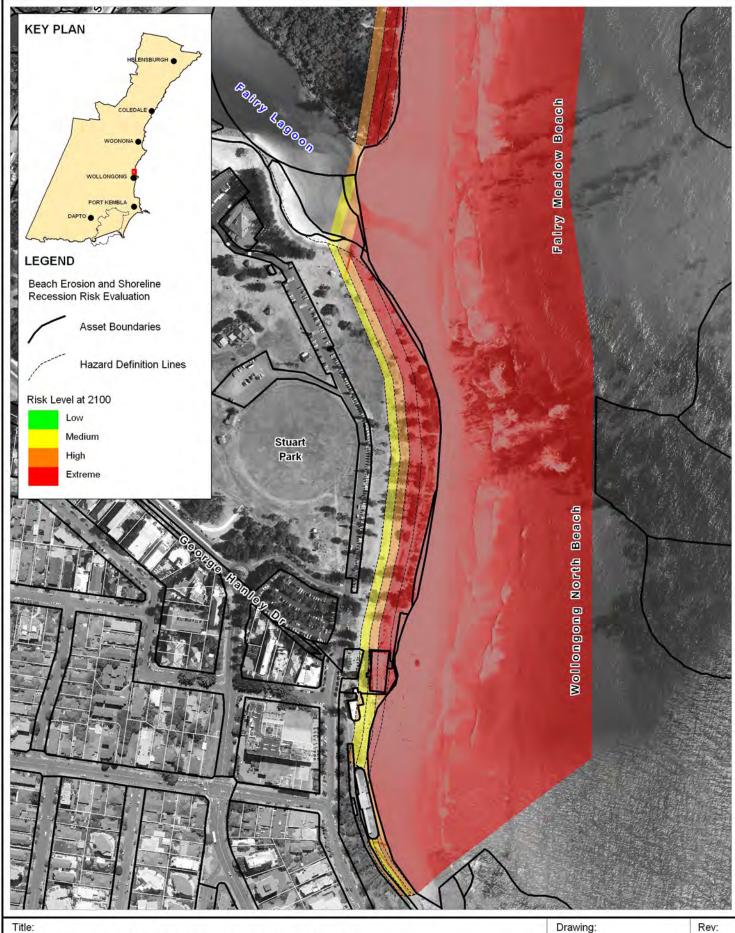

# Erosion and Recession Risk Evaluation Immediate Planning Horizon - Wollongong North Beach

BMT WBM endeavours to ensure that the information provided in this map is correct at the time of publication. BMT WBM does not warrant, guarantee or make representations regarding the currency and accuracy of information contained in this map.

Drawing:

Rev:

A-19

Α

Filepath: K:\N1965\_WollongongCZMP\MapInfo\Workspaces\DRG\_119\_110415 Drawing A-19.WOR