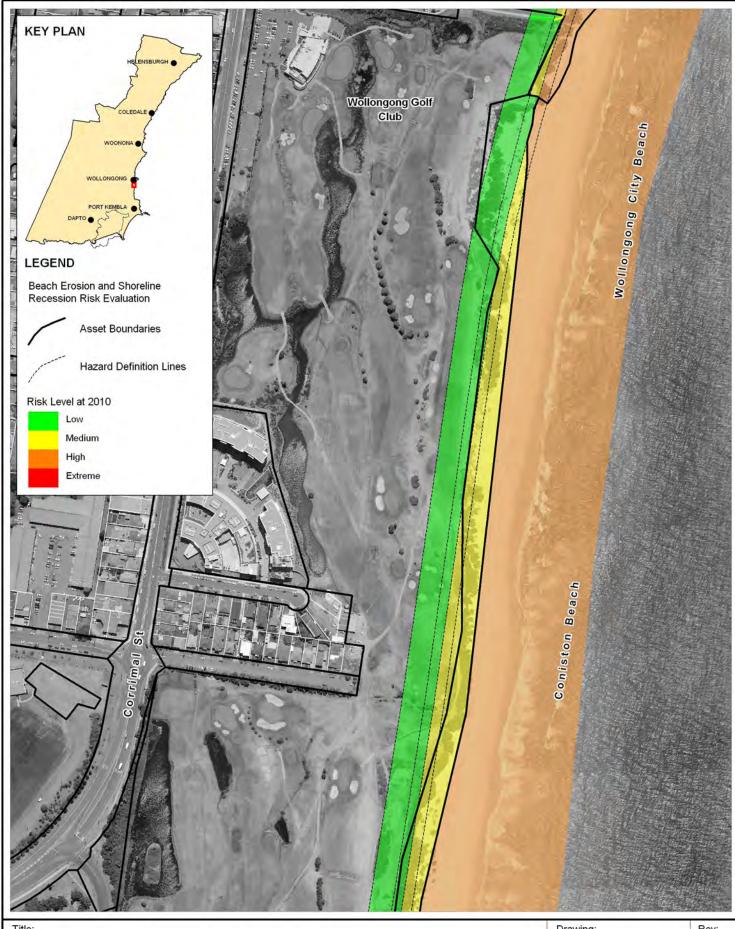

# **Erosion and Recession Risk Evaluation** Immediate Planning Horizon - Coniston Beach (south)

BMT WBM endeavours to ensure that the information provided in this map is correct at the time of publication. BMT WBM does not warrant, guarantee or make representations regarding the currency and accuracy of information contained in this map.

Drawing:

Rev:

A-23

A

Filepath: K:\N1965\_WollongongCZMP\MapInfo\Workspaces\DRG\_123\_110415 Drawing A-23.WOR

Immediate Planning Horizon - Port Kembla Beach

BMT WBM endeavours to ensure that the information provided in this map is correct at the time of publication. BMT WBM does not warrant, guarantee or make representations regarding the currency and accuracy of information contained in this map.