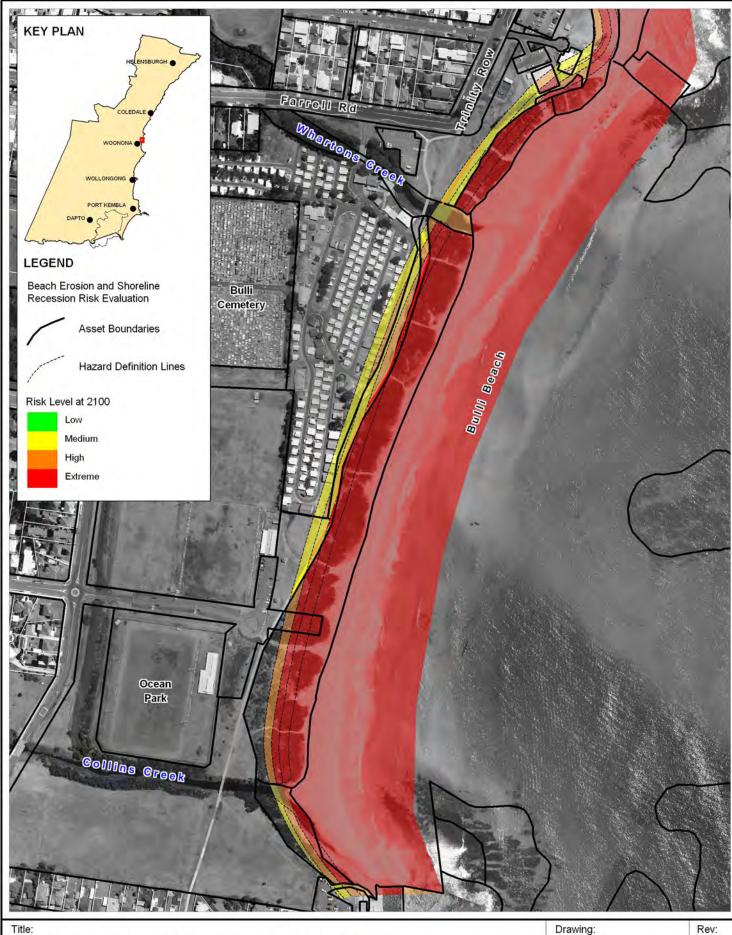

#### **Erosion and Recession Risk Evaluation** Immediate Planning Horizon - Woonona Beach

BMT WBM endeavours to ensure that the information provided in this map is correct at the time of publication. BMT WBM does not warrant, guarantee or make representations regarding the currency and accuracy of information contained in this map.

A-11

A

www.wbmpl.com.au

Filepath: K:\N1965\_WollongongCZMP\MapInfo\Workspaces\DRG\_111\_110414 Drawing A-11.WOR