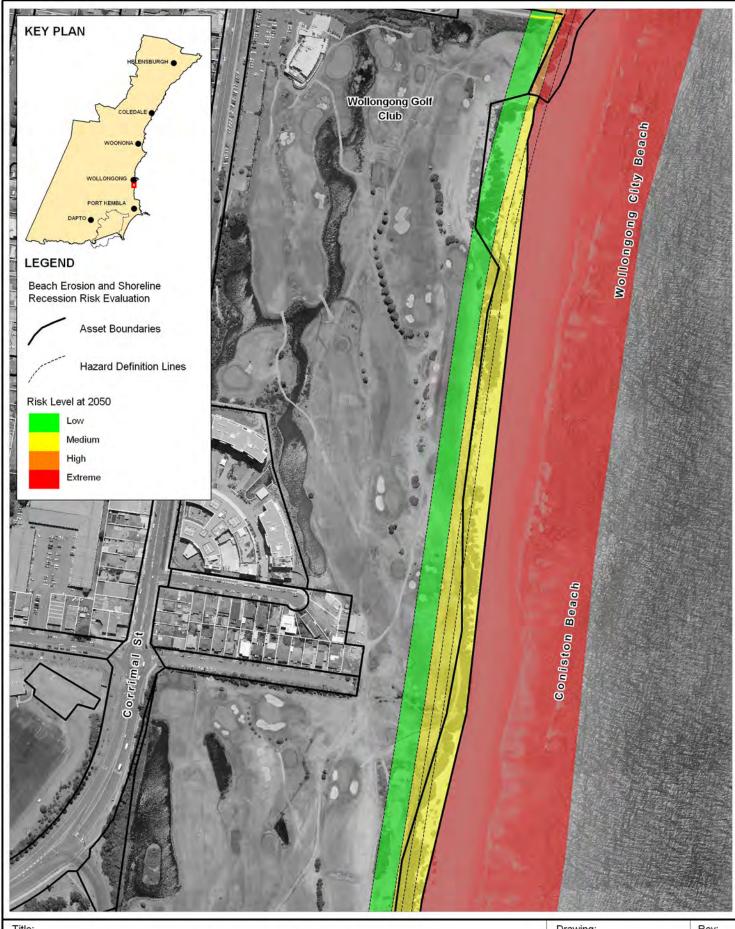

Drawing:

Rev:

B-23

Α

Filepath: K:\N1965\_WollongongCZMP\MapInfo\Workspaces\DRG\_153\_110418 Drawing B-23.WOR

2050 Planning Horizon - Port Kembla Beach

BMT WBM endeavours to ensure that the information provided in this map is correct at the time of publication. BMT WBM does not warrant, guarantee or make representations regarding the currency and accuracy of information contained in this map.