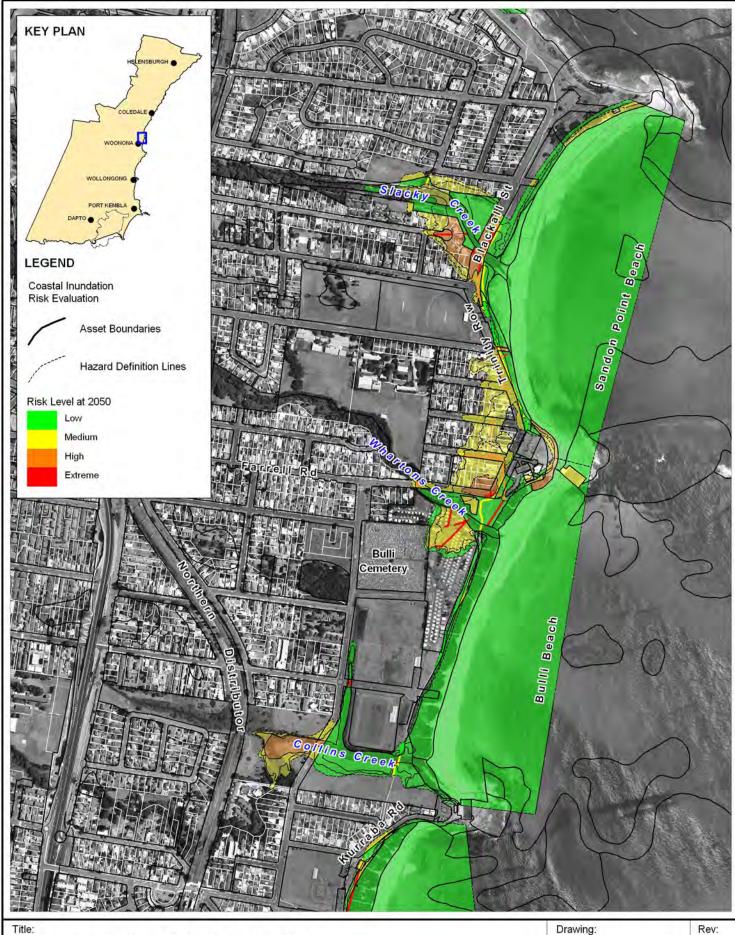

400m 200

E-6 Α

Filepath: K:\N1965\_WollongongCZMP\MapInfo\Workspaces\DRG\_212\_110419 Drawing E-6.WOR