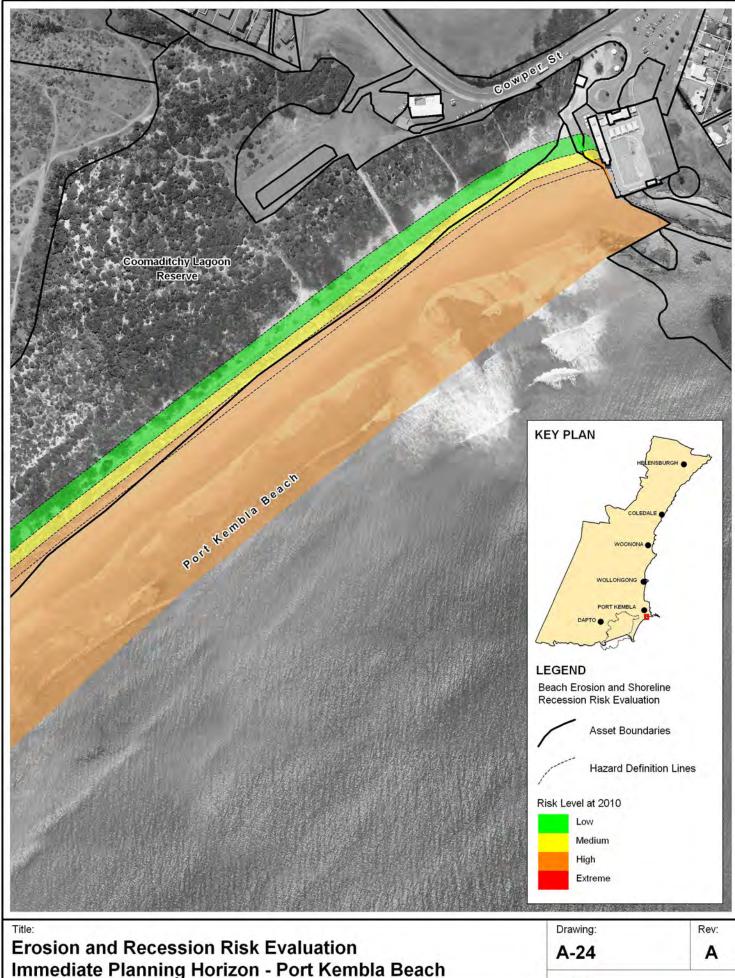

Drawing:

Rev:

A-23

A

Filepath: K:\N1965\_WollongongCZMP\MapInfo\Workspaces\DRG\_123\_110415 Drawing A-23.WOR

Immediate Planning Horizon - Port Kembla Beach

BMT WBM endeavours to ensure that the information provided in this map is correct at the time of publication. BMT WBM does not warrant, guarantee or make representations regarding the currency and accuracy of information contained in this map.

www.wbmpl.com.au

Filepath: K:\N1965\_WollongongCZMP\MapInfo\Workspaces\DRG\_124\_110415 Drawing A-24.WOR