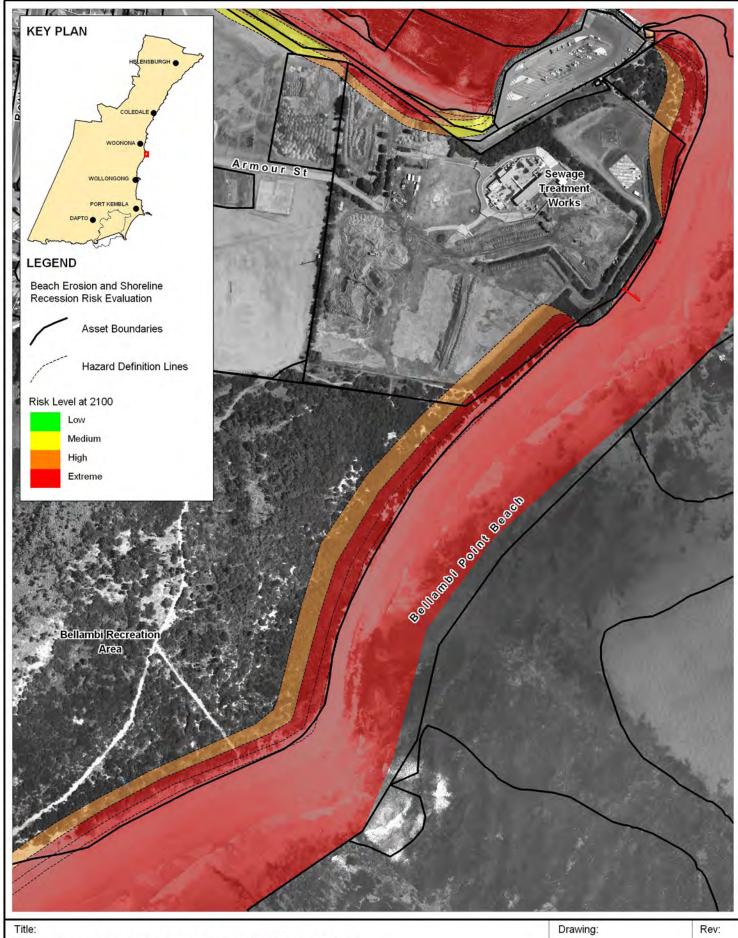

C-13

Rev:

Filepath: K:\N1965\_WollongongCZMP\MapInfo\Workspaces\DRG\_173\_110415 Drawing C-13.WOR

Erosion and Recession Risk Evaluation

2100 Planning Horizon - Bellambi Point Beach

BMT WBM endeavours to ensure that the information provided in this map is correct at the time of publication. BMT WBM does not warrant, guarantee or make representations regarding the currency and accuracy of information contained in this map.