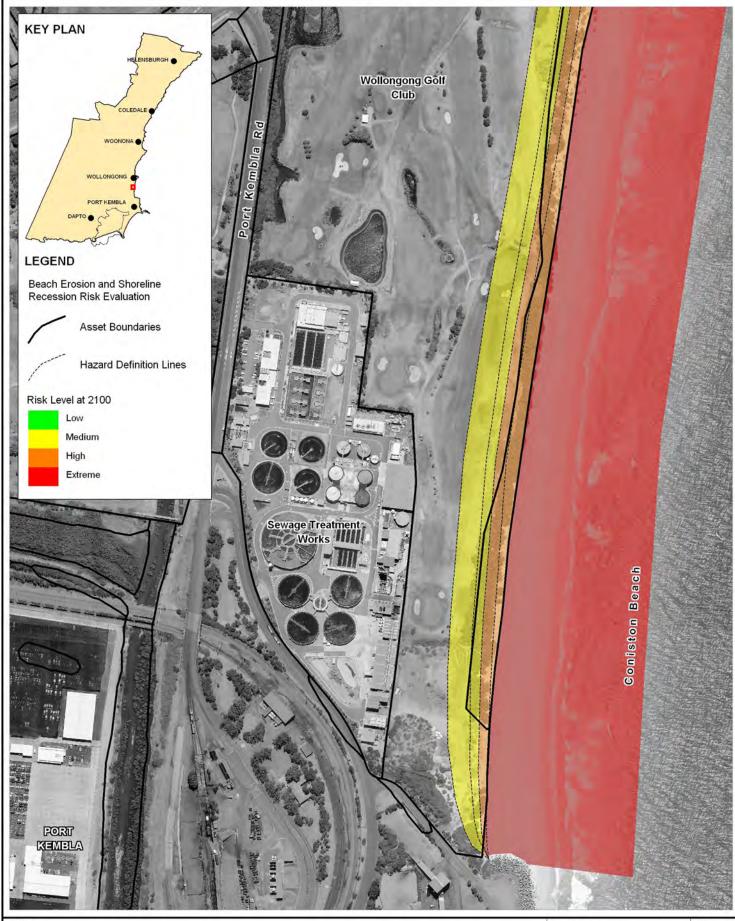

Filepath: K:\N1965\_WollongongCZMP\MapInfo\Workspaces\DRG\_184\_110418 Drawing C-24.WOR