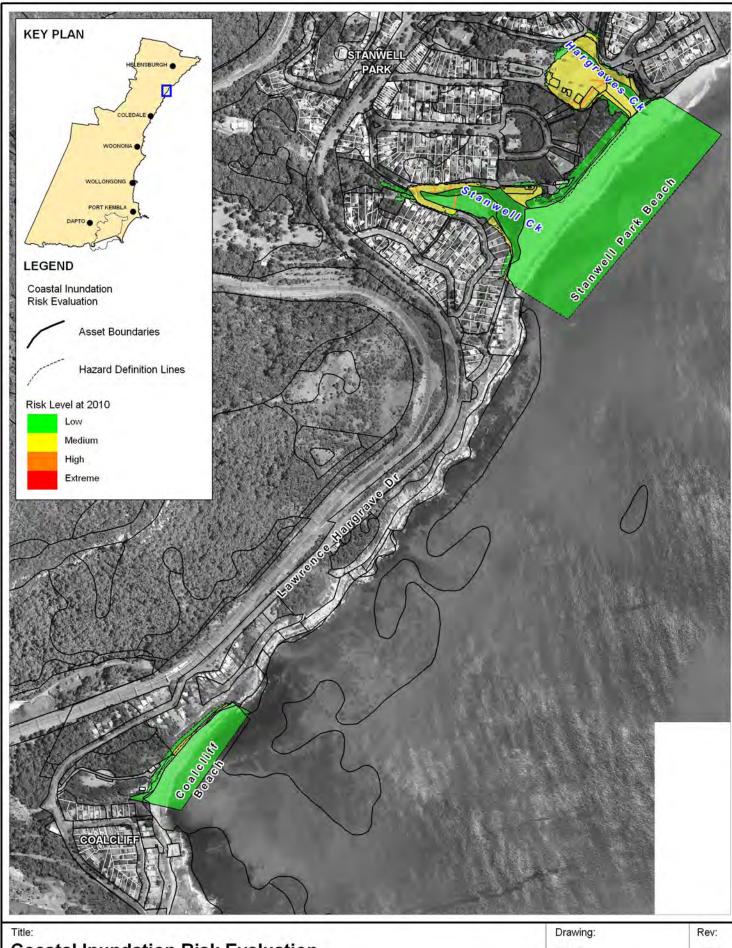

BMT WBM endeavours to ensure that the information provided in this map is correct at the time of publication. BMT WBM does not warrant, guarantee or make representations regarding the currency and accuracy of information contained in this map.

400m 200 Approx. Scale

Α

Filepath: K:\N1965\_WollongongCZMP\MapInfo\Workspaces\DRG\_193\_110419 Drawing D-3.WOR

**Coastal Inundation Risk Evaluation Immediate Planning Horizon - Austinmer** 

BMT WBM endeavours to ensure that the information provided in this map is correct at the time of publication. BMT WBM does not warrant, guarantee or make representations regarding the currency and accuracy of information contained in this map.