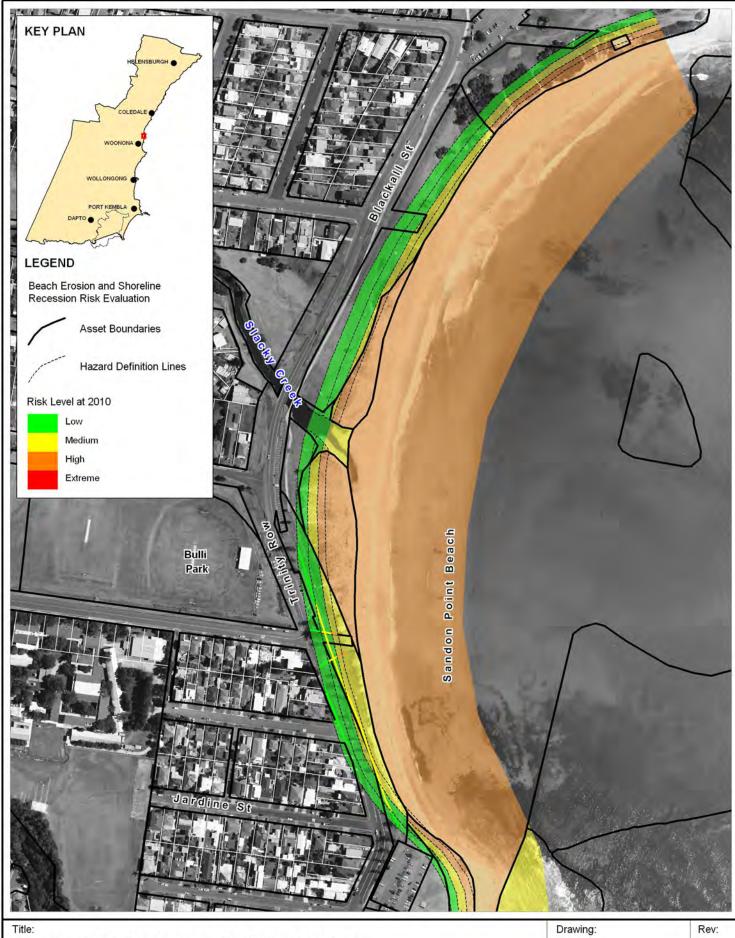

# **Erosion and Recession Risk Evaluation** Immediate Planning Horizon - Bulli Beach

BMT WBM endeavours to ensure that the information provided in this map is correct at the time of publication. BMT WBM does not warrant, guarantee or make representations regarding the currency and accuracy of information contained in this map.

Α

A-10

Filepath: K:\N1965\_WollongongCZMP\MapInfo\Workspaces\DRG\_110\_110414 Drawing A-10.WOR