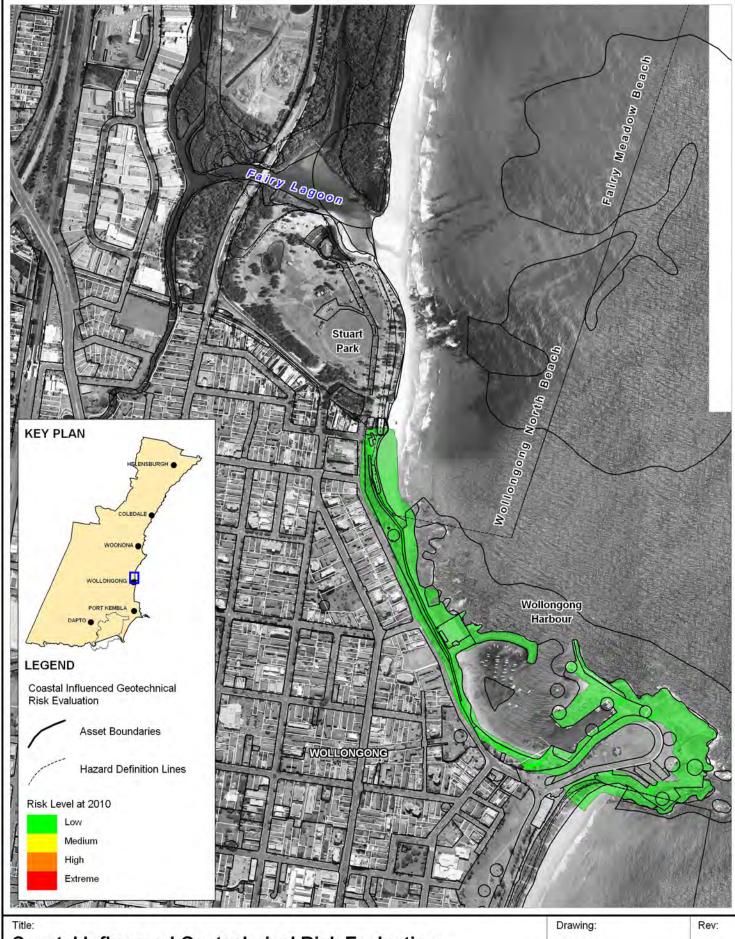

# Erosion and Recession Risk Evaluation Immediate Planning Horizon - Wollongong North Beach

BMT WBM endeavours to ensure that the information provided in this map is correct at the time of publication. BMT WBM does not warrant, guarantee or make representations regarding the currency and accuracy of information contained in this map.

Drawing:

Rev:

A-19

Α

Filepath: K:\N1965\_WollongongCZMP\MapInfo\Workspaces\DRG\_119\_110415 Drawing A-19.WOR