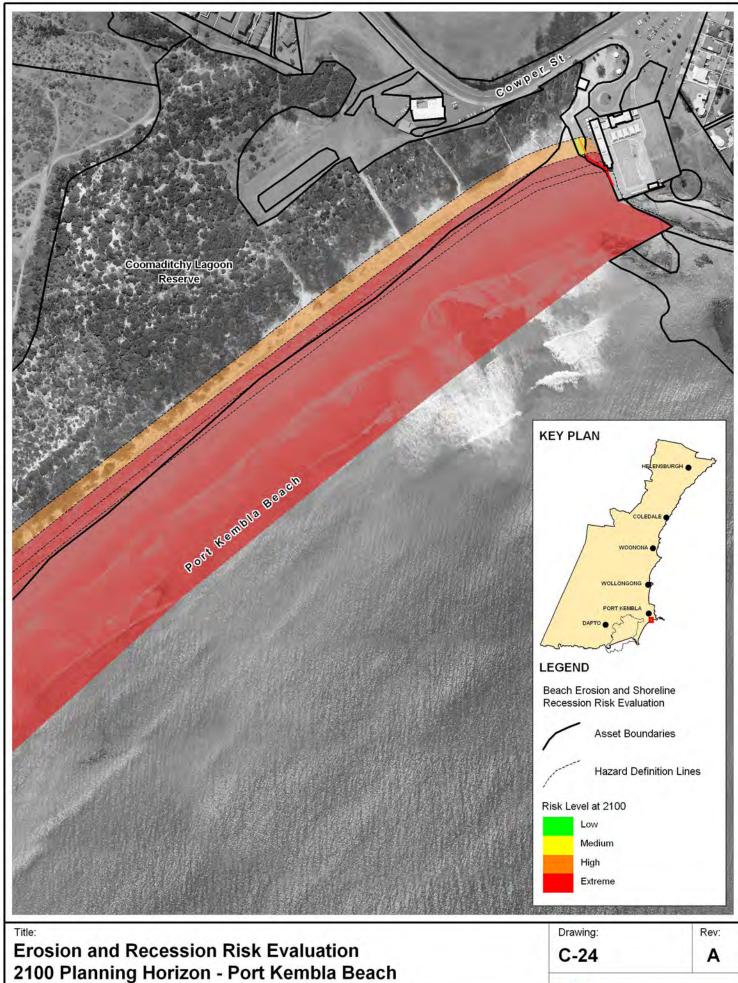

Filepath: K:\N1965\_WollongongCZMP\MapInfo\Workspaces\DRG\_184\_110418 Drawing C-24.WOR