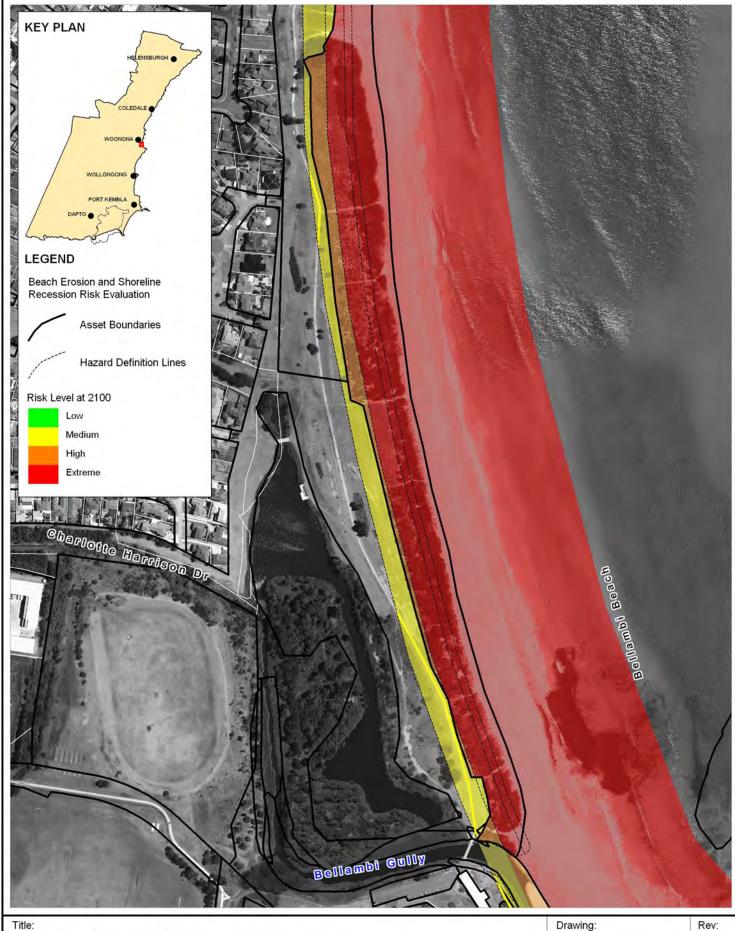

# **Erosion and Recession Risk Evaluation** Immediate Planning Horizon - Bellambi Beach

BMT WBM endeavours to ensure that the information provided in this map is correct at the time of publication. BMT WBM does not warrant, guarantee or make representations regarding the currency and accuracy of information contained in this map.

# Erosion and Recession Risk Evaluation Immediate Planning Horizon - Bellambi Boat Harbour

BMT WBM endeavours to ensure that the information provided in this map is correct at the time of publication. BMT WBM does not warrant, guarantee or make representations regarding the currency and accuracy of information contained in this map.