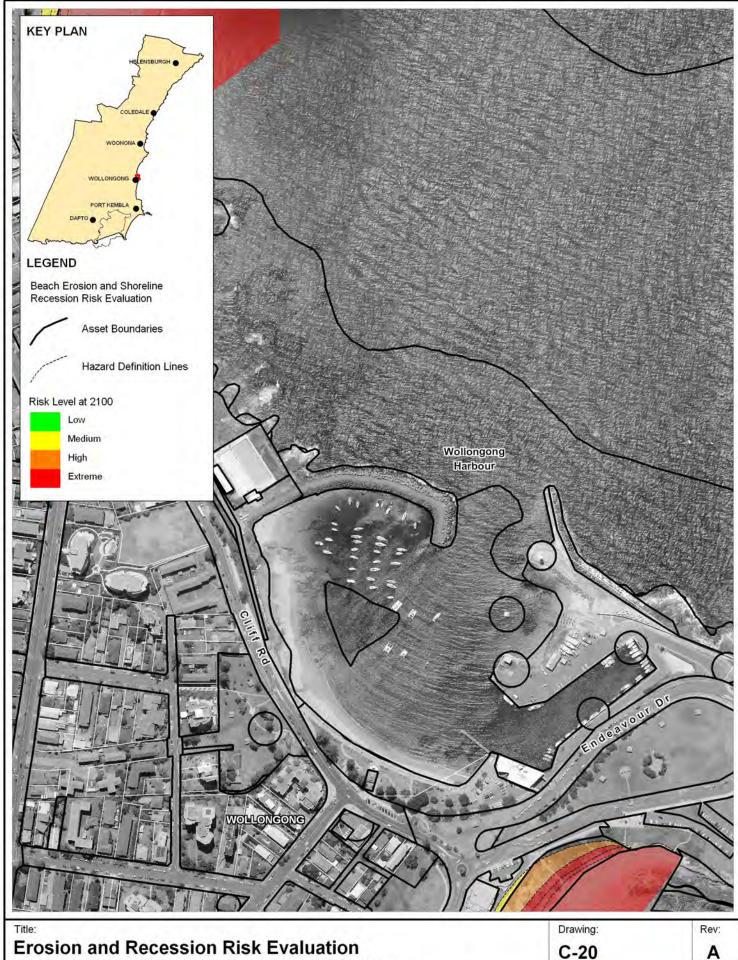

#### **Erosion and Recession Risk Evaluation** 2100 Planning Horizon - Wollongong Harbour

BMT WBM endeavours to ensure that the information provided in this map is correct at the time of publication. BMT WBM does not warrant, guarantee or make representations regarding the currency and accuracy of information contained in this map.

Filepath: K:\N1965\_WollongongCZMP\MapInfo\Workspaces\DRG\_180\_110415 Drawing C-20.WOR