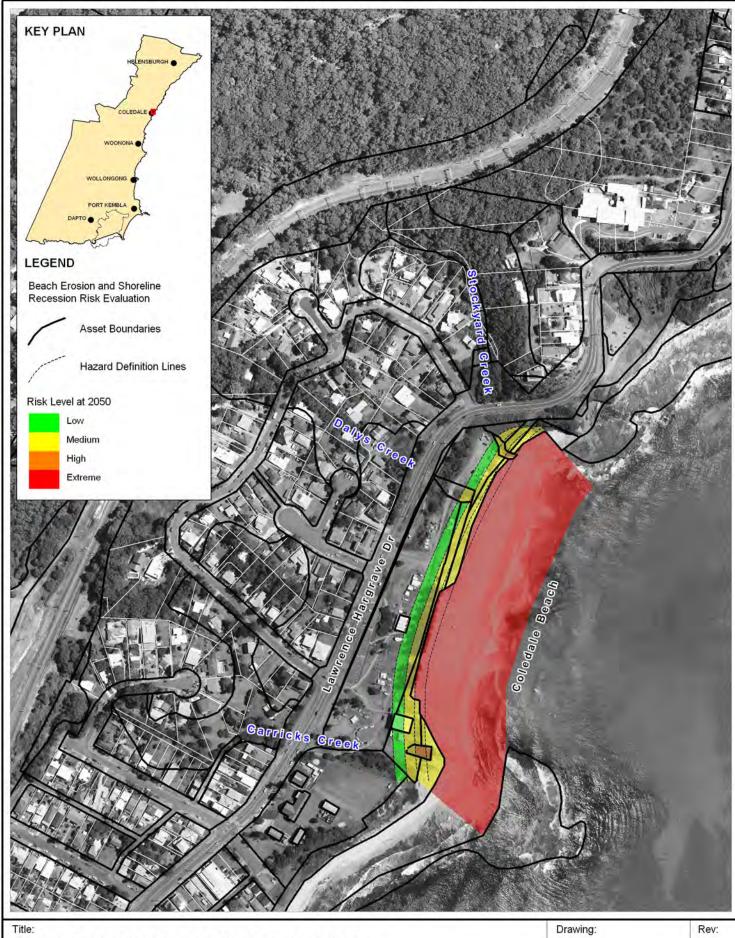

#### **Erosion and Recession Risk Evaluation** Immediate Planning Horizon - Coledale

BMT WBM endeavours to ensure that the information provided in this map is correct at the time of publication. BMT WBM does not warrant, guarantee or make representations regarding the currency and accuracy of information contained in this map.

**A-4** Α

Filepath: K:\N1965\_WollongongCZMP\MapInfo\Workspaces\DRG\_104\_110414 Drawing A-4.WOR

Title: