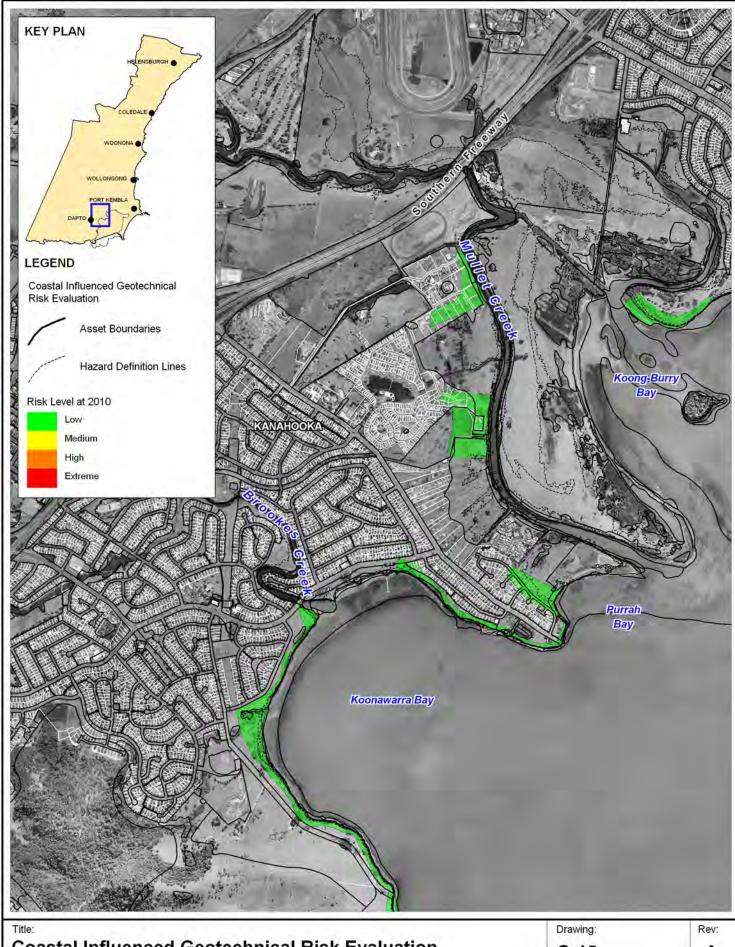

750m Approx. Scale

G-15

Α

Filepath: K:\N1965\_WollongongCZMP\MapInfo\Workspaces\DRG\_253\_110420 Drawing G-15.WOR

Coastal Influenced Geotechnical Risk Evaluation immediate Planning Horizon - Tallawarra

BMT WBM endeavours to ensure that the information provided in this map is correct at the time of publication. BMT WBM does not warrant, guarantee or make representations regarding the currency and accuracy of information contained in this map.

750m Approx. Scale

Filepath: K:\N1965\_WollongongCZMP\MapInfo\Workspaces\DRG\_254\_110420 Drawing G-16.WOR