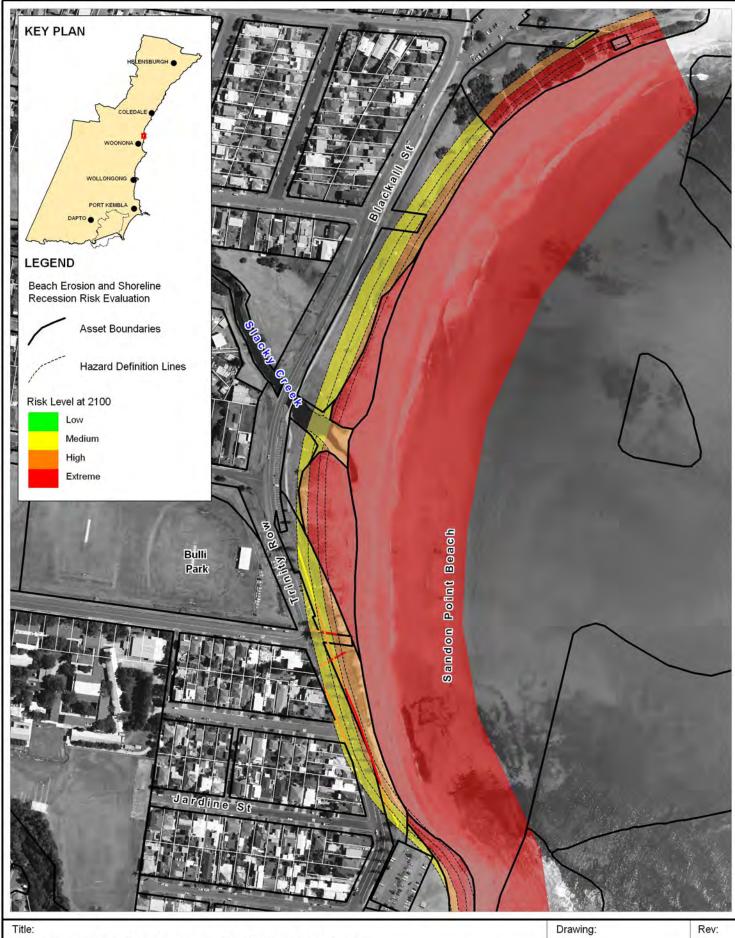

# Erosion and Recession Risk Evaluation Immediate Planning Horizon - Sandon Point Beach

BMT WBM endeavours to ensure that the information provided in this map is correct at the time of publication. BMT WBM does not warrant, guarantee or make representations regarding the currency and accuracy of information contained in this map.