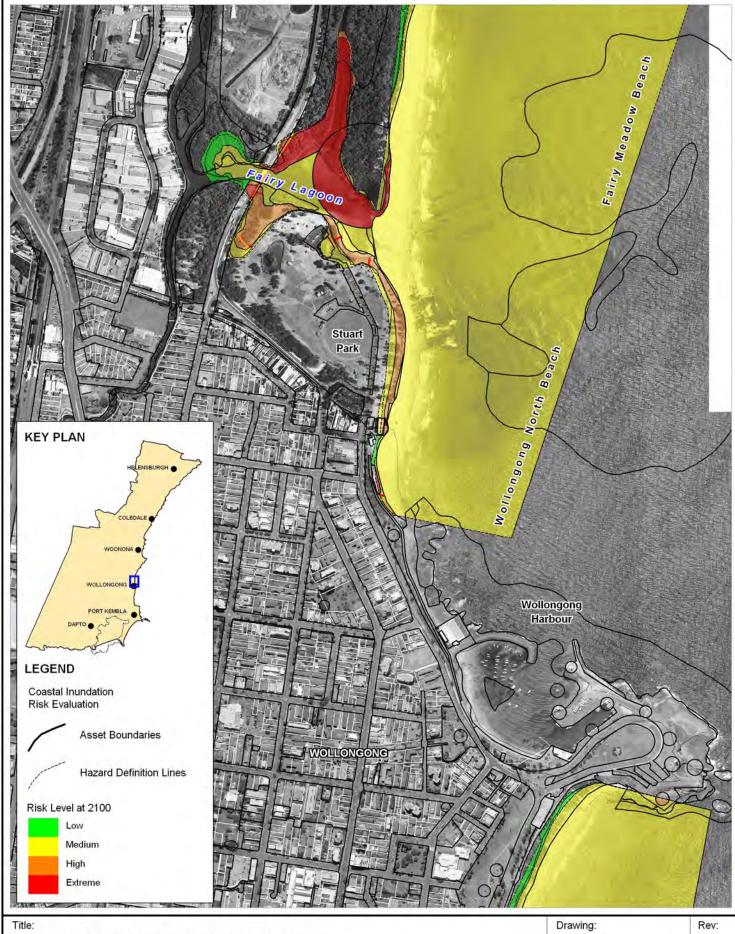

## **Erosion and Recession Risk Evaluation** 2100 Planning Horizon - Wollongong North Beach

BMT WBM endeavours to ensure that the information provided in this map is correct at the time of publication. BMT WBM does not warrant, guarantee or make representations regarding the currency and accuracy of information contained in this map.

Α

C-19

Filepath: K:\N1965\_WollongongCZMP\MapInfo\Workspaces\DRG\_179\_110415 Drawing C-19.WOR