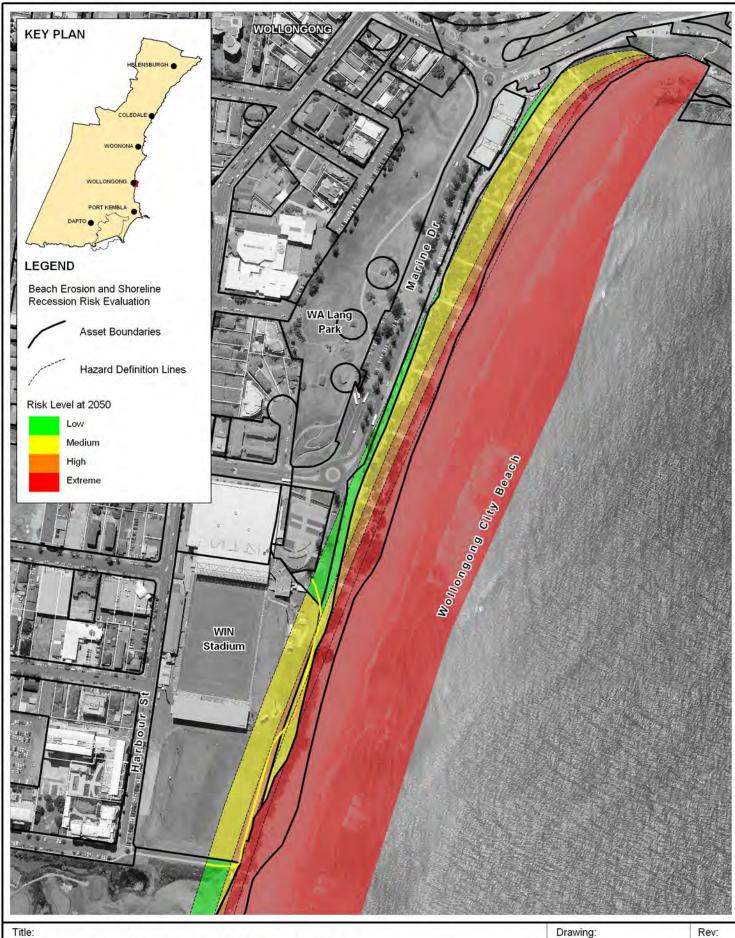

## **Erosion and Recession Risk Evaluation** 2050 Planning Horizon - Coniston Beach (south)

BMT WBM endeavours to ensure that the information provided in this map is correct at the time of publication. BMT WBM does not warrant, guarantee or make representations regarding the currency and accuracy of information contained in this map.