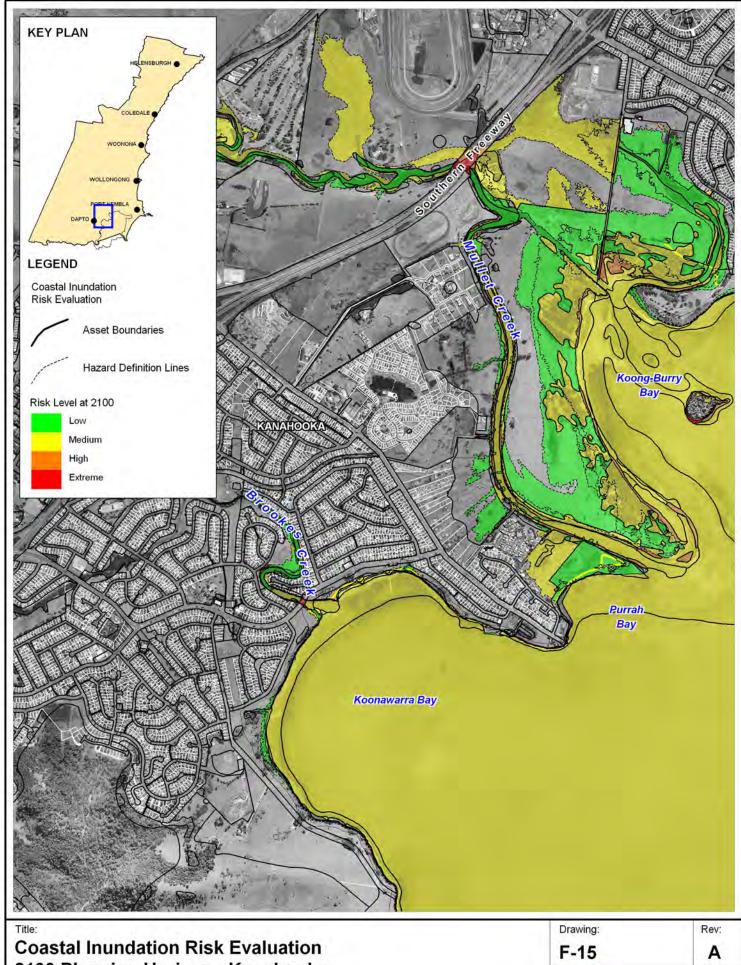

750m Approx. Scale

Filepath: K:\N1965\_WollongongCZMP\MapInfo\Workspaces\DRG\_222\_110420 Drawing E-16.WOR

**Coastal Inundation Risk Evaluation** 2100 Planning Horizon - Stanwell Park / Coalcliff

BMT WBM endeavours to ensure that the information provided in this map is correct at the time of publication. BMT WBM does not warrant, guarantee or make representations regarding the currency and accuracy of information contained in this map.