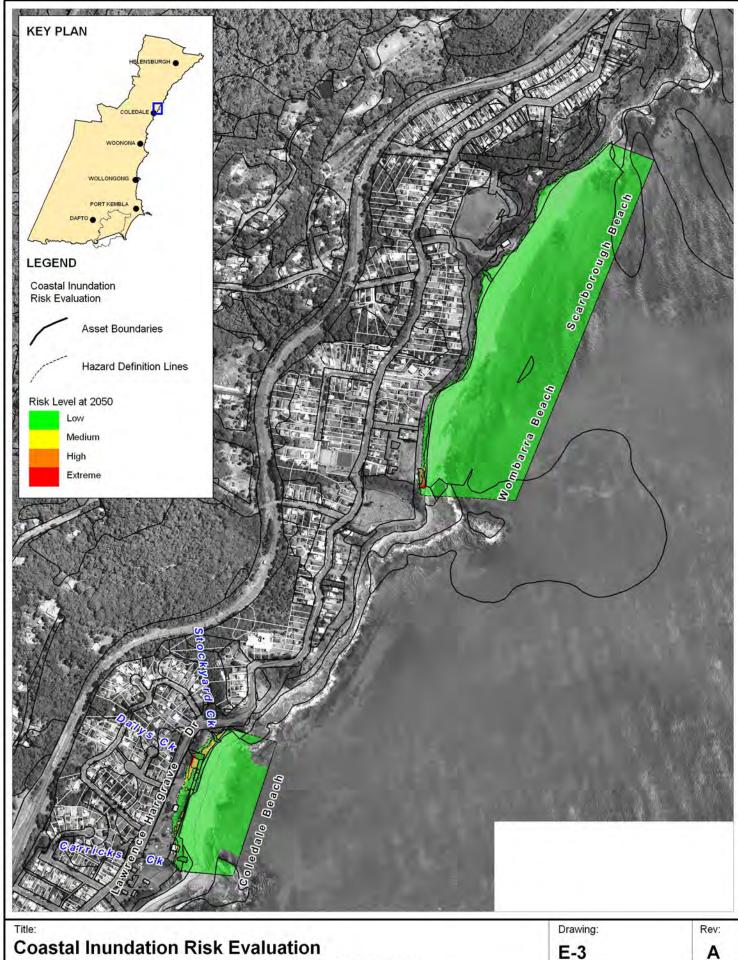

400m 200 Approx. Scale

www.wbmpl.com.au

Filepath: K:\N1965\_WollongongCZMP\MapInfo\Workspaces\DRG\_209\_110419 Drawing E-3.WOR

**Coastal Inundation Risk Evaluation** 2050 Planning Horizon - Austinmer

BMT WBM endeavours to ensure that the information provided in this map is correct at the time of publication. BMT WBM does not warrant, guarantee or make representations regarding the currency and accuracy of information contained in this map.