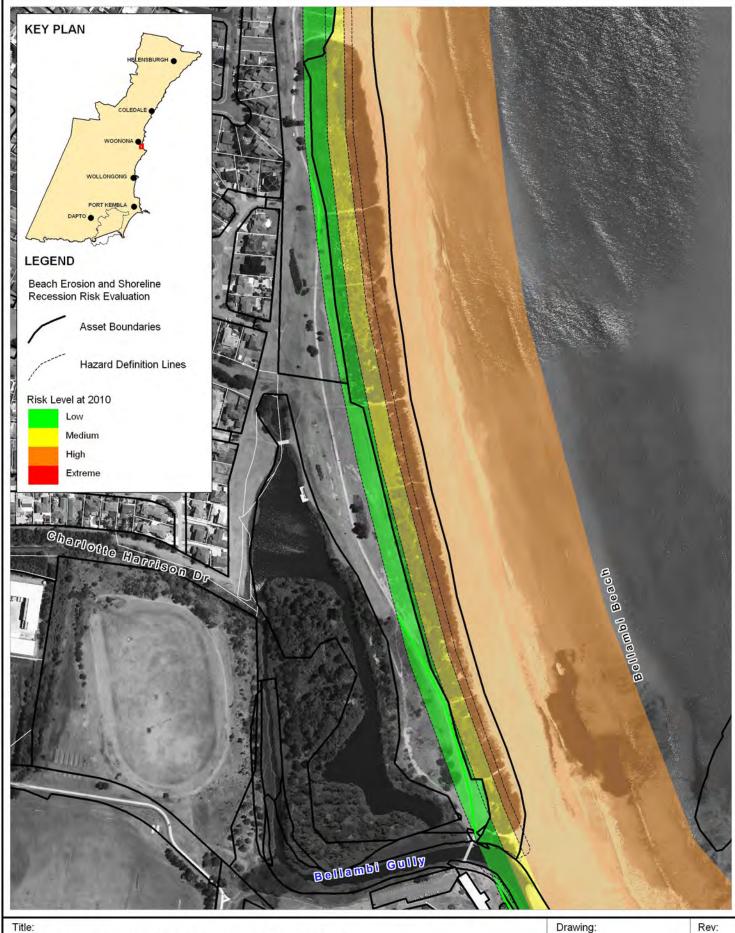

# Erosion and Recession Risk Evaluation Immediate Planning Horizon - Bellambi Boat Harbour

BMT WBM endeavours to ensure that the information provided in this map is correct at the time of publication. BMT WBM does not warrant, guarantee or make representations regarding the currency and accuracy of information contained in this map.

A-13

Α

Filepath: K:\N1965\_WollongongCZMP\MapInfo\Workspaces\DRG\_113\_110414 Drawing A-13.WOR