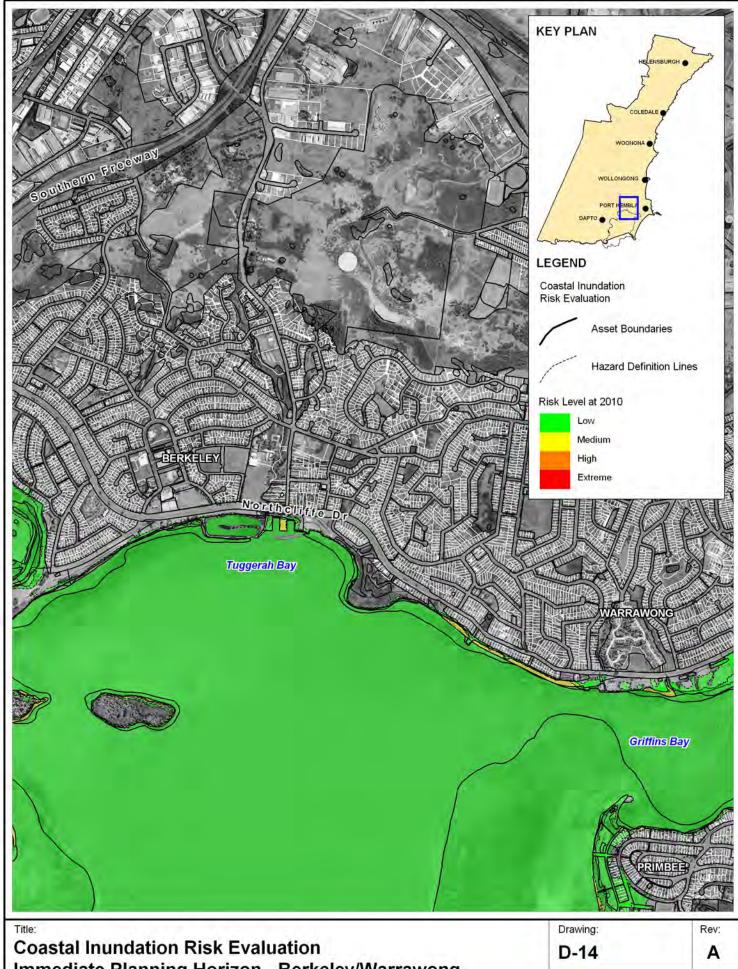

Approx. Scale

D-15

750m

A

Filepath: K:\N1965\_WollongongCZMP\MapInfo\Workspaces\DRG\_205\_110420 Drawing D-15.WOR

**Coastal Inundation Risk Evaluation** immediate Planning Horizon - Tellawarra

BMT WBM endeavours to ensure that the information provided in this map is correct at the time of publication. BMT WBM does not warrant, guarantee or make representations regarding the currency and accuracy of information contained in this map.

750m Approx. Scale

Α

Filepath: K:\N1965\_WollongongCZMP\MapInfo\Workspaces\DRG\_206\_110420 Drawing D-16.WOR