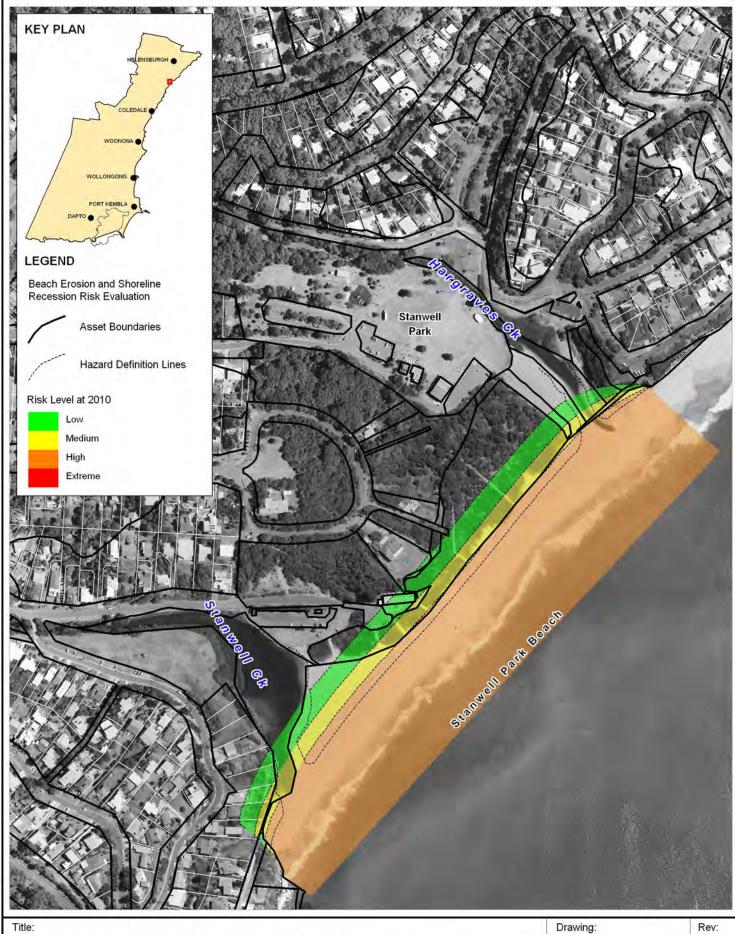

#### Erosion and Recession Risk Evaluation Immediate Horizon Risk - Stanwell Park

BMT WBM endeavours to ensure that the information provided in this map is correct at the time of publication. BMT WBM does not warrant, guarantee or make representations regarding the currency and accuracy of information contained in this map.

Drawing: Rev:

Filepath: K:\N1965\_WollongongCZMP\MapInfo\Workspaces\DRG\_101\_110317 Drawing A-1.WOR