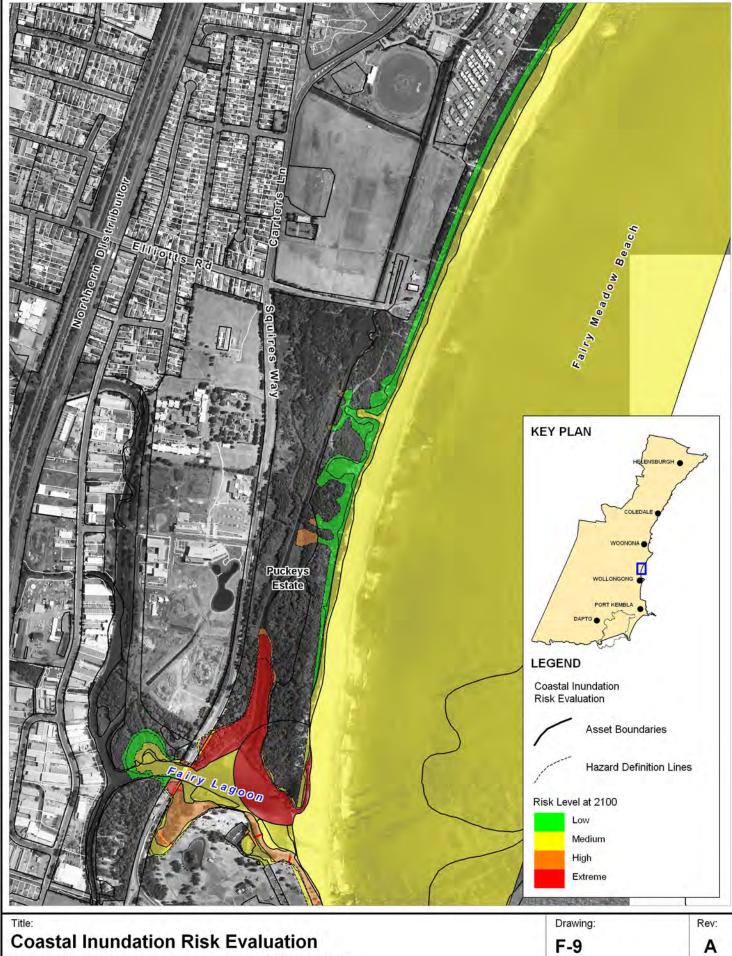

200 400m

www.wbmpl.com.au

Filepath: K:\N1965\_WollongongCZMP\MapInfo\Workspaces\DRG\_230\_110419 Drawing F-8.WOR

2100 Planning Horizon - Fairy Meadow

BMT WBM endeavours to ensure that the information provided in this map is correct at the time of publication. BMT WBM does not warrant, guarantee or make representations regarding the currency and accuracy of information contained in this map.