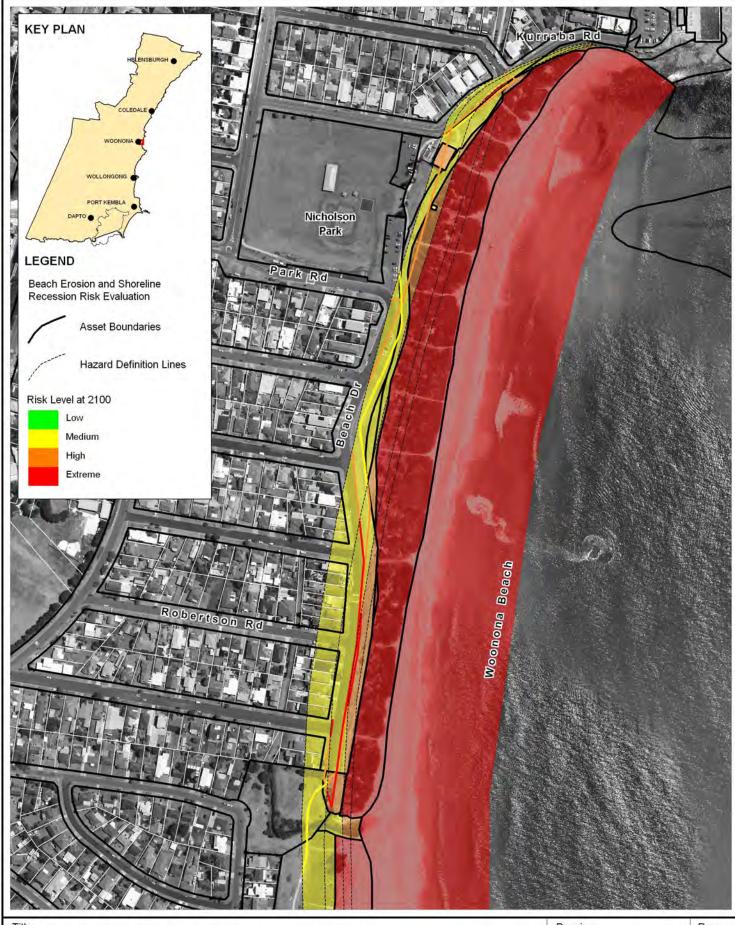

# Erosion and Recession Risk Evaluation 2100 Planning Horizon - Woonona Beach

BMT WBM endeavours to ensure that the information provided in this map is correct at the time of publication, BMT WBM does not warrant, guarantee or make representations regarding the currency and accuracy of information contained in this map.

Drawing: C-11 Rev:

Filepath: K:\N1965\_WollongongCZMP\MapInfo\Workspaces\DRG\_171\_110415 Drawing C-11.WOR