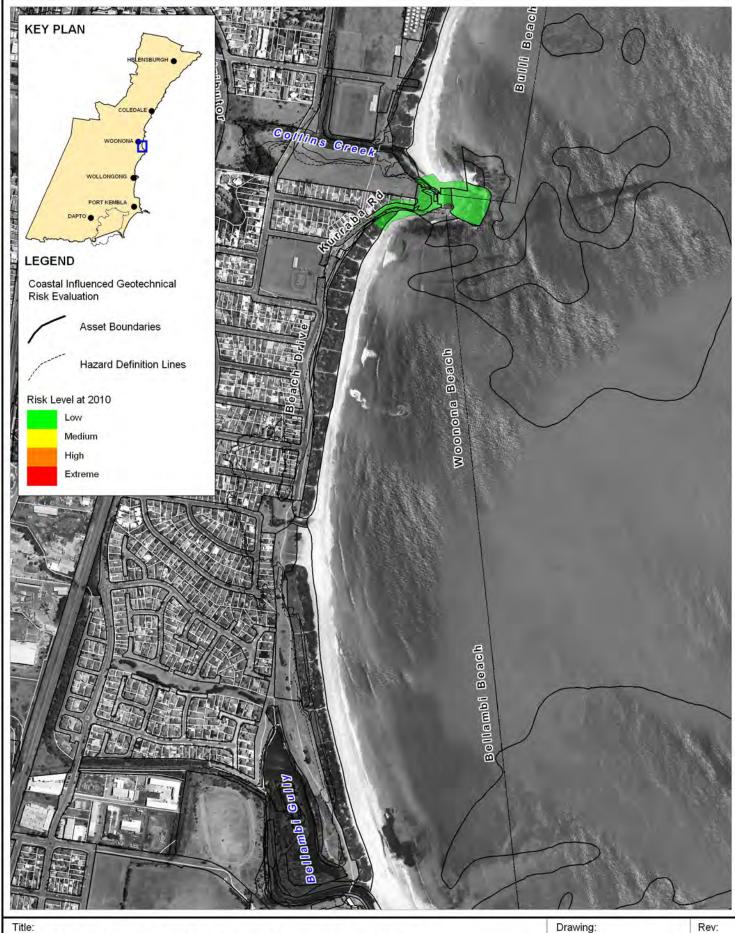

## Coastal Influenced Geotechnical Risk Evaluation Immediate Planning Horizon - Sandon/Bulli

BMT WBM endeavours to ensure that the information provided in this map is correct at the time of publication. BMT WBM does not warrant, guarantee or make representations regarding the currency and accuracy of information contained in this map.

0 200 400m Approx. Scale Drawing: Rev:

Filepath: K:\N1965\_WollongongCZMP\MapInfo\Workspaces\DRG\_244\_110419 Drawing G-6.WOR