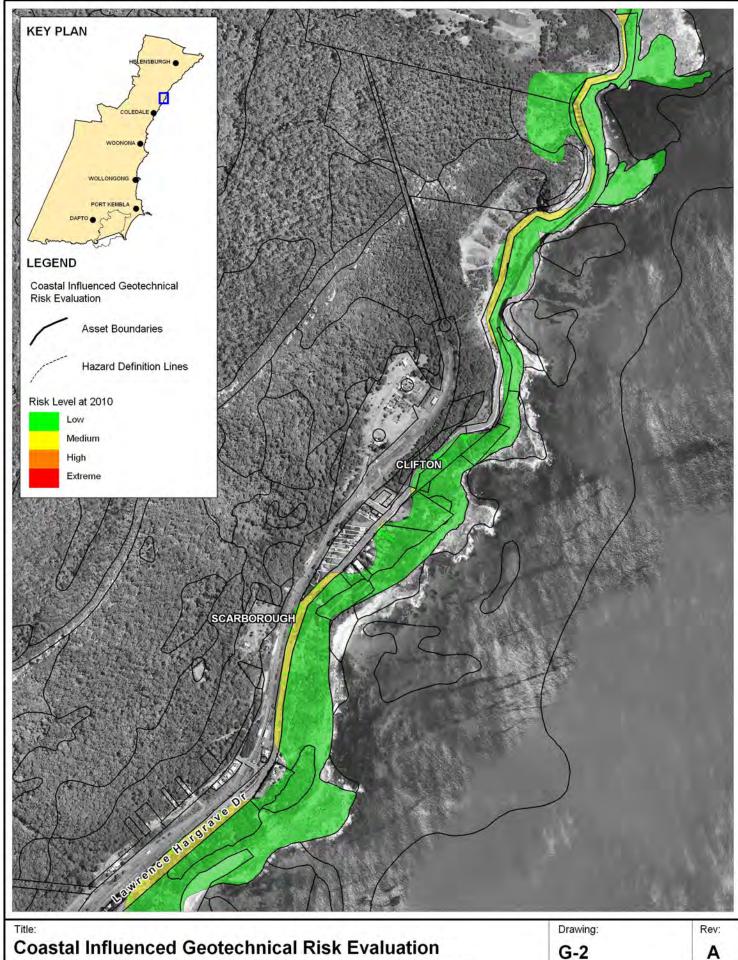

400m Approx. Scale

Α

Filepath: K:\N1965\_WollongongCZMP\MapInfo\Workspaces\DRG\_240\_110419 Drawing G-2.WOR

Immediate Planning Horizon - Scarborough/Coledale

BMT WBM endeavours to ensure that the information provided in this map is correct at the time of publication. BMT WBM does not warrant, guarantee or make representations regarding the currency and accuracy of information contained in this map.

400m 200 Approx. Scale

Filepath: K:\N1965\_WollongongCZMP\MapInfo\Workspaces\DRG\_241\_110419 Drawing G-3.WOR