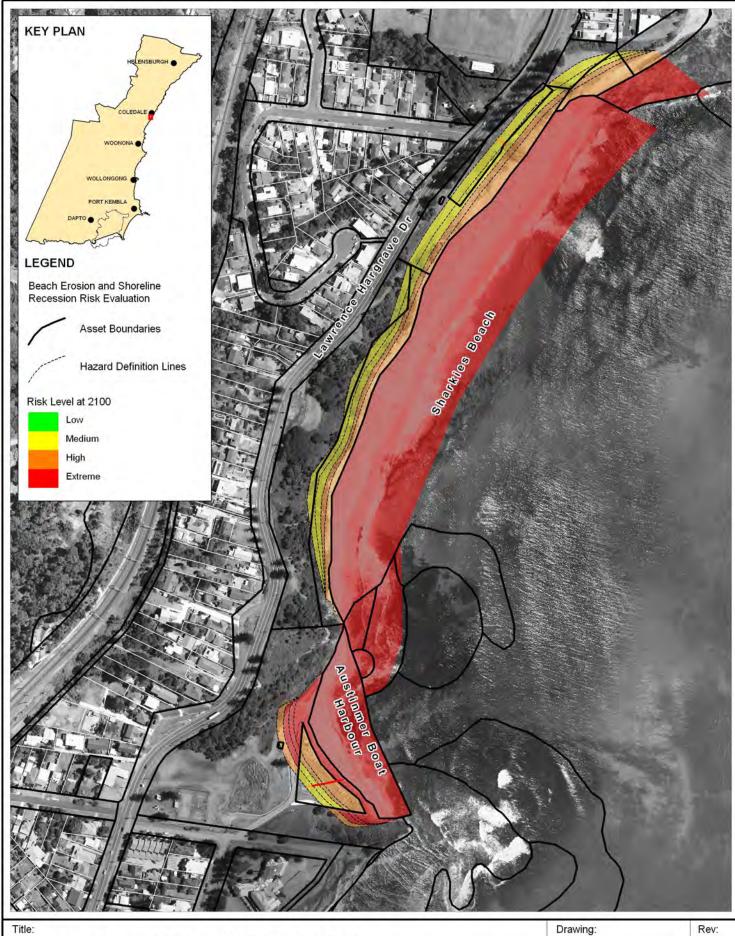

# **Erosion and Recession Risk Evaluation** Immediate Planning Horizon - Sharkies Beach

BMT WBM endeavours to ensure that the information provided in this map is correct at the time of publication. BMT WBM does not warrant, guarantee or make representations regarding the currency and accuracy of information contained in this map.

A-5

Α

Filepath: K:\N1965\_WollongongCZMP\MapInfo\Workspaces\DRG\_105\_110414 Drawing A-5.WOR