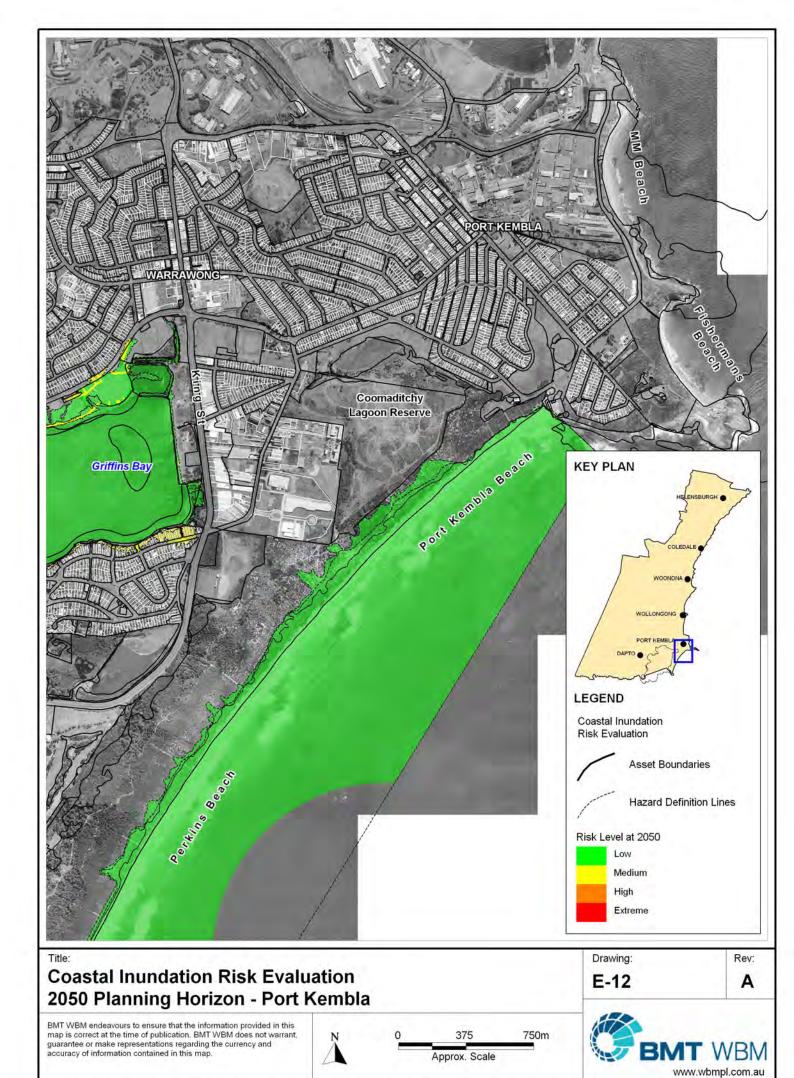

Drawing:

Rev:

B-23

Α

Filepath: K:\N1965\_WollongongCZMP\MapInfo\Workspaces\DRG\_153\_110418 Drawing B-23.WOR

2050 Planning Horizon - Port Kembla Beach

BMT WBM endeavours to ensure that the information provided in this map is correct at the time of publication. BMT WBM does not warrant, guarantee or make representations regarding the currency and accuracy of information contained in this map.

Filepath: K:\N1965\_WollongongCZMP\MapInfo\Workspaces\DRG\_154\_110418 Drawing B-24.WOR