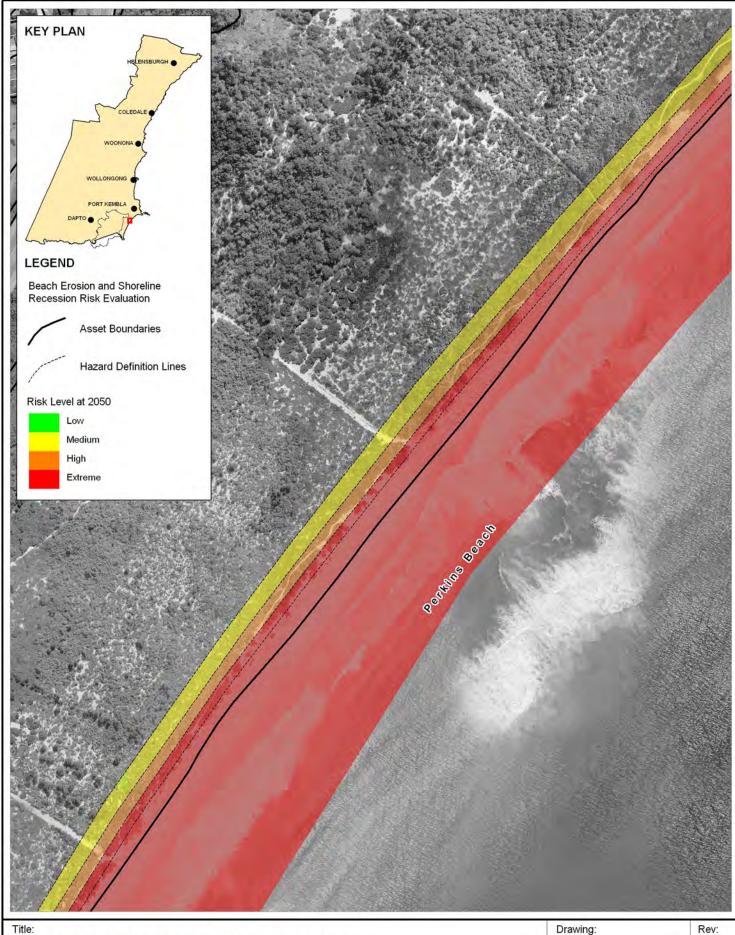

# Erosion and Recession Risk Evaluation Immediate Planning Horizon - Perkins Beach (5)

BMT WBM endeavours to ensure that the information provided in this map is correct at the time of publication. BMT WBM does not warrant, guarantee or make representations regarding the currency and accuracy of information contained in this map.

Drawing:

Rev

A-29

Α

Filepath: K:\N1965\_WollongongCZMP\MapInfo\Workspaces\DRG\_129\_110415 Drawing A-29.WOR

Erosion and Recession Risk Evaluation
Immediate Planning Horizon - Windang Beach

BMT WBM endeavours to ensure that the information provided in this map is correct at the time of publication. BMT WBM does not warrant, guarantee or make representations regarding the currency and accuracy of information contained in this map.