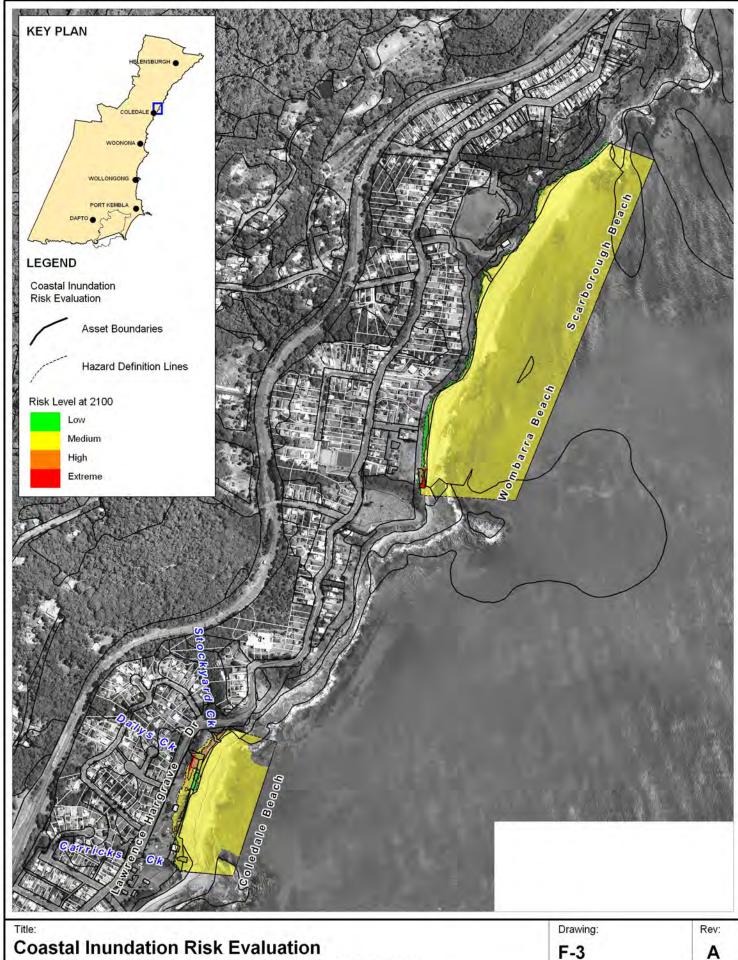

BMT WBM endeavours to ensure that the information provided in this map is correct at the time of publication. BMT WBM does not warrant, guarantee or make representations regarding the currency and accuracy of information contained in this map.

400m 200 Approx. Scale

Α

Filepath: K:\N1965\_WollongongCZMP\MapInfo\Workspaces\DRG\_225\_110419 Drawing F-3.WOR

**Coastal Inundation Risk Evaluation** 2100 Planning Horizon - Austinmer

BMT WBM endeavours to ensure that the information provided in this map is correct at the time of publication. BMT WBM does not warrant, guarantee or make representations regarding the currency and accuracy of information contained in this map.