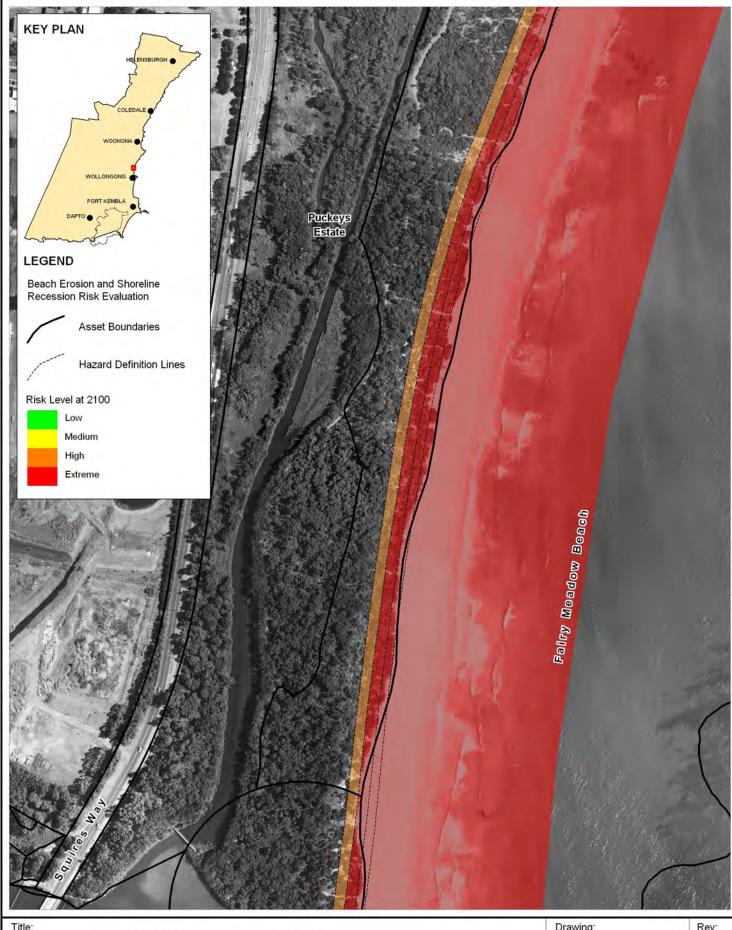

## **Erosion and Recession Risk Evaluation** 2100 Planning Horizon - Fairy Meadow Beach (south)

BMT WBM endeavours to ensure that the information provided in this map is correct at the time of publication. BMT WBM does not warrant, guarantee or make representations regarding the currency and accuracy of information contained in this map.