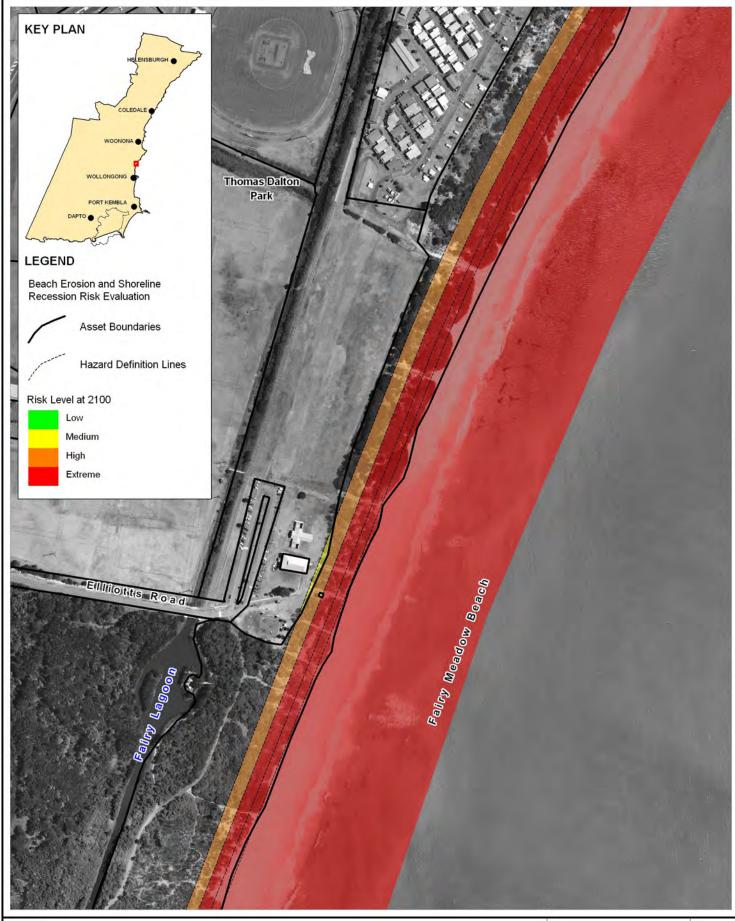

## Erosion and Recession Risk Evaluation 2100 Planning Horizon - Fairy Meadow Beach (north)

BMT WBM endeavours to ensure that the information provided in this map is correct at the time of publication. BMT WBM does not warrant, guarantee or make representations regarding the currency and accuracy of information contained in this map.