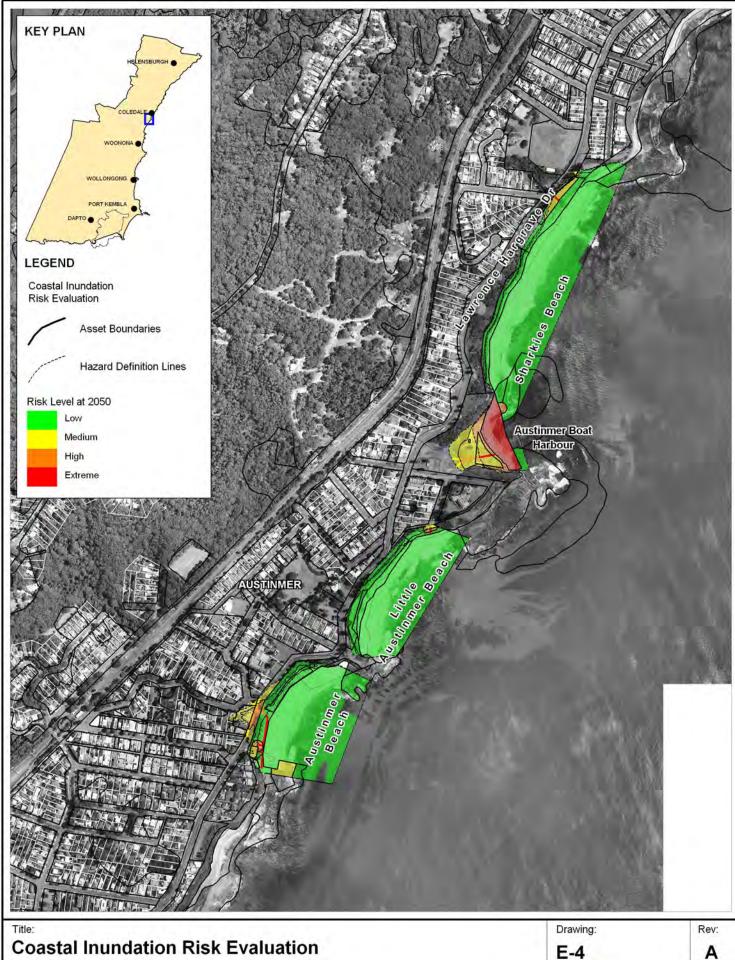

200 400m www.wbmpl.com.au

Filepath: K:\N1965\_WollongongCZMP\MapInfo\Workspaces\DRG\_210\_110419 Drawing E-4.WOR