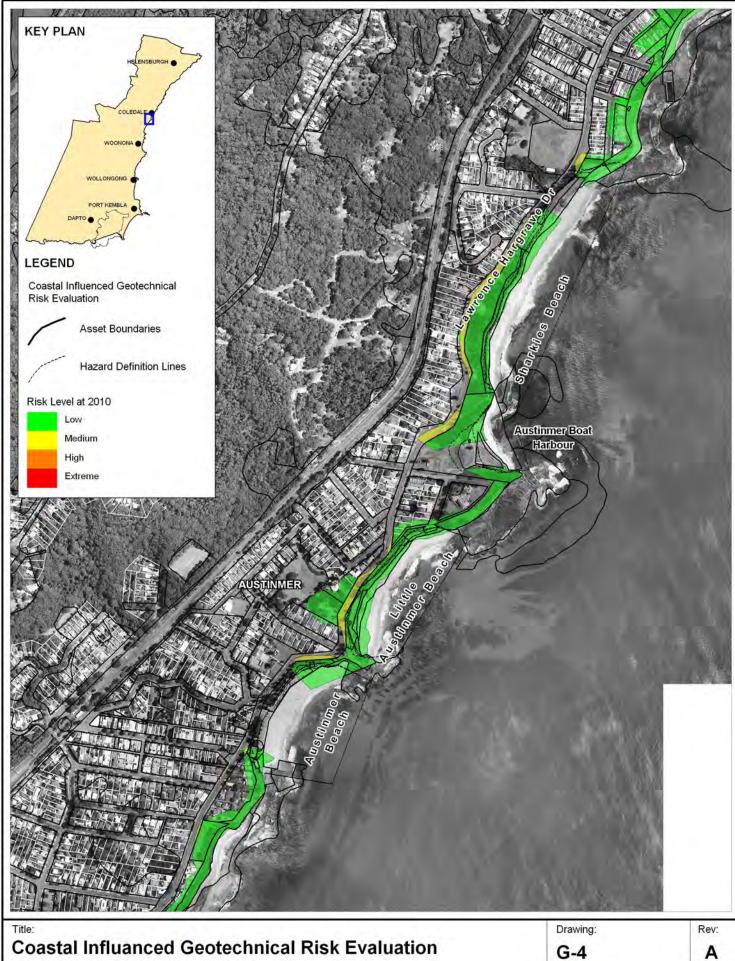

## Coastal Influanced Geotechnical Risk Evaluation **Immediate Planning Horizon - Austinmer**

BMT WBM endeavours to ensure that the information provided in this map is correct at the time of publication. BMT WBM does not warrant, guarantee or make representations regarding the currency and accuracy of information contained in this map.

400m 200 Approx. Scale

www.wbmpl.com.au

Filepath: K:\N1965\_WollongongCZMP\MapInfo\Workspaces\DRG\_242\_110419 Drawing G-4.WOR

Immediate Planning Horizon - Thirroul/McCauleys

BMT WBM endeavours to ensure that the information provided in this map is correct at the time of publication. BMT WBM does not warrant, guarantee or make representations regarding the currency and accuracy of information contained in this map.