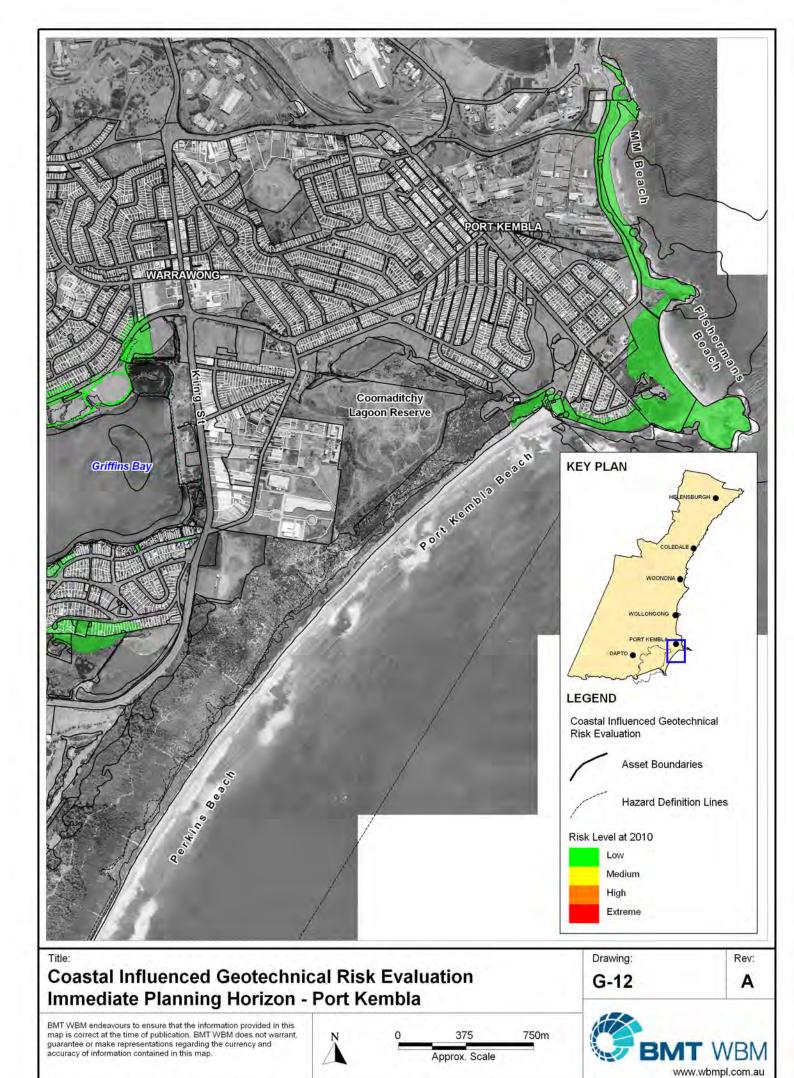

Drawing:

Rev:

A-23

A

Filepath: K:\N1965\_WollongongCZMP\MapInfo\Workspaces\DRG\_123\_110415 Drawing A-23.WOR

Immediate Planning Horizon - Port Kembla Beach

BMT WBM endeavours to ensure that the information provided in this map is correct at the time of publication. BMT WBM does not warrant, guarantee or make representations regarding the currency and accuracy of information contained in this map.