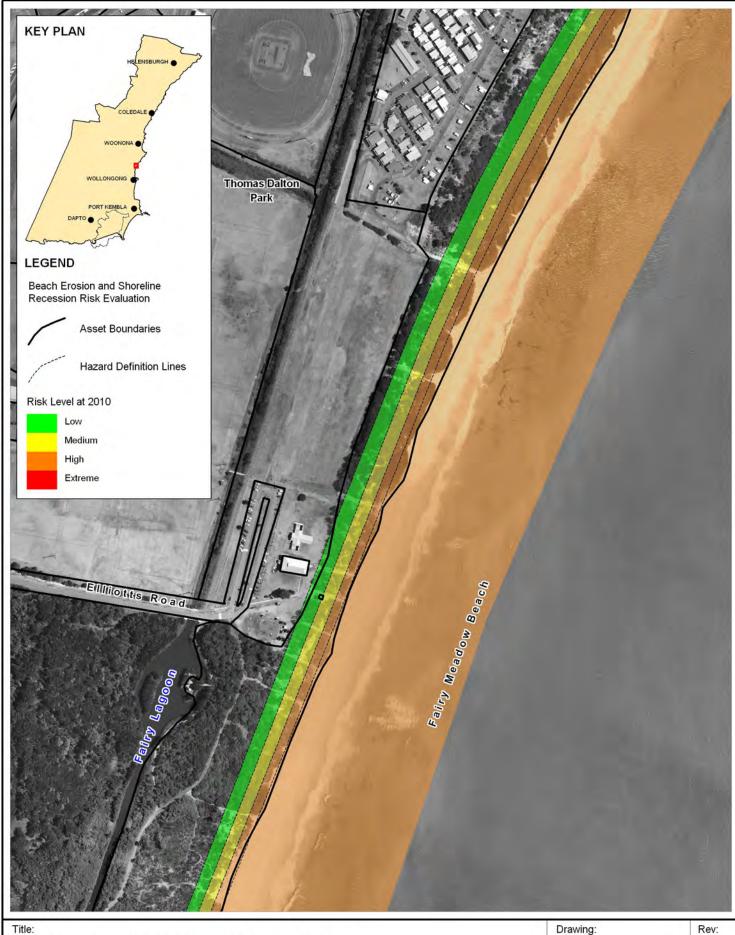

#### **Erosion and Recession Risk Evaluation** Immediate Planning Horizon - Fairy Meadow Beach (south)

BMT WBM endeavours to ensure that the information provided in this map is correct at the time of publication. BMT WBM does not warrant, guarantee or make representations regarding the currency and accuracy of information contained in this map.

Α

A-18

www.wbmpl.com.au

Filepath: K:\N1965\_WollongongCZMP\MapInfo\Workspaces\DRG\_118\_110415 Drawing A-18.WOR

Title: