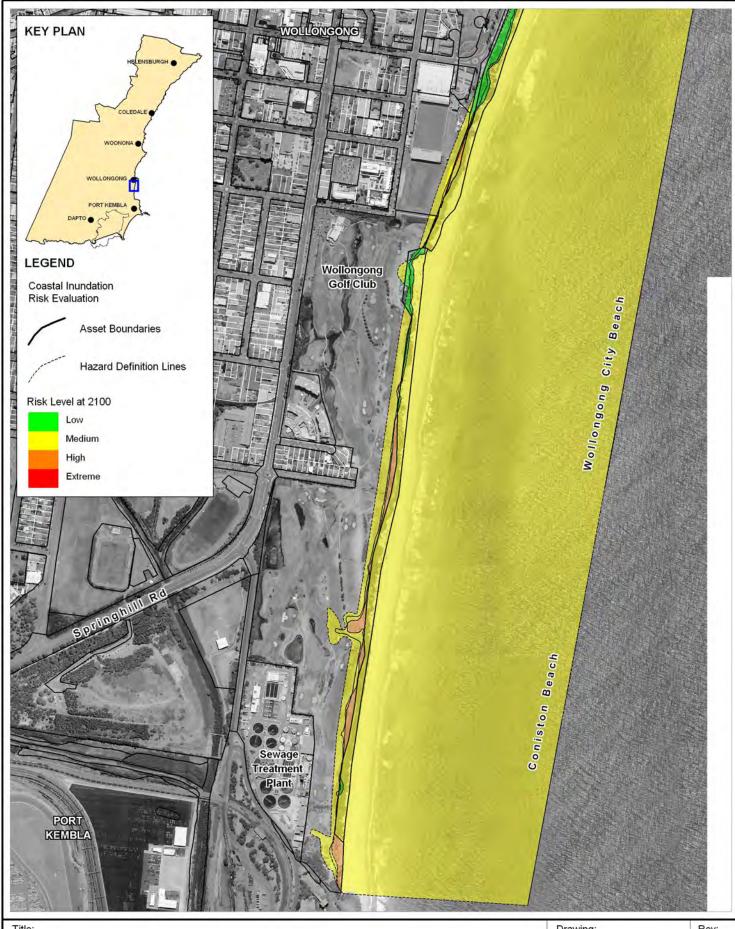

#### **Coastal Inundation Risk Evaluation** 2100 Planning Horizon - Wollongong City Beach

BMT WBM endeavours to ensure that the information provided in this map is correct at the time of publication. BMT WBM does not warrant, guarantee or make representations regarding the currency and accuracy of information contained in this map.

400m 200 Approx. Scale

Drawing:

F-11

Rev: Α

Filepath: K:\N1965\_WollongongCZMP\MapInfo\Workspaces\DRG\_233\_110419 Drawing F-11.WOR

BMT WBM endeavours to ensure that the information provided in this map is correct at the time of publication. BMT WBM does not warrant, guarantee or make representations regarding the currency and accuracy of information contained in this map.