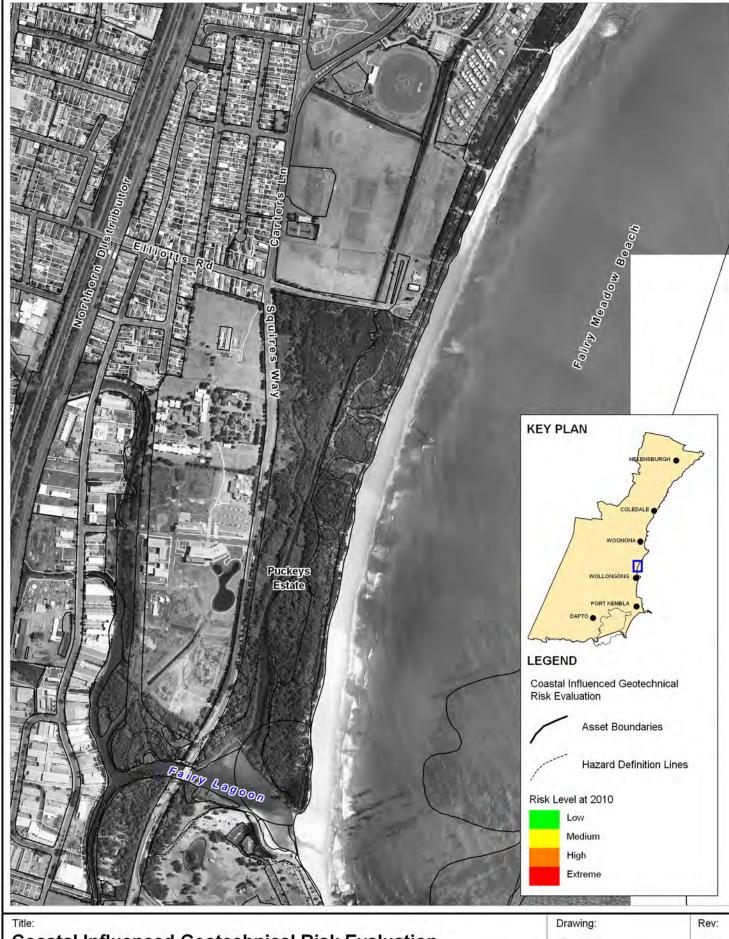

#### **Erosion and Recession Risk Evaluation** Immediate Planning Horizon - Fairy Meadow Beach (north)

BMT WBM endeavours to ensure that the information provided in this map is correct at the time of publication. BMT WBM does not warrant, guarantee or make representations regarding the currency and accuracy of information contained in this map.

A-17

Α

Filepath: K:\N1965\_WollongongCZMP\MapInfo\Workspaces\DRG\_117\_110415 Drawing A-17.WOR