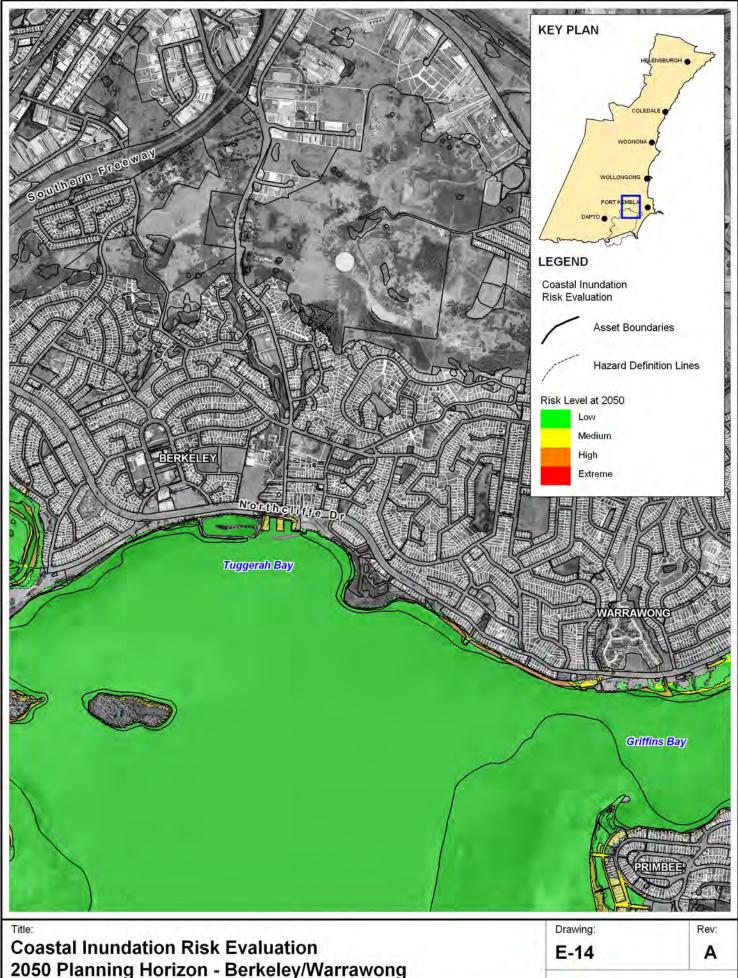

750m Approx. Scale

E-13 Α

Filepath: K:\N1965\_WollongongCZMP\MapInfo\Workspaces\DRG\_219\_110419 Drawing E-13.WOR

2050 Planning Horizon - Berkeley/Warrawong

BMT WBM endeavours to ensure that the information provided in this map is correct at the time of publication. BMT WBM does not warrant, guarantee or make representations regarding the currency and accuracy of information contained in this map.

750m Approx. Scale

Filepath: K:\N1965\_WollongongCZMP\MapInfo\Workspaces\DRG\_220\_110419 Drawing E-14.WOR

2050 Planning Horizon - Kanahooka

BMT WBM endeavours to ensure that the information provided in this map is correct at the time of publication. BMT WBM does not warrant, guarantee or make representations regarding the currency and accuracy of information contained in this map.