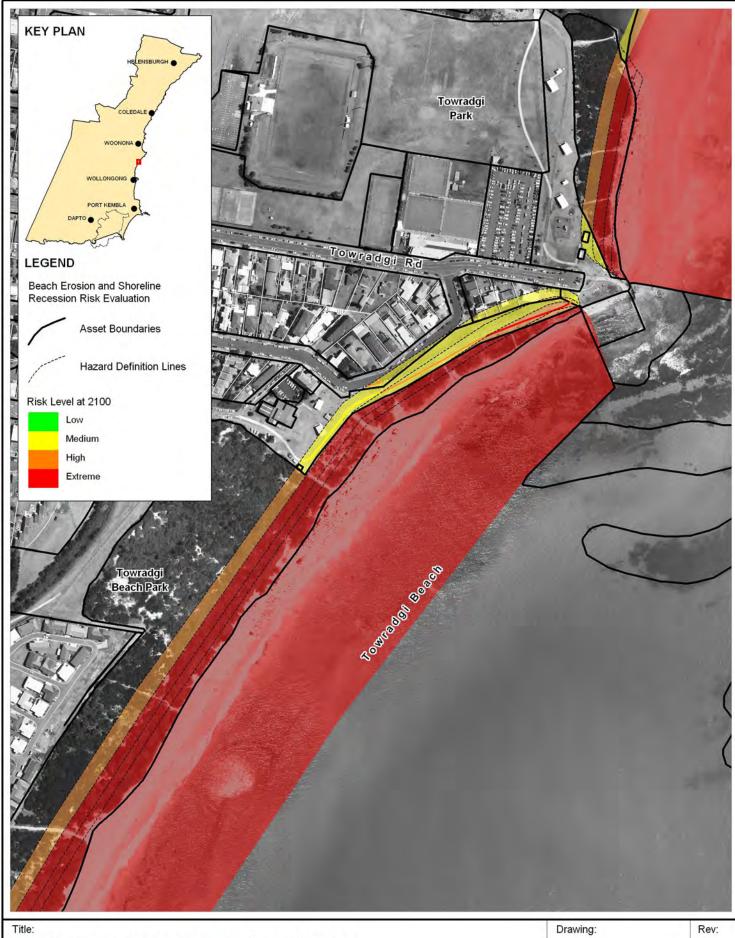

#### **Erosion and Recession Risk Evaluation** 2100 Planning Horizon - Towradgi Beach

BMT WBM endeavours to ensure that the information provided in this map is correct at the time of publication. BMT WBM does not warrant, guarantee or make representations regarding the currency and accuracy of information contained in this map.