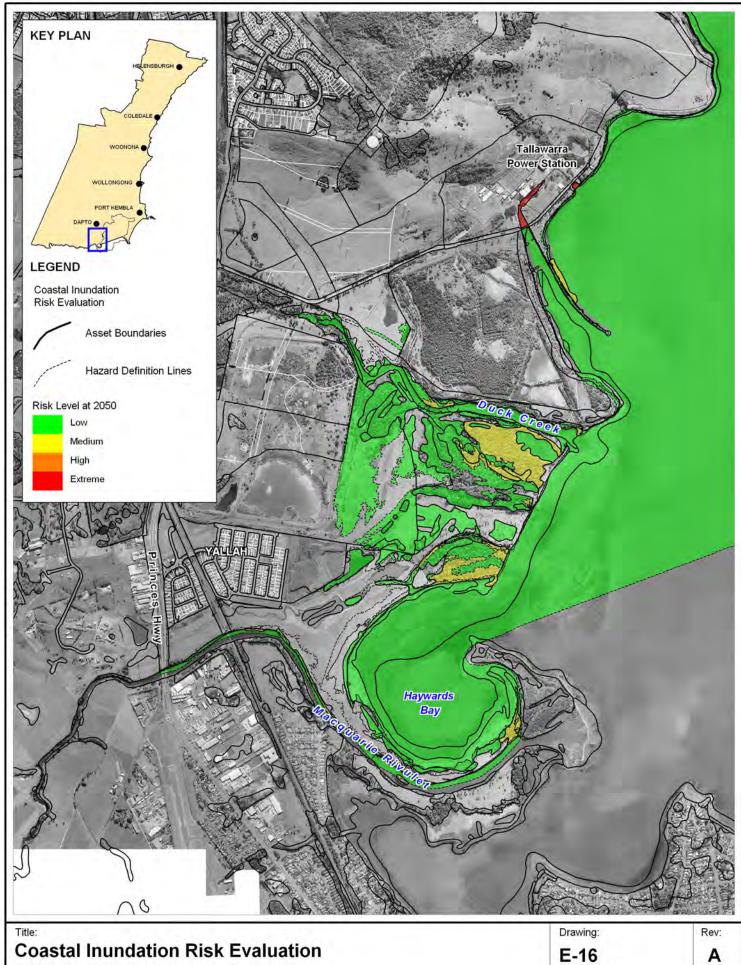

750m Approx. Scale

Filepath: K:\N1965\_WollongongCZMP\MapInfo\Workspaces\DRG\_222\_110420 Drawing E-16.WOR

**Coastal Inundation Risk Evaluation** 2100 Planning Horizon - Stanwell Park / Coalcliff

BMT WBM endeavours to ensure that the information provided in this map is correct at the time of publication. BMT WBM does not warrant, guarantee or make representations regarding the currency and accuracy of information contained in this map.