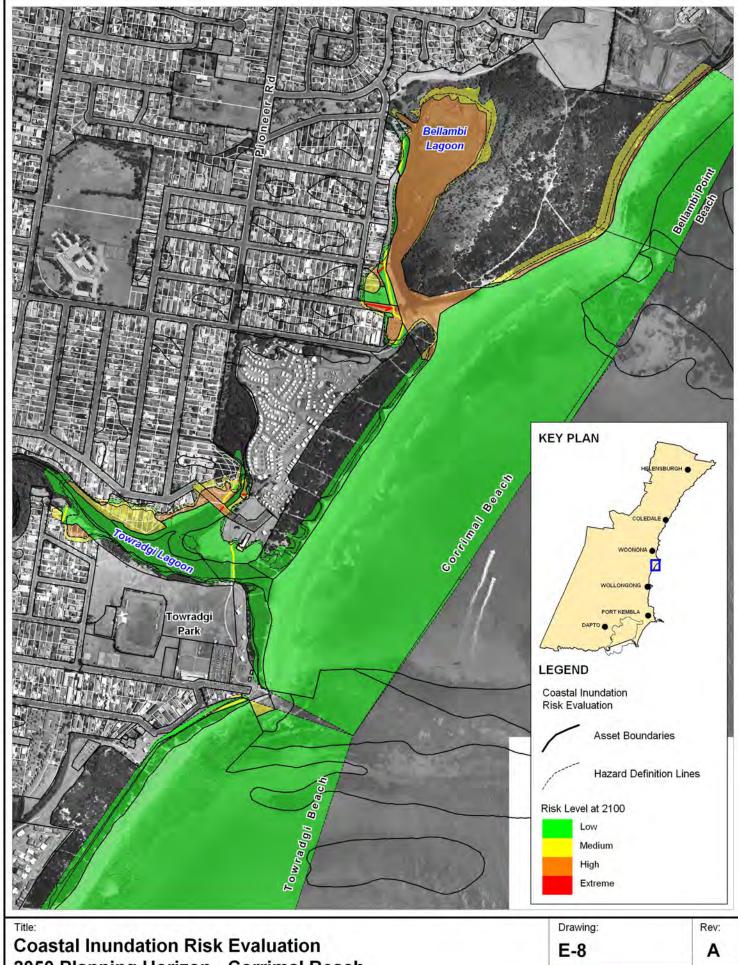

### **Coastal Hazard Risk Evaluation** 2050 Planning Horizon - Towradgi Beach

BMT WBM endeavours to ensure that the information provided in this map is correct at the time of publication. BMT WBM does not warrant, guarantee or make representations regarding the currency and accuracy of information contained in this map.

B-16

Α

Filepath: K:\N1965\_WollongongCZMP\MapInfo\Workspaces\DRG\_146\_110415 Drawing B-16.WOR

Title: