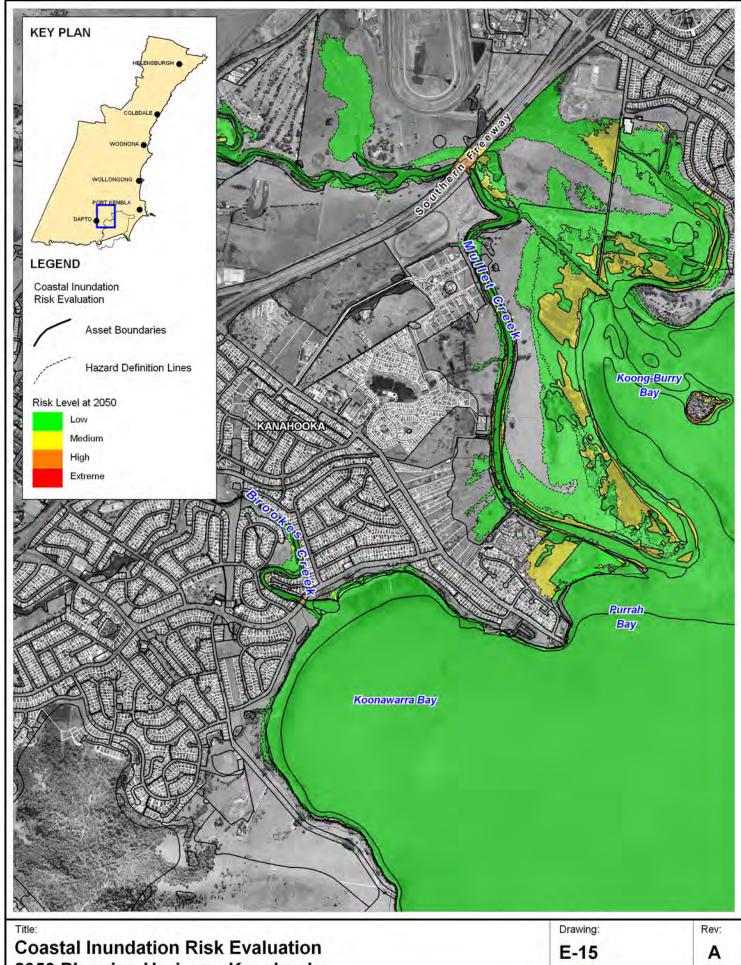

750m Approx. Scale

Filepath: K:\N1965\_WollongongCZMP\MapInfo\Workspaces\DRG\_220\_110419 Drawing E-14.WOR

2050 Planning Horizon - Kanahooka

BMT WBM endeavours to ensure that the information provided in this map is correct at the time of publication. BMT WBM does not warrant, guarantee or make representations regarding the currency and accuracy of information contained in this map.