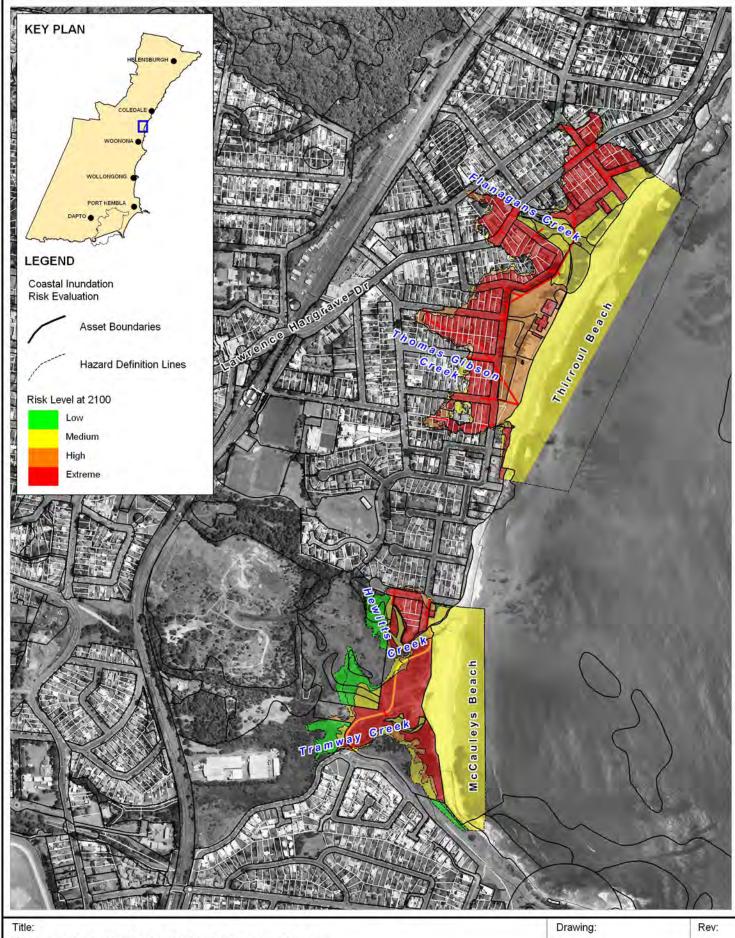

## **Erosion and Recession Risk Evaluation** 2100 Planning Horizon - Thirroul

BMT WBM endeavours to ensure that the information provided in this map is correct at the time of publication. BMT WBM does not warrant, guarantee or make representations regarding the currency and accuracy of information contained in this map.

Drawing: C-7 Α

Filepath: K:\N1965\_WollongongCZMP\MapInfo\Workspaces\DRG\_167\_110414 Drawing C-7.WOR