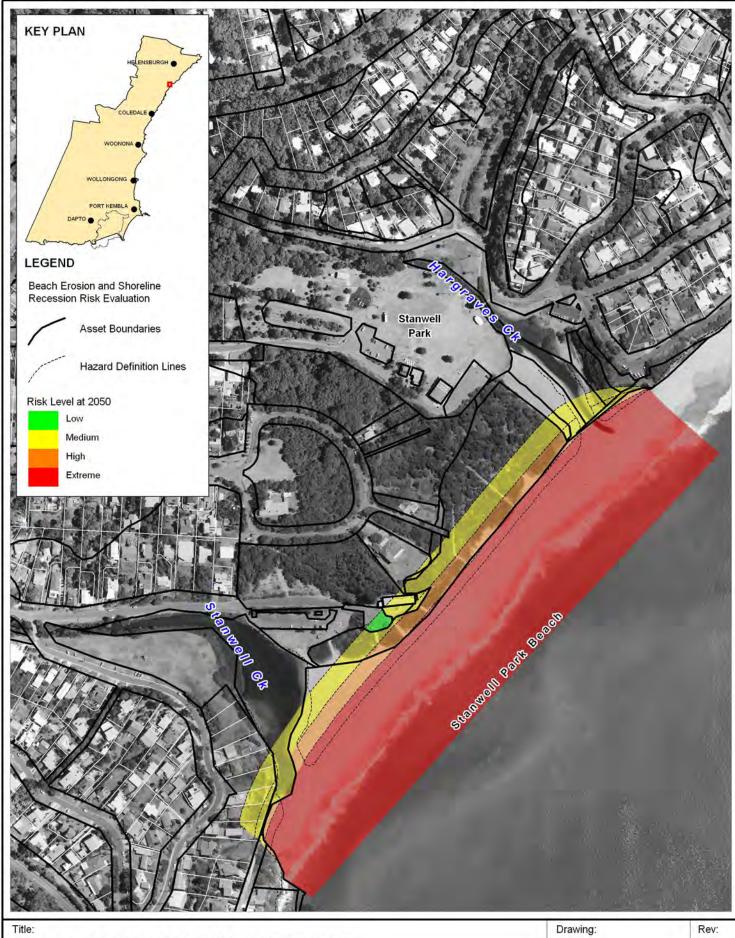

#### Erosion and Recession Risk Evaluation Immediate Horizon Risk - Stanwell Park

BMT WBM endeavours to ensure that the information provided in this map is correct at the time of publication. BMT WBM does not warrant, guarantee or make representations regarding the currency and accuracy of information contained in this map.