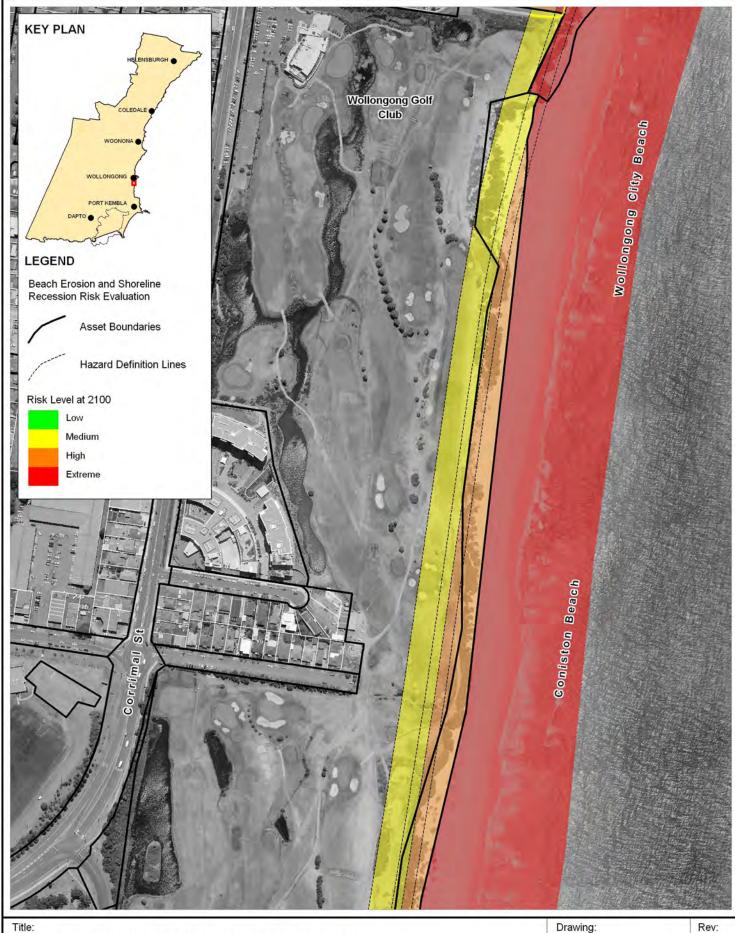

## **Erosion and Recession Risk Evaluation** 2100 Planning Horizon - Wollongong City Beach

BMT WBM endeavours to ensure that the information provided in this map is correct at the time of publication. BMT WBM does not warrant, guarantee or make representations regarding the currency and accuracy of information contained in this map.