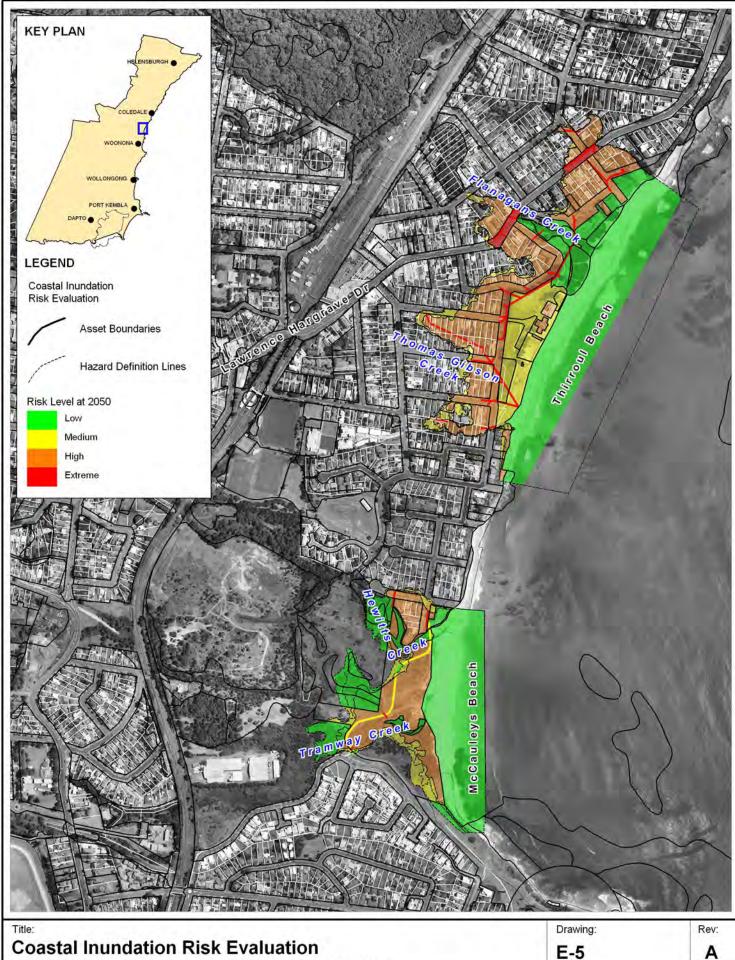

200 400m Approx. Scale

Filepath: K:\N1965\_WollongongCZMP\MapInfo\Workspaces\DRG\_211\_110419 Drawing E-5.WOR