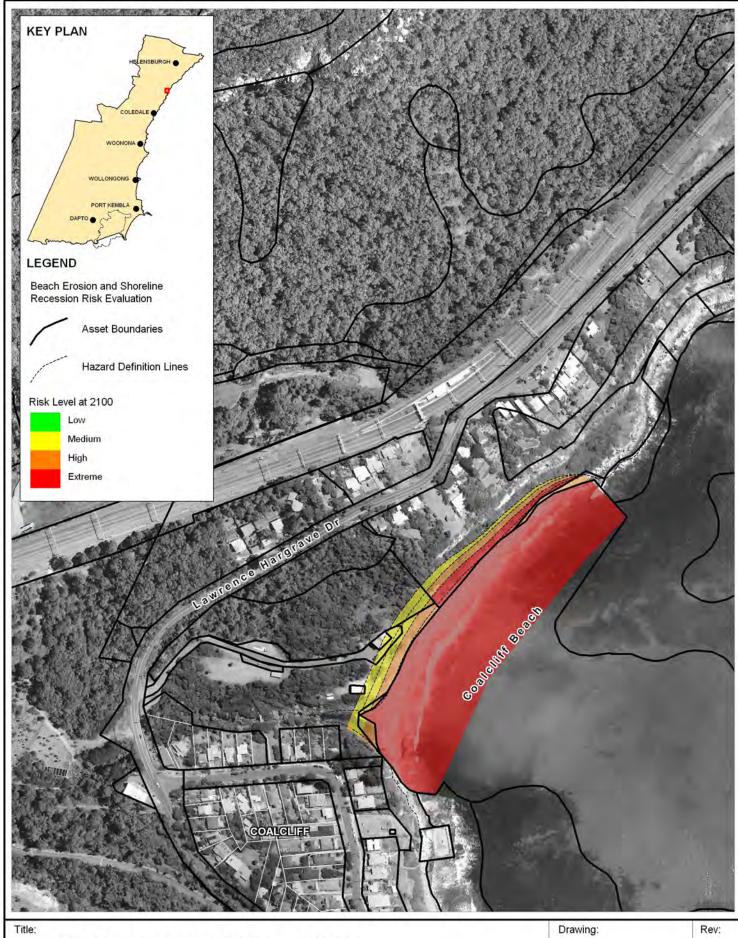

#### **Erosion and Recession Risk Evaluation** Immediate Planning Horizon - Scarborough/Wombarra

BMT WBM endeavours to ensure that the information provided in this map is correct at the time of publication. BMT WBM does not warrant, guarantee or make representations regarding the currency and accuracy of information contained in this map.

**A-3** 

Α

Filepath: K:\N1965\_WollongongCZMP\MapInfo\Workspaces\DRG\_103\_110414 Drawing A-3.WOR