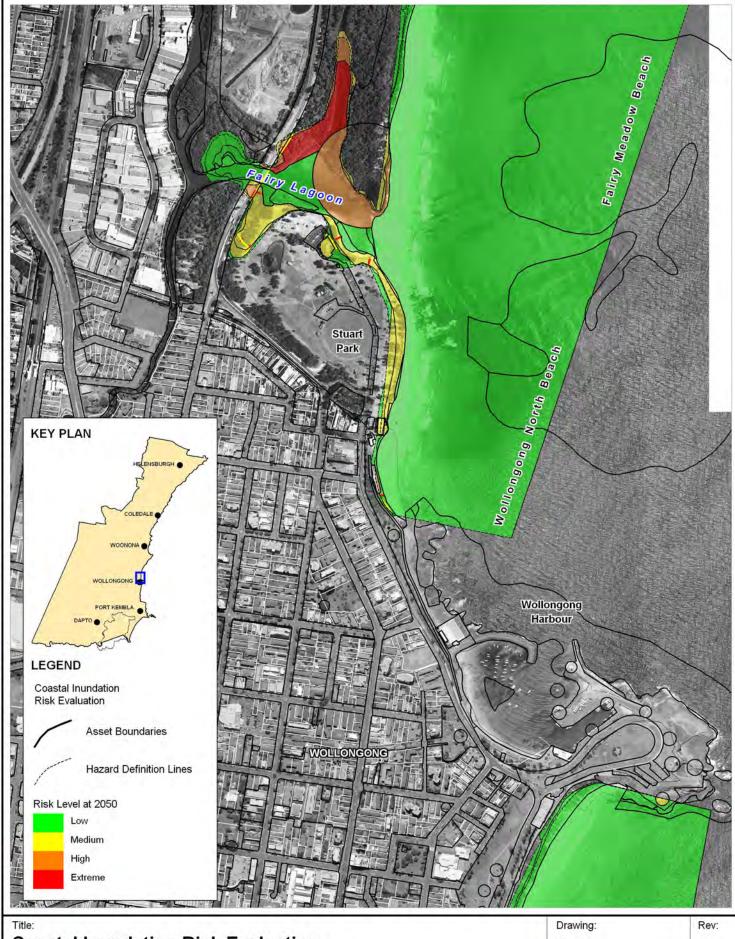

## **Erosion and Recession Risk Evaluation** 2050 Planning Horizon - Wollongong North Beach

BMT WBM endeavours to ensure that the information provided in this map is correct at the time of publication. BMT WBM does not warrant, guarantee or make representations regarding the currency and accuracy of information contained in this map.

Drawing:

**B-19** 

Α

Filepath: K:\N1965\_WollongongCZMP\MapInfo\Workspaces\DRG\_149\_110415 Drawing B-19.WOR

**Erosion and Recession Risk Evaluation** 2050 Planning Horizon - Wollongong Harbour

BMT WBM endeavours to ensure that the information provided in this map is correct at the time of publication. BMT WBM does not warrant, guarantee or make representations regarding the currency and accuracy of information contained in this map.

www.wbmpl.com.au

Filepath: K:\N1965\_WollongongCZMP\MapInfo\Workspaces\DRG\_150\_110415 Drawing B-20.WOR