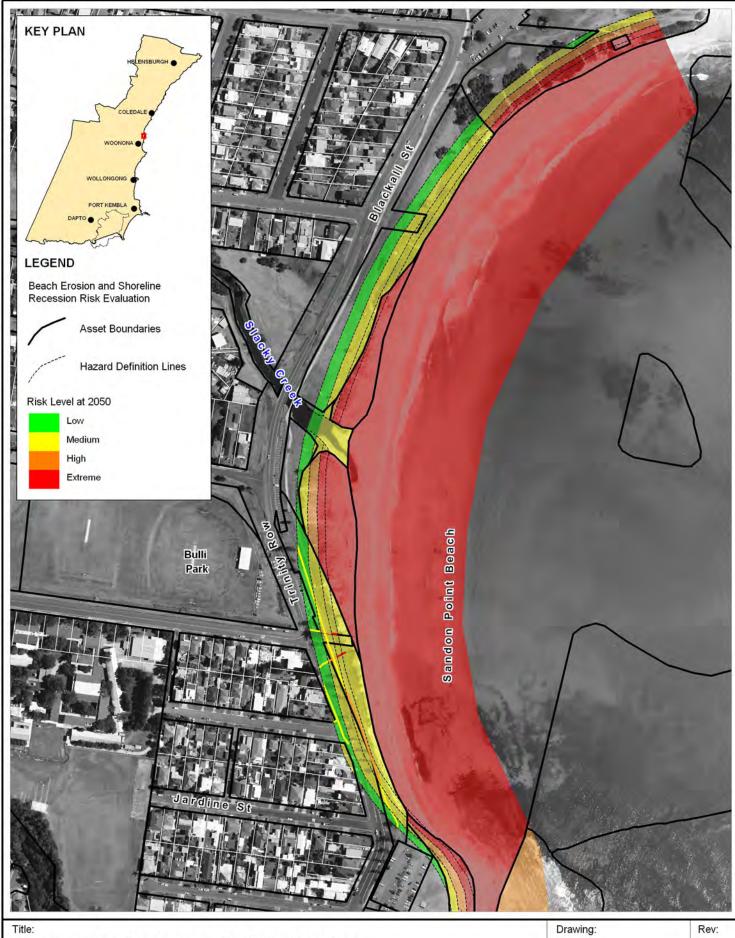

# **Erosion and Recession Risk Evaluation** Immediate Planning Horizon - Bulli Beach

BMT WBM endeavours to ensure that the information provided in this map is correct at the time of publication. BMT WBM does not warrant, guarantee or make representations regarding the currency and accuracy of information contained in this map.

Α

A-10

Filepath: K:\N1965\_WollongongCZMP\MapInfo\Workspaces\DRG\_110\_110414 Drawing A-10.WOR