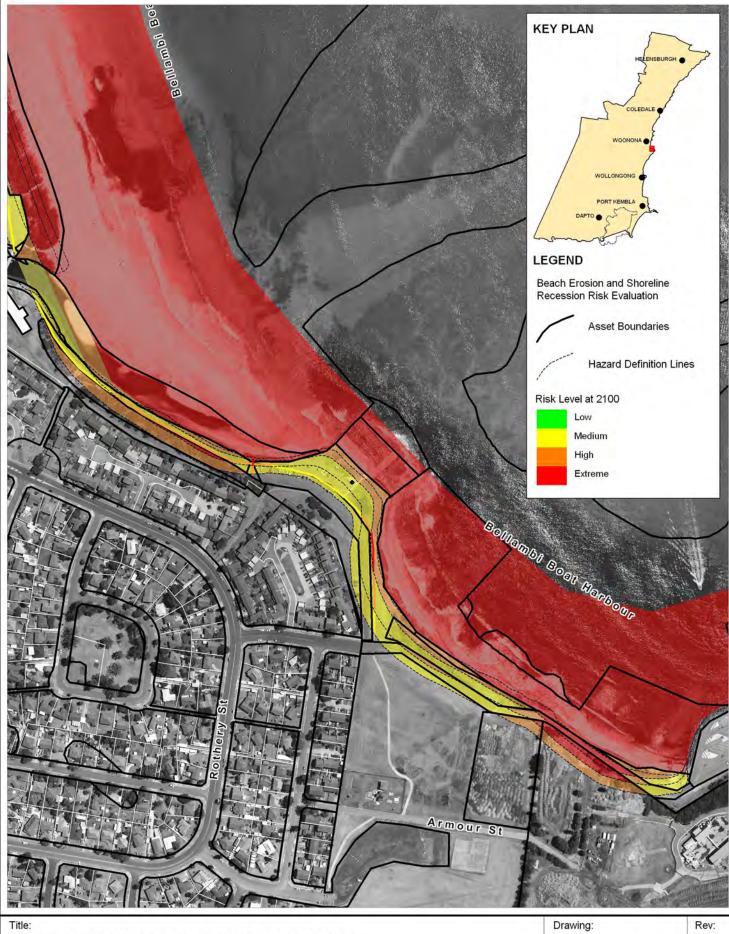

# Erosion and Recession Risk Evaluation Immediate Planning Horizon - Bellambi Boat Harbour

BMT WBM endeavours to ensure that the information provided in this map is correct at the time of publication. BMT WBM does not warrant, guarantee or make representations regarding the currency and accuracy of information contained in this map.