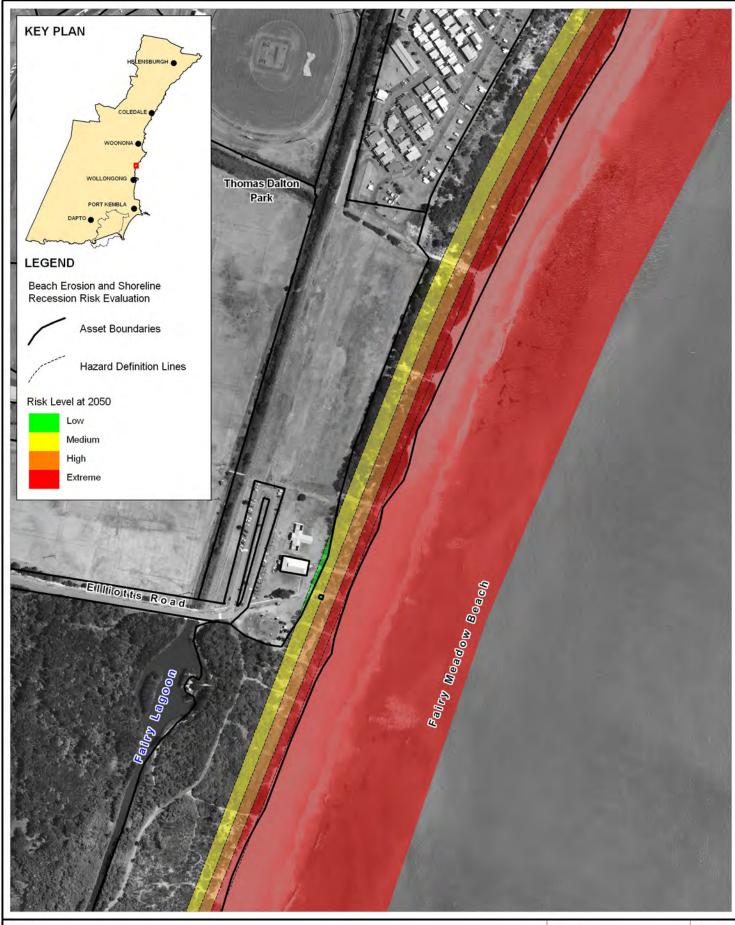

## Erosion and Recession Risk Evaluation 2050 Planning Horizon - Fairy Meadow Beach (north)

BMT WBM endeavours to ensure that the information provided in this map is correct at the time of publication. BMT WBM does not warrant, guarantee or make representations regarding the currency and accuracy of information contained in this map.