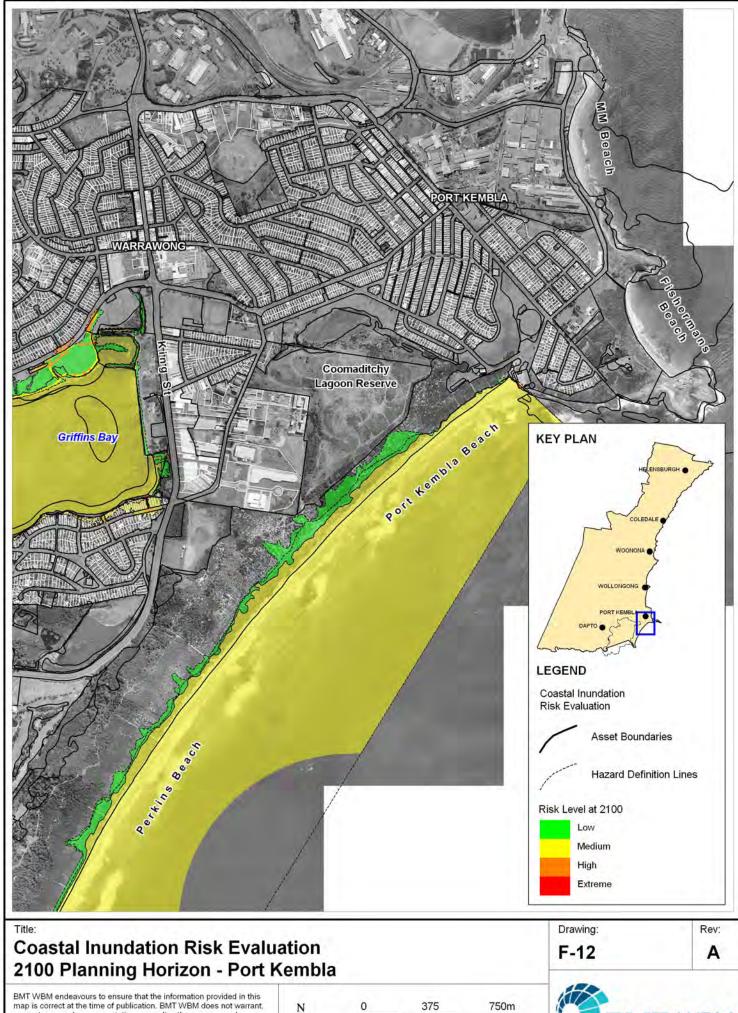

Approx. Scale

www.wbmpl.com.au

Filepath: K:\N1965\_WollongongCZMP\MapInfo\Workspaces\DRG\_234\_110419 Drawing F-12.WOR

**Coastal Inundation Risk Evaluation** 2100 Planning Horizon - Windang

BMT WBM endeavours to ensure that the information provided in this map is correct at the time of publication. BMT WBM does not warrant, guarantee or make representations regarding the currency and accuracy of information contained in this map.