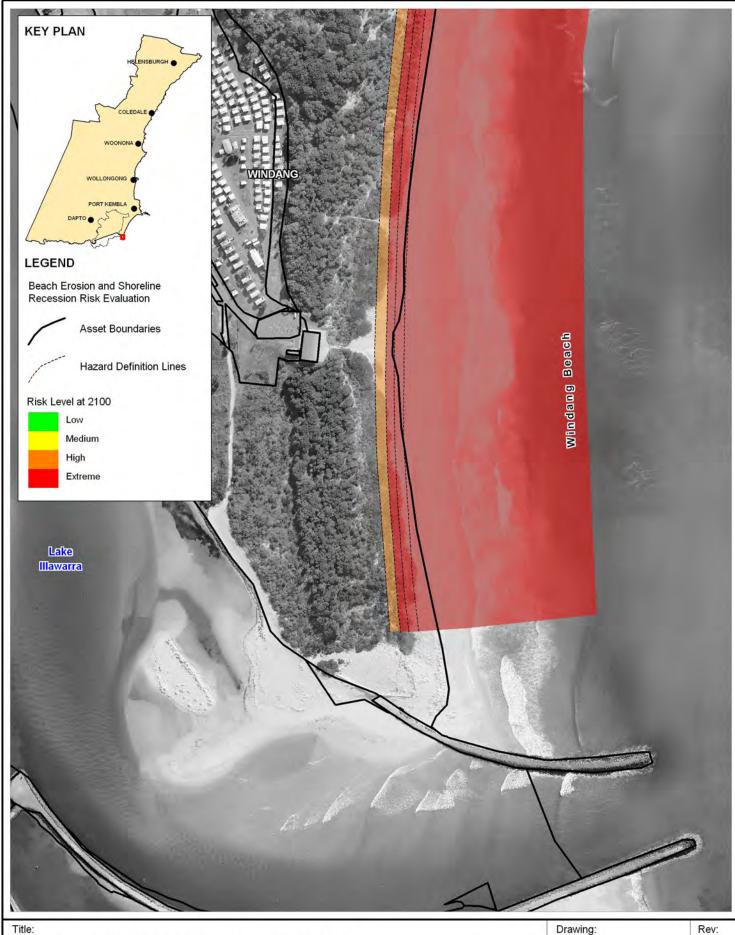

Drawing:

Rev

A-29

Α

Filepath: K:\N1965\_WollongongCZMP\MapInfo\Workspaces\DRG\_129\_110415 Drawing A-29.WOR

Erosion and Recession Risk Evaluation
Immediate Planning Horizon - Windang Beach

BMT WBM endeavours to ensure that the information provided in this map is correct at the time of publication. BMT WBM does not warrant, guarantee or make representations regarding the currency and accuracy of information contained in this map.

N 0 75 150m Approx. Scale BMT WBM

A-30

www.wbmpl.com.au

Α

Filepath: K:\N1965\_WollongongCZMP\MapInfo\Workspaces\DRG\_130\_110415 Drawing A-30.WOR