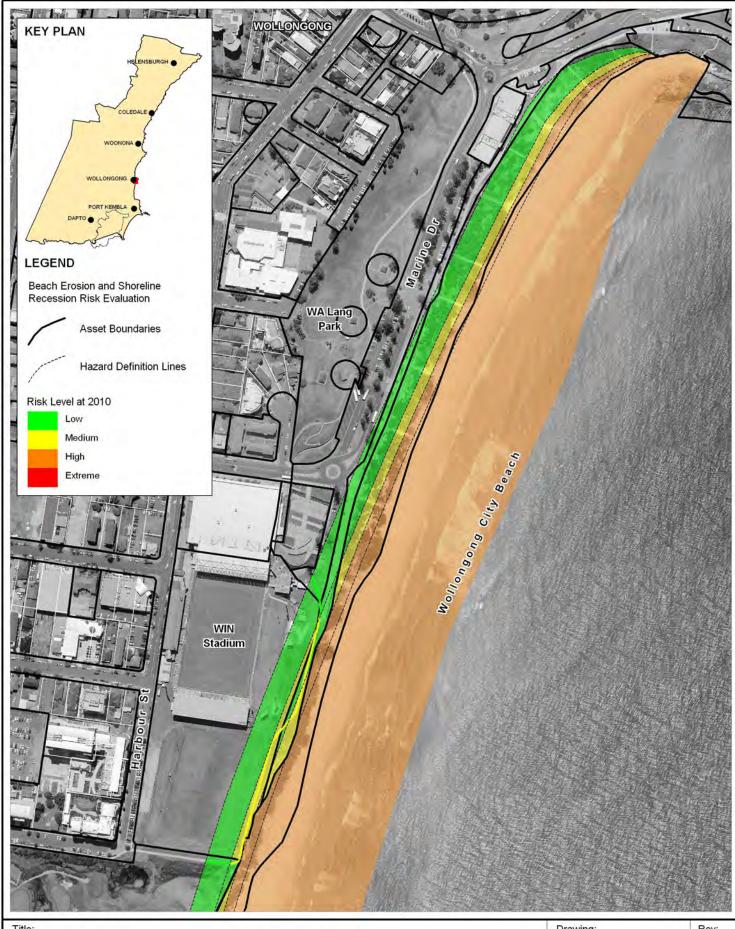

#### **Erosion and Recession Risk Evaluation** Immediate Planning Horizon - Wollongong City Beach

BMT WBM endeavours to ensure that the information provided in this map is correct at the time of publication. BMT WBM does not warrant, guarantee or make representations regarding the currency and accuracy of information contained in this map.

Drawing:

A-21

Α

Filepath: K:\N1965\_WollongongCZMP\MapInfo\Workspaces\DRG\_121\_110415 Drawing A-21.WOR