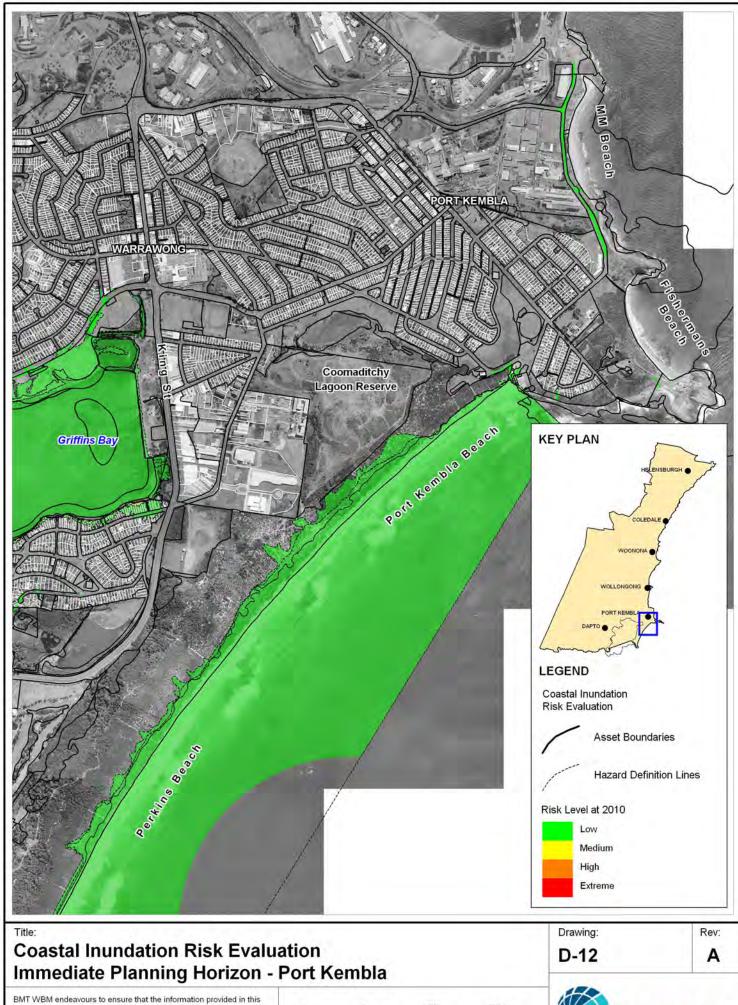

Drawing:

Rev:

A-23

A

Filepath: K:\N1965\_WollongongCZMP\MapInfo\Workspaces\DRG\_123\_110415 Drawing A-23.WOR

Immediate Planning Horizon - Port Kembla Beach

BMT WBM endeavours to ensure that the information provided in this map is correct at the time of publication. BMT WBM does not warrant, guarantee or make representations regarding the currency and accuracy of information contained in this map.