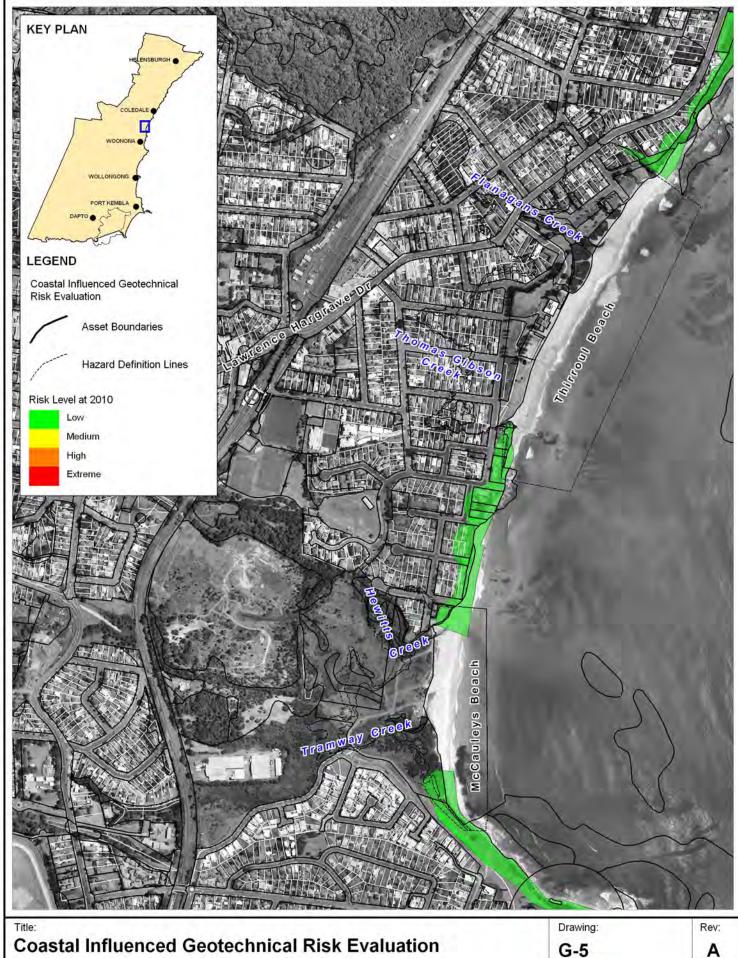

400m 200 Approx. Scale

Α

Filepath: K:\N1965\_WollongongCZMP\MapInfo\Workspaces\DRG\_243\_110419 Drawing G-5.WOR