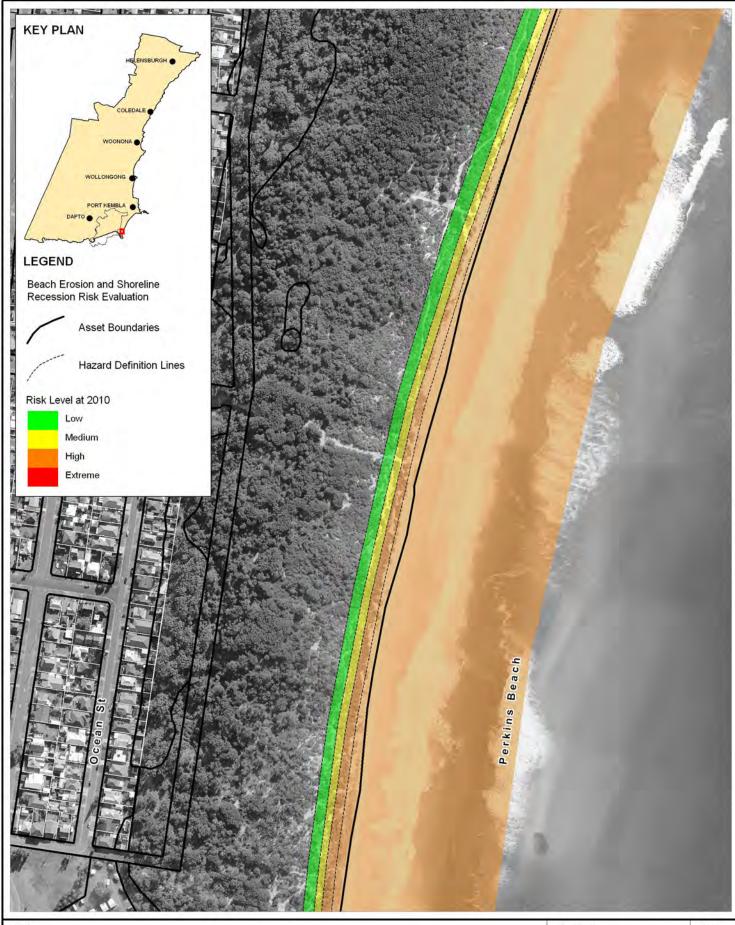

Drawing:

Rev

A-29

Α

Filepath: K:\N1965\_WollongongCZMP\MapInfo\Workspaces\DRG\_129\_110415 Drawing A-29.WOR

Erosion and Recession Risk Evaluation
Immediate Planning Horizon - Windang Beach

BMT WBM endeavours to ensure that the information provided in this map is correct at the time of publication. BMT WBM does not warrant, guarantee or make representations regarding the currency and accuracy of information contained in this map.

N 0 75 150m Approx. Scale BMT WBM

A-30

www.wbmpl.com.au

Α

Filepath: K:\N1965\_WollongongCZMP\MapInfo\Workspaces\DRG\_130\_110415 Drawing A-30.WOR