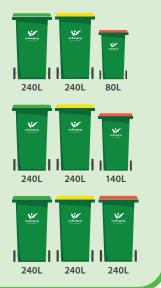

# RESIDENTIAL WASTE COLLECTION SERVICES

Your residential waste service consists of a three bin kerbside system; **FOGO**, **Recycling and Waste**.

Weekly collection of **Small Waste to Landfill** bin, **Large FOGO** bin and fortnightly collection of **Large Recycling** bin.

#### \$391 per annum

Weekly collection of **Medium Waste to Landfill** bin, **Large FOGO** bin and fortnightly collection of **Large Recycling** bin.

#### **\$521** per annum

Weekly collection of **Large Waste to Landfill** bin, **Large FOGO** bin and fortnightly collection of **Large Recycling** bin.

\$989 per annum

#### **Additional Bins**

Additional **FOGO** bin Additional **Recycling** bin

#### **Cost Per Annum**

\$127.30 \$60.60

Bin upsize fee \$200

**Cost Per Annum** 